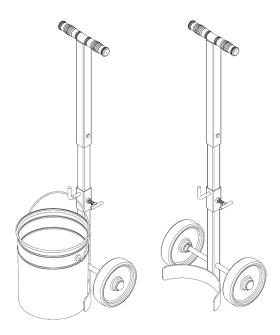

## morsedrum.com

Model 152-5

5-Gallon Pail Truck

SN 0511 to Current (MMYY) or 400000 to Current

Pail*PRO*<sup>™</sup> Model 152-5 5-Gallon Pail Truck

Capacity: 150 Lb. (68 kg)