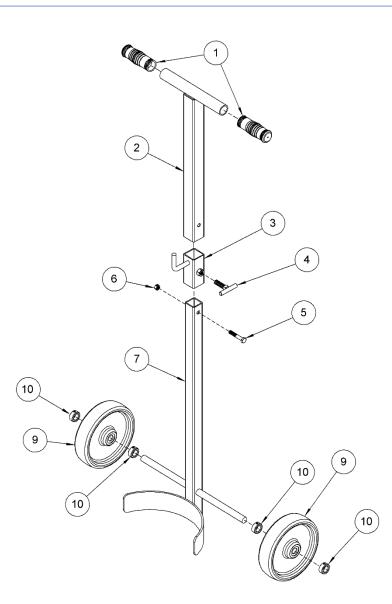

## Model 152-5

5-Gallon Pail Truck

morsedrum.com

SN 0511 to Current (MMYY) or 400000 to Current

| ITEM                      | QTY. | PART NUMBER | DESCRIPTION                    |
|---------------------------|------|-------------|--------------------------------|
| 1                         | 2    | 83-P        | GRIP, HANDLE, 1-1/4 X 4-1/2    |
| 2                         | 1    | 4980-P      | HANDLE WELD, 152-5             |
| 3                         | 1    | 4977-P      | HOOK WELD, 152-5               |
| 4                         | 1    | 1372-P      | TEE HANDLE, BRACKET ASM, 1-1/2 |
| 5                         | 1    | 82-P        | HHCS, 3/8-16 X 2-1/4 GR2       |
| 6                         | 1    | 1169-P      | NUT, 3/8-16 REV HEX LOCK       |
| 7                         | 1    | 4973-P      | FRAME WELD, PAIL TRUCK         |
| 9 *                       | 2    | 87-P        | WHEEL, MORTUF, 8", 3/4" BRG    |
| 10 *                      | 4    | 15-P        | COLLAR, 3/4" ID                |
| * Recommended spare parts |      |             |                                |