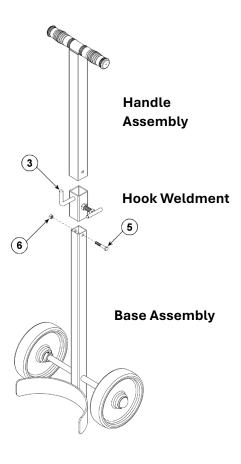

## **Assembly Instructions**

This design requires some assembly and saves on shipping charges.

- 1. Slide the Base Assembly tube through the Hook Weldment (item 3) and into the Handle Assembly tube and align drilled holes.
- Insert bolt (item 5) through the aligned holes and secure with Lock Nut (item 6) to fasten the Handle Assembly to the Base Assembly.

Note: Slide the Hook Weldment on the Base Assembly tube and tighten with T-screw at position to engage the handle of your pail.

> WARNING - This product can expose you to chemicals including barium sulfate, cobalt, titanium dioxide, and 2-methylimidazole, which are known to the State of California to cause cancer, and bisphenol-A, which is known to the State of California to cause birth defects or other reproductive harm. For more information go to www.P65Warnings.ca.gov