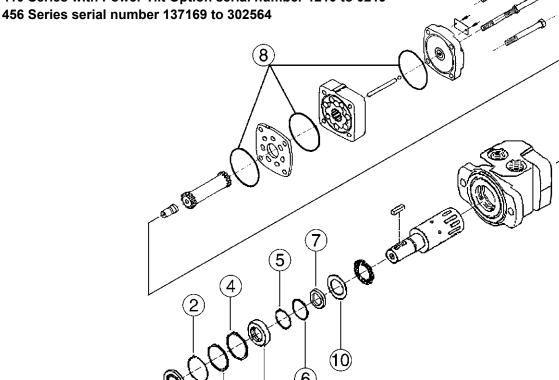

## Parts List and Diagram for Morse Part # 351-P Hydraulic Motor

## Used on:

400 and 405 Series with Power Tilt Option serial number 1084 to 0219

• 500 Series with Power Tilt Option serial number 188373 to 302855

410 Series with Power Tilt Option serial number 1210 to 0219

| Kit # PS222001-P Includes the following parts          |      |                    |
|--------------------------------------------------------|------|--------------------|
| ITEM                                                   | QTY. | DESCRIPTION        |
| 1                                                      | 1    | DUST SEAL          |
| 2                                                      | 1    | SPLIT WIRE RING    |
| 3                                                      | 1    | METAL BACKUP SHIM  |
| 4                                                      | 1    | HIGH PRESSURE SEAL |
| 5                                                      | 1    | METAL BACKUP SHIM  |
| 6                                                      | 1    | TEFLON BACKUP SEAL |
| 7                                                      | 1    | SHAFT SEAL         |
| 8                                                      | 3    | BODY SEALS         |
| 9                                                      | 1    | SEAL CARRIER       |
| 10                                                     | 1    | THRUST WASHER      |
| Note: Individual parts cannot be purchased separately. |      |                    |