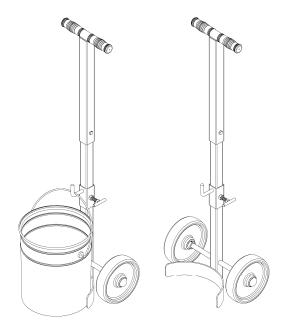

# Pail*PRO*™ Model 152-5 5-Gallon Pail Truck

Capacity: 150 Lb. (68 kg)

**WARNING** - This product can expose you to chemicals including barium sulfate, cobalt, titanium dioxide, and 2-methylimidazole, which are known to the State of California to cause cancer, and bisphenol-A, which is known to the State of California to cause birth defects or other reproductive harm. For more information go to <a href="https://www.P65Warnings.ca.gov">www.P65Warnings.ca.gov</a>

# **Model 152-5**

### 5-Gallon Pail Truck

## SN 0511 to Current (MMYY) or 400000 to Current

| ITEM                      | QTY. | PART NUMBER | DESCRIPTION                    |
|---------------------------|------|-------------|--------------------------------|
| 1                         | 2    | 83-P        | GRIP, HANDLE, 1-1/4 X 4-1/2    |
| 2                         | 1    | 4980-P      | HANDLE WELD, 152-5             |
| 3                         | 1    | 4977-P      | HOOK WELD, 152-5               |
| 4                         | 1    | 1372-P      | TEE HANDLE, BRACKET ASM, 1-1/2 |
| 5                         | 1    | 82-P        | HHCS, 3/8-16 X 2-1/4 GR2       |
| 6                         | 1    | 1169-P      | NUT, 3/8-16 REV HEX LOCK       |
| 7                         | 1    | 4973-P      | FRAME WELD, PAIL TRUCK         |
| 9 *                       | 2    | 87-P        | WHEEL, MORTUF, 8", 3/4" BRG    |
| 10 *                      | 4    | 15-P        | COLLAR, 3/4" ID                |
| * Recommended spare parts |      |             |                                |