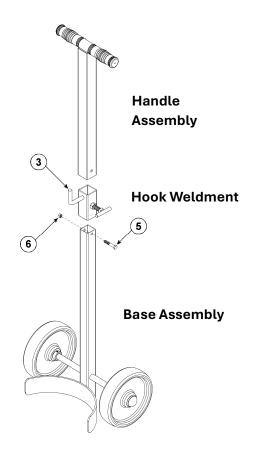

### **Assembly Instructions**

This design requires some assembly and saves on shipping charges.

- 1. Slide the Base Assembly tube through the Hook Weldment (item 3) and into the Handle Assembly tube and align drilled holes.
- 2. Insert bolt (item 5) through the aligned holes and secure with Lock Nut (item 6) to fasten the Handle Assembly to the Base Assembly.

Note: Slide the Hook Weldment on the Base Assembly tube and tighten with T-screw at position to engage the handle of your pail.