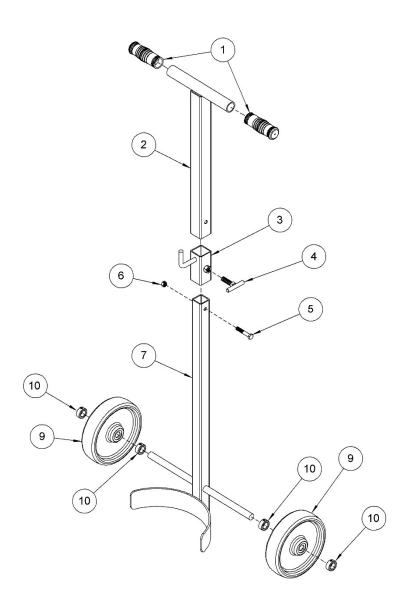

## SN 0511 to Current (MMYY) or 400000 to Current

| ITEM                      | QTY. | PART NUMBER | DESCRIPTION                    |
|---------------------------|------|-------------|--------------------------------|
| 1                         | 2    | 83-P        | GRIP, HANDLE, 1-1/4 X 4-1/2    |
| 2                         | 1    | 4980-P      | HANDLE WELD, 152-5             |
| 3                         | 1    | 4977-P      | HOOK WELD, 152-5               |
| 4                         | 1    | 1372-P      | TEE HANDLE, BRACKET ASM, 1-1/2 |
| 5                         | 1    | 82-P        | HHCS, 3/8-16 X 2-1/4 GR2       |
| 6                         | 1    | 1169-P      | NUT, 3/8-16 REV HEX LOCK       |
| 7                         | 1    | 4973-P      | FRAME WELD, PAIL TRUCK         |
| 9 *                       | 2    | 87-P        | WHEEL, MORTUF, 8", 3/4" BRG    |
| 10 *                      | 4    | 15-P        | COLLAR, 3/4" ID                |
| * Recommended spare parts |      |             |                                |