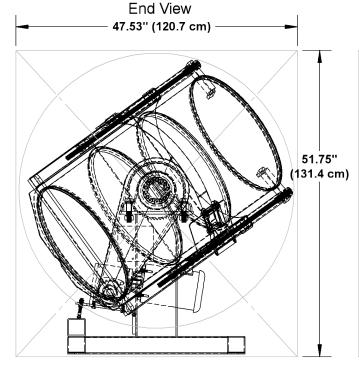

MADE IN USA

MADE

IN

**USA** 

Top View

60.94" (154.8 cm)

46.66" (118.5 cm)

Side View