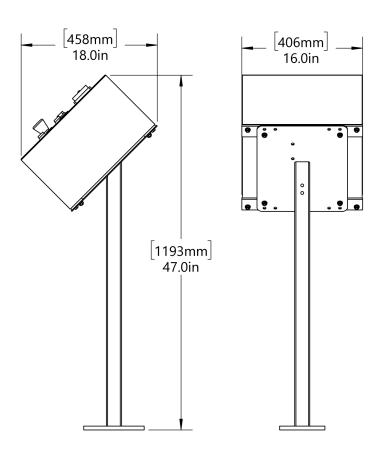

# **Control Station Dimensions**

MADE IN USA

MADE IN USA

| 309 SPECIFICATION SHEET (CE Marked)                                 |                                                                                    |  |  |  |
|---------------------------------------------------------------------|------------------------------------------------------------------------------------|--|--|--|
| Capacity: Full Drum 1/2-Full Drum                                   | 363 kg (800 Lb.)<br>182 kg (400 Lb.)                                               |  |  |  |
| Drum Holder Specs: Drum Diameter Drum Height                        | 45.72 cm to 59.69 cm (18" to 23.5")<br>73.66 cm to 93.98 cm (29" to 37")           |  |  |  |
| Drum RPM:                                                           | Model 309-1-50-CE: 12 RPM Fixed Speed<br>Model 309-3-50-CE: 2 to 20 Variable Speed |  |  |  |
| Machine Height:                                                     | 126.37 cm (49.75")                                                                 |  |  |  |
| Machine Floor Space:                                                | 127 cm x 762 cm (50" Long x 30" Wide)                                              |  |  |  |
| Enclosure Height:                                                   | 160.66 cm (63.25")                                                                 |  |  |  |
| Enclosure Floor Space:                                              | 193.04 cm x 132.08 cm (76" Long x 52" Wide)                                        |  |  |  |
| Shipping Weight:                                                    | 579 kg (1320 Lb.)                                                                  |  |  |  |
| AC Motor Specs for Model 309-1-50-CE 1HP 1PH 1450 RPM 50HZ 56C TEFC | VOLTS (AMP DRAW)<br>220V (4.6 Amps)                                                |  |  |  |
| AC Motor Specs for Model 309-3-50-CE 1HP 3PH 1465 RPM 50HZ 56C TEFC | VOLTS (AMP DRAW)<br>380V (1.53 Amps)                                               |  |  |  |

Position control mast outside the safety enclosure on either the left or right side, or at the back of Drum Tumbler.