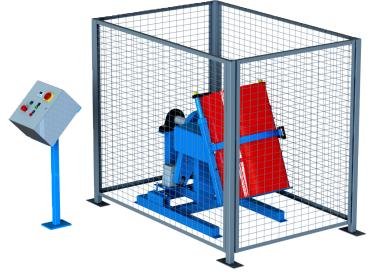

**CE Marked Drum Tumblers** include Controls and **Enclosure with Safety Interlock** 

- Rotate drum "corner-over-corner"
- Thoroughly mix contents inside sealed drum
- Load upright drum with your hoist or crane
- Tumble various size steel, plastic or fiber drum: 74 to 94 cm (29" to 37") tall 46 to 60 cm (18" to 23.5") in diameter
- Set timer to tumble up to 16 hours
- Capacity: 363 kb (800 Lb.) Full Drum 181 kg (400 Lb.) Half-Full Drum

Each Morse CE Marked Drum Tumbler includes Control Station and Enclosure with Safety Interlock. They are fully tested and certified compliant with European directives.

Rotate a drum to thoroughly mix drum contents. Set duration of drum rotation anywhere from a few seconds to 16 hours.

Position control mast outside the safety enclosure on either the left or right side, or at the back of Drum Tumbler.

## **Outside Post-to-Post Dimensions**

L193 cm x W132.1 cm x H160.7 cm (L76" x W52" x H63.25") Hinged Door Opening is 121.9 cm (4') Wide

| Guard Enclosure Components |      |                     |                   |  |  |  |
|----------------------------|------|---------------------|-------------------|--|--|--|
| Item                       | Qty. | Width               | Height            |  |  |  |
| Wire Mesh Panel            | 1    | 123 cm (4' 0")      | 152.4 cm (5' 0")  |  |  |  |
| Wire Mesh Panel            | 2    | 182.9 cm (6')       | 152.4 cm (5' 0")  |  |  |  |
| Hinge Door                 | 1    | 119 cm (3' 10-7/8") | 152.4 cm (5' 0")  |  |  |  |
| Corner Post                | 4    | 5.1 cm (2")         | 161 cm (5' 3.25") |  |  |  |