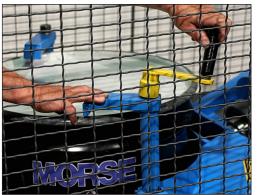

morsedrum.com

service@morsedrum.com

(315) 437-8475

Open enclosure gate

Open hinged ratchet plate of drum holder and two top clamps. Load drum with your hoist and model 92 Below-Hook Drum Lifter.

Secure drum in holder using web strap and ratchet around drum and tightening the two top clamps

Magnet door closure

Close enclosure gate. Integrated safety interlock prevents drum rotation until the gate is closed, and automatically stops drum rotation if gate is opened during operation.

Install all Morse Drum Rotators in accordance with local requirements for enclosure and safety interlock, etc. Morse enclosure with safety interlock automatically turns off drum rotator when enclosure door is opened.