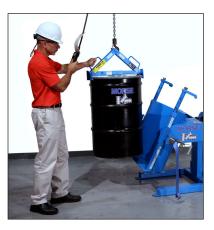

morsedrum.com

service@morsedrum.com

(315) 437-8475

Open enclosure gate

Open hinged ratchet plate of drum holder and two top clamps. Load drum with your hoist and model 92 Below-Hook Drum Lifter.

Secure drum in holder using web strap and ratchet around drum and tightening the two top clamps