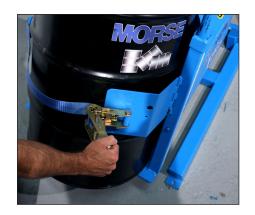

morsedrum.com

service@morsedrum.com

(315) 437-8475

Open enclosure gate

Open hinged ratchet plate of drum holder and two top clamps. Load drum with your hoist and model 92 Below-Hook Drum Lifter.

Secure drum in holder using web strap and ratchet around drum and tightening the two top clamps