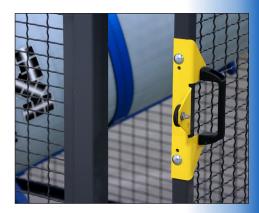

Magnet door closure

Close enclosure gate. Integrated safety interlock prevents drum rotation until the gate is closed, and automatically stops drum rotation if gate is opened during operation.

Install all Morse Drum Rotators in accordance with local requirements for enclosure and safety interlock, etc. Morse enclosure with safety interlock automatically turns off drum rotator when enclosure door is opened.