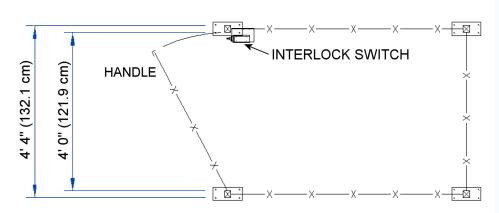

Magnet door closure

Close enclosure gate. Integrated safety interlock prevents drum rotation until the gate is closed, and automatically stops drum rotation if gate is opened during operation.

Install all Morse Drum Rotators in accordance with local requirements for enclosure and safety interlock, etc. Morse enclosure with safety interlock automatically turns off drum rotator when enclosure door is opened.

## **Outside Post-to-Post Dimensions**

L193 cm x W132.1 cm x H160.7 cm (L76" x W52" x H63.25") Hinged Door Opening is 121.9 cm (4') Wide

| Guard Enclosure Components |      |                     |                   |  |  |  |
|----------------------------|------|---------------------|-------------------|--|--|--|
| Item                       | Qty. | Width               | Height            |  |  |  |
| Wire Mesh Panel            | 1    | 123 cm (4' 0")      | 152.4 cm (5' 0")  |  |  |  |
| Wire Mesh Panel            | 2    | 182.9 cm (6')       | 152.4 cm (5' 0")  |  |  |  |
| Hinge Door                 | 1    | 119 cm (3' 10-7/8") | 152.4 cm (5' 0")  |  |  |  |
| Corner Post                | 4    | 5.1 cm (2")         | 161 cm (5' 3.25") |  |  |  |