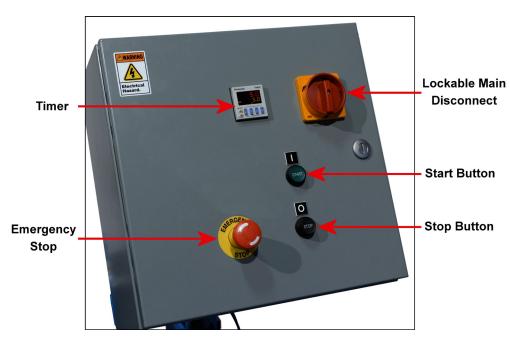

#### Control Box with:

- FIXED Drum Rotation at 12 RPM
- Timer adjusts from a few seconds to 16 hours
- Start and Stop Buttons
- Red Emergency Stop Button
- Lockable Main
   Disconnect to shut
   off and lock out
   power to the unit
- Wire terminals for external connection of safety interlock switch

#### Control Box with:

- VARIABLE SPEED Drum Rotation from 2 to 20 RPM
- Timer adjusts from a few seconds to 16 hours
- Start and Stop
  Buttons
- Red Emergency Stop Button
- Lockable Main
   Disconnect to shut
   off and lock out
   power to the unit
- Wire terminals for external connection of safety interlock switch