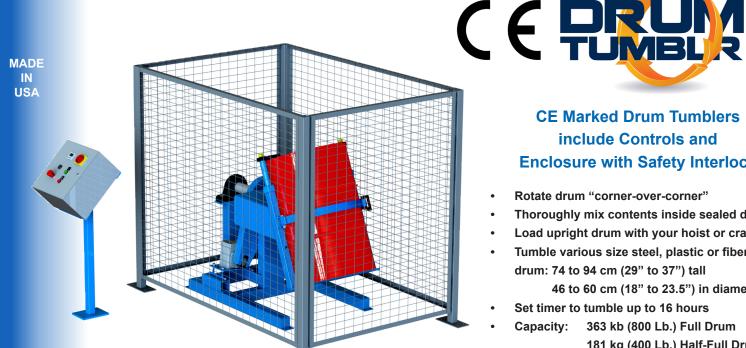

**CE Marked Drum Tumblers** include Controls and **Enclosure with Safety Interlock** 

- Rotate drum "corner-over-corner"
- Thoroughly mix contents inside sealed drum
- Load upright drum with your hoist or crane
- Tumble various size steel, plastic or fiber drum: 74 to 94 cm (29" to 37") tall 46 to 60 cm (18" to 23.5") in diameter
- Set timer to tumble up to 16 hours
- Capacity: 363 kb (800 Lb.) Full Drum 181 kg (400 Lb.) Half-Full Drum

Each Morse CE Marked Drum Tumbler includes Control Station and Enclosure with Safety Interlock. They are fully tested and certified compliant with European directives.

Rotate a drum to thoroughly mix drum contents. Set duration of drum rotation anywhere from a few seconds to 16 hours.

Enclosure has integrated safety interlock in accordance with European directives. Machine automatically shuts off when the door is opened.

In case of any problem during operation, the tumbler can be interrupted by pressing the red emergency stop knob.