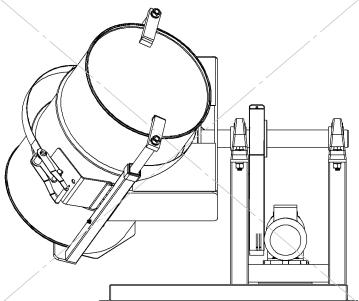

Each Morse CE Marked Drum Tumbler includes Control Station and Enclosure with Safety Interlock. They are fully tested and certified compliant with European directives.

Rotate a drum to thoroughly mix drum contents. Set duration of drum rotation anywhere from a few seconds to 16 hours.

morsedrum.com

service@morsedrum.com

(315) 437-8475

Open enclosure gate

Open hinged ratchet plate of drum holder and two top clamps. Load drum with your hoist and model 92 Below-Hook Drum Lifter.

Secure drum in holder using web strap and ratchet around drum and tightening the two top clamps

Magnet door closure

Close enclosure gate. Integrated safety interlock prevents drum rotation until the gate is closed, and automatically stops drum rotation if gate is opened during operation.

Install all Morse Drum Rotators in accordance with local requirements for enclosure and safety interlock, etc. Morse enclosure with safety interlock automatically turns off drum rotator when enclosure door is opened.