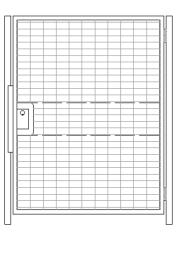

morsedrum.com

service@morsedrum.com

(315) 437-8475

Open enclosure gate

Open hinged ratchet plate of drum holder and two top clamps. Load drum with your hoist and model 92 Below-Hook Drum Lifter.

Secure drum in holder using web strap and ratchet around drum and tightening the two top clamps

Magnet door closure

Close enclosure gate. Integrated safety interlock prevents drum rotation until the gate is closed, and automatically stops drum rotation if gate is opened during operation.

Install all Morse Drum Rotators in accordance with local requirements for enclosure and safety interlock, etc. Morse enclosure with safety interlock automatically turns off drum rotator when enclosure door is opened.