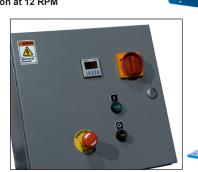

## Model 309-1-50-CE Control Mast and AC Control Box NEMA 4/12 for NON-Hazardous Areas

#### Control Box with:

- FIXED Drum Rotation at 12 RPM
- Timer adjusts from a few seconds to 16 hours
- Start and Stop Buttons
- Red Emergency Stop Button
- Lockable Main
   Disconnect to shut
   off and lock out
   power to the unit
- Wire terminals for external connection of safety interlock switch