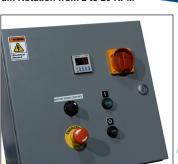

### Model 309-3-50-CE Control Mast and AC Control Box NEMA 4/12 for NON-Hazardous Areas

#### Control Box with:

- VARIABLE SPEED Drum Rotation from 2 to 20 RPM
- Timer adjusts from a few seconds to 16 hours
- Start and Stop
  Buttons
- Red Emergency Stop Button
- Lockable Main
   Disconnect to shut
   off and lock out
   power to the unit
- Wire terminals for external connection of safety interlock switch