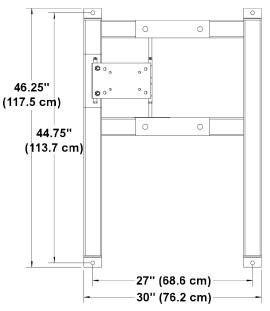

# **Control Station Dimensions**

MADE IN USA

MADE IN USA

| 309 SPECIFICATION SHEET (CE Marked)                                 |                                                                                    |  |  |  |
|---------------------------------------------------------------------|------------------------------------------------------------------------------------|--|--|--|
| Capacity: Full Drum 1/2-Full Drum                                   | 363 kg (800 Lb.)<br>182 kg (400 Lb.)                                               |  |  |  |
| Drum Holder Specs: Drum Diameter Drum Height                        | 45.72 cm to 59.69 cm (18" to 23.5")<br>73.66 cm to 93.98 cm (29" to 37")           |  |  |  |
| Drum RPM:                                                           | Model 309-1-50-CE: 12 RPM Fixed Speed<br>Model 309-3-50-CE: 2 to 20 Variable Speed |  |  |  |
| Machine Height:                                                     | 126.37 cm (49.75")                                                                 |  |  |  |
| Machine Floor Space:                                                | 127 cm x 762 cm (50" Long x 30" Wide)                                              |  |  |  |
| Enclosure Height:                                                   | 160.66 cm (63.25")                                                                 |  |  |  |
| Enclosure Floor Space:                                              | 193.04 cm x 132.08 cm (76" Long x 52" Wide)                                        |  |  |  |
| Shipping Weight:                                                    | 579 kg (1320 Lb.)                                                                  |  |  |  |
| AC Motor Specs for Model 309-1-50-CE 1HP 1PH 1450 RPM 50HZ 56C TEFC | VOLTS (AMP DRAW)<br>220V (4.6 Amps)                                                |  |  |  |
| AC Motor Specs for Model 309-3-50-CE 1HP 3PH 1465 RPM 50HZ 56C TEFC | VOLTS (AMP DRAW)<br>380V (1.53 Amps)                                               |  |  |  |