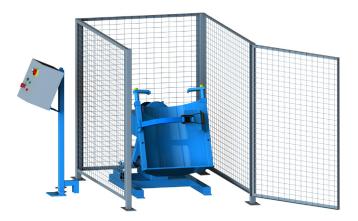

**CE Marked Drum Tumblers** include Controls and **Enclosure with Safety Interlock** 

- Rotate drum "corner-over-corner"
- Thoroughly mix contents inside sealed drum
- Load upright drum with your hoist or crane
- Tumble various size steel, plastic or fiber drum: 74 to 94 cm (29" to 37") tall 46 to 60 cm (18" to 23.5") in diameter
- Set timer to tumble up to 16 hours
- Capacity: 363 kb (800 Lb.) Full Drum 181 kg (400 Lb.) Half-Full Drum

Each Morse CE Marked Drum Tumbler includes Control Station and Enclosure with Safety Interlock. They are fully tested and certified compliant with European directives.

Rotate a drum to thoroughly mix drum contents. Set duration of drum rotation anywhere from a few seconds to 16 hours.

Magnet door closure

Close enclosure gate. Integrated safety interlock prevents drum rotation until the gate is closed, and automatically stops drum rotation if gate is opened during operation.

Install all Morse Drum Rotators in accordance with local requirements for enclosure and safety interlock, etc. Morse enclosure with safety interlock automatically turns off drum rotator when enclosure door is opened.