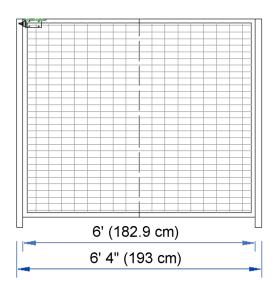

## **Outside Post-to-Post Dimensions**

L193 cm x W132.1 cm x H160.7 cm (L76" x W52" x H63.25") Hinged Door Opening is 121.9 cm (4') Wide

| Guard Enclosure Components |      |                     |                   |  |  |  |
|----------------------------|------|---------------------|-------------------|--|--|--|
| Item                       | Qty. | Width               | Height            |  |  |  |
| Wire Mesh Panel            | 1    | 123 cm (4' 0")      | 152.4 cm (5' 0")  |  |  |  |
| Wire Mesh Panel            | 2    | 182.9 cm (6')       | 152.4 cm (5' 0")  |  |  |  |
| Hinge Door                 | 1    | 119 cm (3' 10-7/8") | 152.4 cm (5' 0")  |  |  |  |
| Corner Post                | 4    | 5.1 cm (2")         | 161 cm (5' 3.25") |  |  |  |