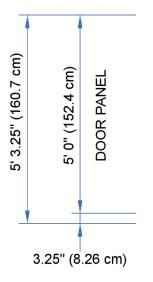

## **Outside Post-to-Post Dimensions**

L193 cm x W132.1 cm x H160.7 cm (L76" x W52" x H63.25") Hinged Door Opening is 121.9 cm (4') Wide

| Guard Enclosure Components |      |                     |                   |  |  |  |
|----------------------------|------|---------------------|-------------------|--|--|--|
| Item                       | Qty. | Width               | Height            |  |  |  |
| Wire Mesh Panel            | 1    | 123 cm (4' 0")      | 152.4 cm (5' 0")  |  |  |  |
| Wire Mesh Panel            | 2    | 182.9 cm (6')       | 152.4 cm (5' 0")  |  |  |  |
| Hinge Door                 | 1    | 119 cm (3' 10-7/8") | 152.4 cm (5' 0")  |  |  |  |
| Corner Post                | 4    | 5.1 cm (2")         | 161 cm (5' 3.25") |  |  |  |