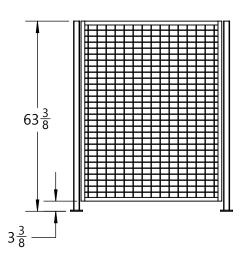

| MO | R | <b>S</b> = |      |
|----|---|------------|------|
|    |   |            | <br> |

"The Specialist In Drum Handling Equipment"

TITLE:

CAGE, 8'L X 4'W, 2-309

DWG. NO. **6713-P** 

REV A SCALE:1:32

SHEET 1 OF 1