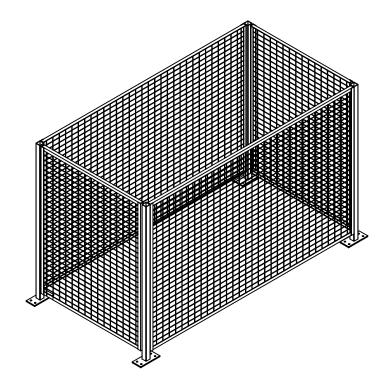

| MO | R | <b>S</b> = |      |
|----|---|------------|------|
|    |   |            | <br> |

"The Specialist In Drum Handling Equipment"

TITLE:

CAGE, 8'L X 4'W, 2-309

DWG. NO. **6713-P** 

REV A SCALE:1:32

SHEET 1 OF 1