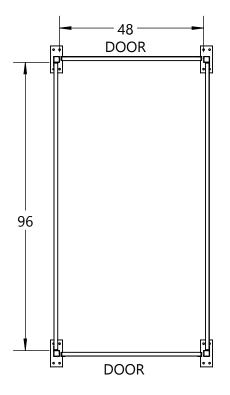

| MO | R | <b>S</b> = |      |
|----|---|------------|------|
|    |   |            | <br> |

"The Specialist In Drum Handling Equipment"

TITLE:

CAGE, 8'L X 4'W, 2-309

DWG. NO. **6713-P** 

REV A SCALE:1:32

SHEET 1 OF 1