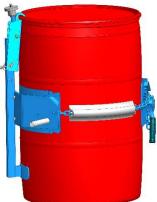

#### Steps to Secure Drum

- Tighten cinch chain or web strap around drum just enough to hold drum with bottom jaw of Top Rim Clamp positioned under top rim of drum. Swing bottom jaw into position against drum sidewall to engage directly beneath drum top rim.
- 2. Swing top hook over top rim of drum and turn hand wheel clockwise until SECURELY clamped over drum top rim.
- 3. Securely tighten cinch chain or web strap around drum.
- 4. IMPORTANT: Lift Drum <u>SLIGHTLY</u>... Then ensure
  - Bottom jaw is engaged under drum top rim
  - TIGHTEN Top jaw to ensure it grips drum top rim

#### Steps to Release Drum

- 1. Lower drum to floor in upright position
- 2. Release cinch chain or web strap from around drum
- 3. Open Top Rim Clamp by turning knob counter clockwise
- 4. Disengage hook from drum top rim