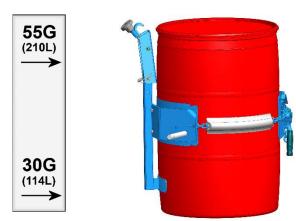

### **BEFORE OPERATING RIM CLAMP**

Select Correct Rim Clamp Position for ONE Drum Size

- 55-Gallon (210Liter)
- 30-Gallon Drum (114 Liter)

Insert pin through holes to hold position