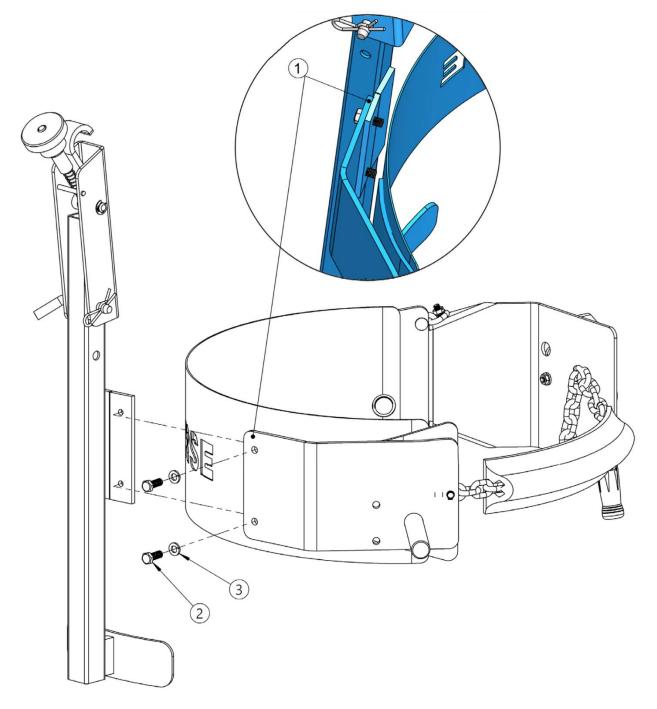

#### **INSTALLATION INSTRUCTIONS**

- 1. Position Rim Clamp Assembly on **INSIDE** the drum holder bracket (item 1) with holes aligned.
- 2. Bolt in place with 2 bolts (item 2) and 2 washers (item 3) using 9/16" wrench.