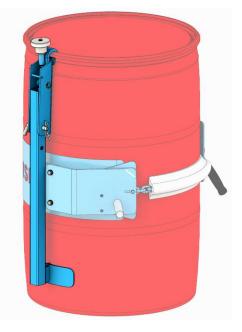

#### Steps to Secure Drum

- Tighten cinch chain or web strap around drum just enough to hold drum with bottom jaw of Top Rim Clamp positioned under top rim of drum. Swing bottom jaw into position against drum sidewall to engage directly beneath drum top rim.
- 2. Swing top hook over top rim of drum and turn hand wheel clockwise until SECURELY clamped over drum top rim.
- 3. Securely tighten cinch chain or web strap around drum.
- 4. IMPORTANT: Lift Drum <u>SLIGHTLY</u>... Then ensure
  - Bottom jaw is engaged under drum top rim
  - TIGHTEN Top jaw to ensure it grips drum top rim

#### Steps to Release Drum

- 1. Lower drum to floor in upright position
- 2. Release cinch chain or web strap from around drum
- 3. Open Top Rim Clamp by turning knob counter clockwise
- 4. Disengage hook from drum top rim