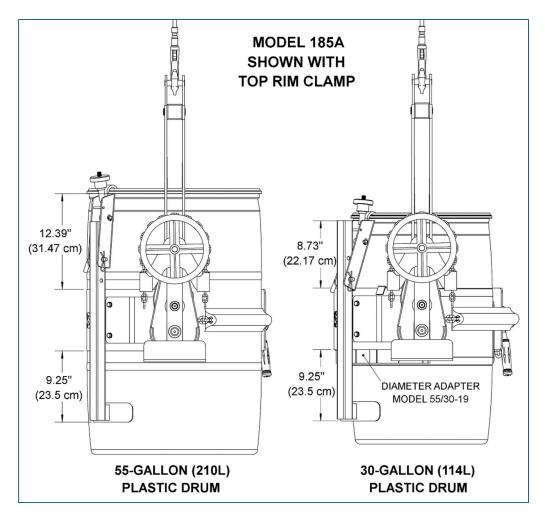

### Dimensions of Top Rim Clamp 4560B-P Shown with Morse model 185A

55 Gallon (210 Liter) plastic drum | 30 Gallon (114 Liter) plastic drum