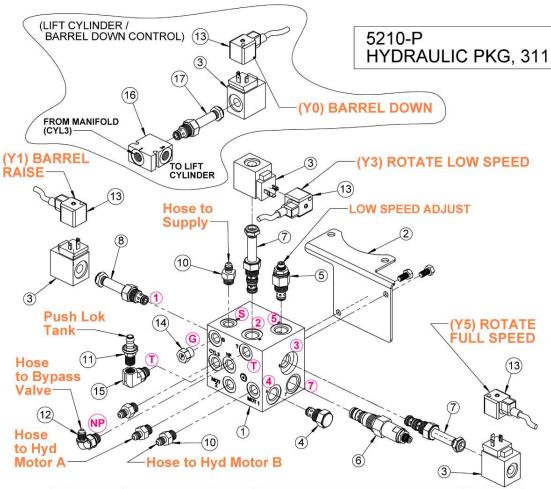

## Serial Number 315601 to Current

This Kit is a component of Morse 311-Series Automated Drum Tumblers. It is NOT a kit to convert a 310 Series Drum Tumbler to a 311 Automated Tumbler

| ITEM NO. | PART NUMBER        | DESCRIPTION                                                                                                                                                                                                                                                                                                                                                                                                                                                                                                                                                                                                                                                                                                                                                                                                                                                                                                                                                                                                                                                                                                                                                                                                                                                                                                                                                                                                                                                                                                                                                                                                                                                                                                                                                                                                                                                                                                                                                                                                                                                                                                                    | QTY. |
|----------|--------------------|--------------------------------------------------------------------------------------------------------------------------------------------------------------------------------------------------------------------------------------------------------------------------------------------------------------------------------------------------------------------------------------------------------------------------------------------------------------------------------------------------------------------------------------------------------------------------------------------------------------------------------------------------------------------------------------------------------------------------------------------------------------------------------------------------------------------------------------------------------------------------------------------------------------------------------------------------------------------------------------------------------------------------------------------------------------------------------------------------------------------------------------------------------------------------------------------------------------------------------------------------------------------------------------------------------------------------------------------------------------------------------------------------------------------------------------------------------------------------------------------------------------------------------------------------------------------------------------------------------------------------------------------------------------------------------------------------------------------------------------------------------------------------------------------------------------------------------------------------------------------------------------------------------------------------------------------------------------------------------------------------------------------------------------------------------------------------------------------------------------------------------|------|
| TIEWINO. | TOWN AND PROPERTY. | Discourse allowed the second of the second o | QII. |
| 1        | 5163-P             | MANIFOLD, HYD, 311 2012                                                                                                                                                                                                                                                                                                                                                                                                                                                                                                                                                                                                                                                                                                                                                                                                                                                                                                                                                                                                                                                                                                                                                                                                                                                                                                                                                                                                                                                                                                                                                                                                                                                                                                                                                                                                                                                                                                                                                                                                                                                                                                        | 1    |
| 2        | 6259-P             | MOUNT, MANIFOLD, 311 LC                                                                                                                                                                                                                                                                                                                                                                                                                                                                                                                                                                                                                                                                                                                                                                                                                                                                                                                                                                                                                                                                                                                                                                                                                                                                                                                                                                                                                                                                                                                                                                                                                                                                                                                                                                                                                                                                                                                                                                                                                                                                                                        | 1    |
| 3        | 4534A-P            | COIL, 120V AC, 1/2" ID                                                                                                                                                                                                                                                                                                                                                                                                                                                                                                                                                                                                                                                                                                                                                                                                                                                                                                                                                                                                                                                                                                                                                                                                                                                                                                                                                                                                                                                                                                                                                                                                                                                                                                                                                                                                                                                                                                                                                                                                                                                                                                         | 4    |
| 4        | 4947-P             | VALVE, CHECK, AUTO-310                                                                                                                                                                                                                                                                                                                                                                                                                                                                                                                                                                                                                                                                                                                                                                                                                                                                                                                                                                                                                                                                                                                                                                                                                                                                                                                                                                                                                                                                                                                                                                                                                                                                                                                                                                                                                                                                                                                                                                                                                                                                                                         | 1    |
| 5        | 4948-P             | VALVE, AUTO-310                                                                                                                                                                                                                                                                                                                                                                                                                                                                                                                                                                                                                                                                                                                                                                                                                                                                                                                                                                                                                                                                                                                                                                                                                                                                                                                                                                                                                                                                                                                                                                                                                                                                                                                                                                                                                                                                                                                                                                                                                                                                                                                | 1    |
| 6        | 4600-P             | CART, COUNTER BALANCE, 310                                                                                                                                                                                                                                                                                                                                                                                                                                                                                                                                                                                                                                                                                                                                                                                                                                                                                                                                                                                                                                                                                                                                                                                                                                                                                                                                                                                                                                                                                                                                                                                                                                                                                                                                                                                                                                                                                                                                                                                                                                                                                                     | 1    |
| 7        | 4946-P             | VALVE, SOLENOID, DSL083N                                                                                                                                                                                                                                                                                                                                                                                                                                                                                                                                                                                                                                                                                                                                                                                                                                                                                                                                                                                                                                                                                                                                                                                                                                                                                                                                                                                                                                                                                                                                                                                                                                                                                                                                                                                                                                                                                                                                                                                                                                                                                                       | 2    |
| 8        | 5199-P             | VALVE, SOLENOID, DSL081NR                                                                                                                                                                                                                                                                                                                                                                                                                                                                                                                                                                                                                                                                                                                                                                                                                                                                                                                                                                                                                                                                                                                                                                                                                                                                                                                                                                                                                                                                                                                                                                                                                                                                                                                                                                                                                                                                                                                                                                                                                                                                                                      | 1    |
| 9        | 215-P              | HHCS, 5/16-18 X 5/8 GR2                                                                                                                                                                                                                                                                                                                                                                                                                                                                                                                                                                                                                                                                                                                                                                                                                                                                                                                                                                                                                                                                                                                                                                                                                                                                                                                                                                                                                                                                                                                                                                                                                                                                                                                                                                                                                                                                                                                                                                                                                                                                                                        | 2    |
| 10       | 3612-P             | HYD FIT, SAE 9/16 ADAPTOR                                                                                                                                                                                                                                                                                                                                                                                                                                                                                                                                                                                                                                                                                                                                                                                                                                                                                                                                                                                                                                                                                                                                                                                                                                                                                                                                                                                                                                                                                                                                                                                                                                                                                                                                                                                                                                                                                                                                                                                                                                                                                                      | 4    |
| 11       | 1107-P             | HYD FIT, PUSH LOK 1/4 X 3/8                                                                                                                                                                                                                                                                                                                                                                                                                                                                                                                                                                                                                                                                                                                                                                                                                                                                                                                                                                                                                                                                                                                                                                                                                                                                                                                                                                                                                                                                                                                                                                                                                                                                                                                                                                                                                                                                                                                                                                                                                                                                                                    | 1    |
| 12       | 3610-P             | HYD FIT, MALE ELBOW, SAE 9/16                                                                                                                                                                                                                                                                                                                                                                                                                                                                                                                                                                                                                                                                                                                                                                                                                                                                                                                                                                                                                                                                                                                                                                                                                                                                                                                                                                                                                                                                                                                                                                                                                                                                                                                                                                                                                                                                                                                                                                                                                                                                                                  | 1    |
| 13       | 5209-P             | CORD ASM, COIL, 120V, 15'                                                                                                                                                                                                                                                                                                                                                                                                                                                                                                                                                                                                                                                                                                                                                                                                                                                                                                                                                                                                                                                                                                                                                                                                                                                                                                                                                                                                                                                                                                                                                                                                                                                                                                                                                                                                                                                                                                                                                                                                                                                                                                      | 4    |
| 14       | 4684-P             | HYD FIT, PLUG, SAE -6                                                                                                                                                                                                                                                                                                                                                                                                                                                                                                                                                                                                                                                                                                                                                                                                                                                                                                                                                                                                                                                                                                                                                                                                                                                                                                                                                                                                                                                                                                                                                                                                                                                                                                                                                                                                                                                                                                                                                                                                                                                                                                          | 1    |
| 15       | 3757-P             | HYD FIT, FEMALE EL, SAE 9/16                                                                                                                                                                                                                                                                                                                                                                                                                                                                                                                                                                                                                                                                                                                                                                                                                                                                                                                                                                                                                                                                                                                                                                                                                                                                                                                                                                                                                                                                                                                                                                                                                                                                                                                                                                                                                                                                                                                                                                                                                                                                                                   | 1    |
| 16       | 4955-P             | BODY, VALVE, B08-2-A6T                                                                                                                                                                                                                                                                                                                                                                                                                                                                                                                                                                                                                                                                                                                                                                                                                                                                                                                                                                                                                                                                                                                                                                                                                                                                                                                                                                                                                                                                                                                                                                                                                                                                                                                                                                                                                                                                                                                                                                                                                                                                                                         | 1    |
| 17       | 4535A-P            | VALVE, SOLENOID, DSL081CR                                                                                                                                                                                                                                                                                                                                                                                                                                                                                                                                                                                                                                                                                                                                                                                                                                                                                                                                                                                                                                                                                                                                                                                                                                                                                                                                                                                                                                                                                                                                                                                                                                                                                                                                                                                                                                                                                                                                                                                                                                                                                                      | 1    |