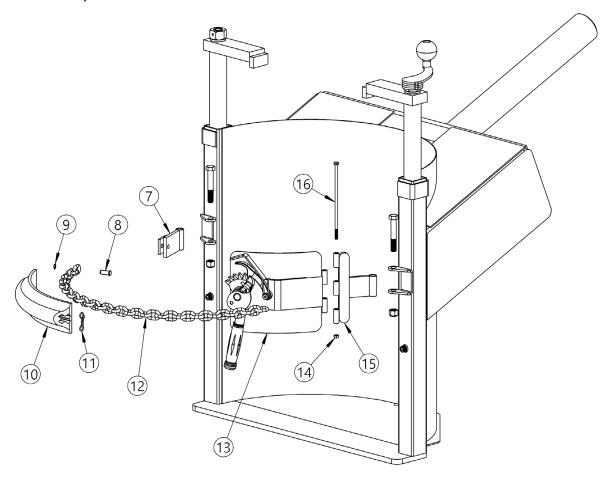

## **Cinch Chain Kit**

Cinch Chain Kit for customer to install on EXISTING Drum Holder 5801-P used on Morse 309, 310 and 311 Series Drum Tumblers with Serial Number 276434 to \_\_\_\_\_\_ Replaces standard Web Strap around drum.

Order as Factory Installed OPTION 6637i-P on NEW Morse 309, 310 or 311 Series Drum Tumbler

| ITEM NO. | PART NUMBER | DESCRIPTION                    | QTY. |
|----------|-------------|--------------------------------|------|
| 7        | 6638-P      | CONNECTOR, CHAIN, 310          | 1    |
| 8        | 4172SP-P    | PIN, S.P., CINCH CHAIN, 5000-P | 1    |
| 9        | 4744-P      | SNAP RING, EXTERNAL, 3/8"      | 1    |
| 10       | 4414-P      | COVER, CINCH CHAIN, FLEX PVC   | 1    |
| 11       | 4710-P      | PIN, BOW TIE COTTER, MOR       | 1    |
| 12       | 5017-P      | CHAIN, CINCH, 9/32, 38 LINK    | 1    |
| 13       | 727A-P      | RATCHET PLATE CPT W/ TAB 1/4"  | 1    |
| 14       | 1297-P      | NUT, 1/4-20 REV HEX LOCK       | 1    |
| 15       | 6637-P      | CONNECTOR LINK, 727A-P 310     | 1    |
| 16       | 1296-P      | HHCS, 1/4-20 X 7-1/2 GR5       | 1    |