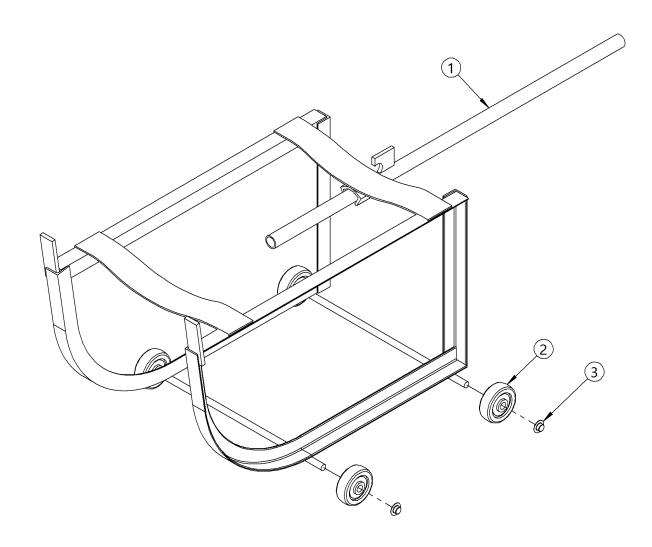

## Parts Diagram of Morse Model 36 Drum Cradle

| ITEM NO. | PART NUMBER | DESCRIPTION                    | QTY. |
|----------|-------------|--------------------------------|------|
| 1        | 1064-P      | TIPPING LEVER, 36              | 1    |
| 2        | 210-P       | WHEEL, MORTUF 3" X 1/2"BORE 36 | 4    |
| 3        | 715-P       | CAP, HUB, PUSH-ON, 1/2"        | 4    |