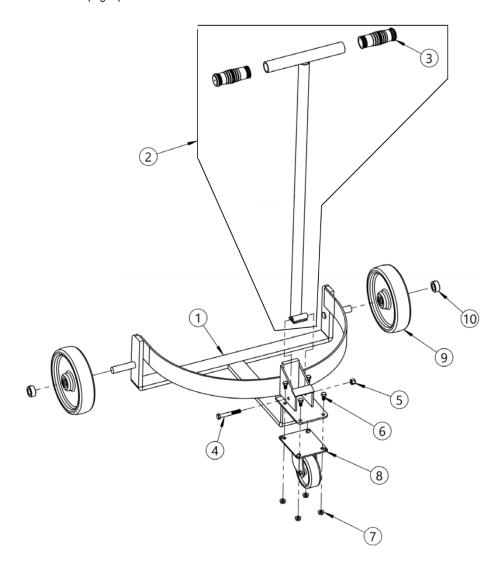

| ITEM | QTY. | PART NUMBER | DESCRIPTION                 |
|------|------|-------------|-----------------------------|
| 1    | 1    | 74-P        | BASE WELD, 125              |
| 2    | 1    | 72-P        | HANDLE ASM, 125             |
| 3    | 2    | 83-P        | GRIP, HANDLE, 1-1/4 X 4-1/2 |
| 4    | 1    | 1315-P      | HHCS, 3/8-16 X 2-3/4 GR2    |
| 5    | 1    | 3981-P      | NUT, 3/8-16 NYLON LOCK      |
| 6    | 4    | 215-P       | HHCS, 5/16-18 X 5/8 GR2     |
| 7    | 4    | 1634-P      | NUT, 5/16-18 WHIZ LOCK      |
| 8    | 1    | 3308-P      | CASTER, 4" SWIVEL, DBL RACE |
| 9    | 2    | 87-P        | WHEEL, MORTUF, 8", 3/4" BRG |
| 10   | 2    | 15-P        | COLLAR, 3/4" ID             |