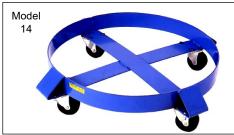

Model 14 55-Gallon (210 liter) Round Drum Dolly

**Model 14M** Spark Resistant 55-Gallon (210 liter) Round Drum Dolly

Model 14-30 30-Gallon (114 liter) Round Dolly