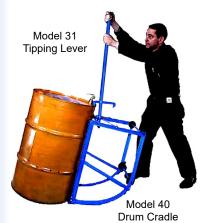

## **Drum Cradle Trucks**

Rugged angle iron construction. 3" (7.6 cm) MORTUF polyolefin wheels. Handle 55-gallon (210 liter) steel drum.

Capacity: 700 Lb. (318 kg)

Model 40 Drum Cradle shown with Model 31 Tipping Lever (sold separately)

# **Tipping Lever**

Model 31 Tipping Lever is for one-person loading of a heavy drum onto Model 40. Built with 40" (101.6 cm) steel tubing and malleable iron double hook. Shown above with Model 40.

Model 36 easy-to-load drum cradle with a built-in retractable tipping lever for a 55-gallon (210 liter) steel drum.
Heavy steel welded construction with four 3"
MORTUF polyolefin wheels.