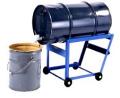

Model 14-SSC Stainless Steel Drum Dolly with stainless steel casters and polypropylene wheels.

Model 34-5

Mode

**Square Drum Dollies** have flat deck with four rounded corners turned up to hold drum in position. Useful if drum has spigot low on side of drum.

Model 34 55-Gallon (210 liter) Square Drum Dolly

Model 34-30 30-Gallon (114 liter) Square Dolly

Model 34-5 5-Gallon (19 liter) Saquare Dolly

Type 304 Stainless Steel with Bead Blast Finish Model 34-5SS Stainless Steel 5-Gallon Square Dolly