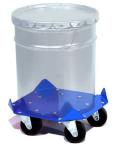

# Model 32 Drum Upender

Provides leverage to move horizontal drum to upright position

IMPORTANT: NOT designed to safely lower an upright drum, to horizontal position\_\_\_\_

Round Drum Dollies have a wide stance base with four 3" (7.6 cm) MORTUF polyolefin swivel casters for easy moving of a heavy drum. Dollies handle a steel, plastic or fiber drum.

Model 14 55-Gallon (210 liter) Round Drum Dolly

**Model 14M** Spark Resistant 55-Gallon (210 liter) Round Drum Dolly

Model 14-30 30-Gallon (114 liter) Round Dolly