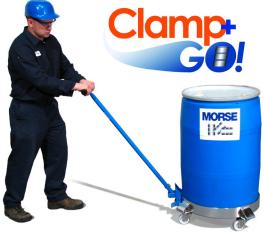

#### **OPTIONS for Any Morse Drum Dolly**

**Option 4959i-P** Stainless steel casters with 3" (7.6 cm) polypropylene wheels

Option 5666i-P 3" (7.6 cm) Swivel casters with brake

**Clamp+GO™ Dolly Handle** 

When pushing a drum dolly, lateral force at the top of the drum shifts over 70% of the weight to

the front dolly wheels. This can make the dolly

difficult to control, and potentially hazardous if

Make drum dollies easier and more safe to

the dolly wheels hit an obstruction, hole in floor.

move. Attach the patented Clamp+GO™ Dolly

Handle to a drum dolly. You then pull from the

greater control, and significantly reduces risks with weight more evenly distributed on all dolly

bottom of drum to move it around. Provides

Use the Clamp+GO™ with round drum

dollies of various sizes. Adjust for 2", 2.5" or

3" (5.08, 6.35 or 7.62 cm) tall dolly sidewall.

Clamp+GO™ works with all Morse round drum

#### **Patented Design**

Model 24 Clamp+GO™ Dolly Handle (shown)

Model 24-SS Stainless Steel Clamp+GO™ Dolly Handle with bead blast finish

morsedrum.com

service@morsedrum.com

(315) 437-8475

103 Kuhn Rd. Syracuse, NY, 13208 USA