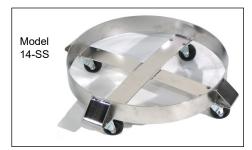

### Type 304 Stainless Steel with Bead Blast Finish

**Model 14-SS** Stainless Steel 55-Gallon (210 liter) Round Drum Dolly. Casters are bright-finished steel with MORTUF polyolefin wheels and stainless steel fasteners.