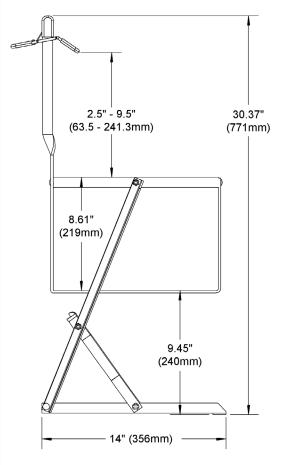

## Dimensions

Models 15 and 15-SS

**Model 2-15** 

(Updated 18 Nov, 2024)

MADE IN USA

2