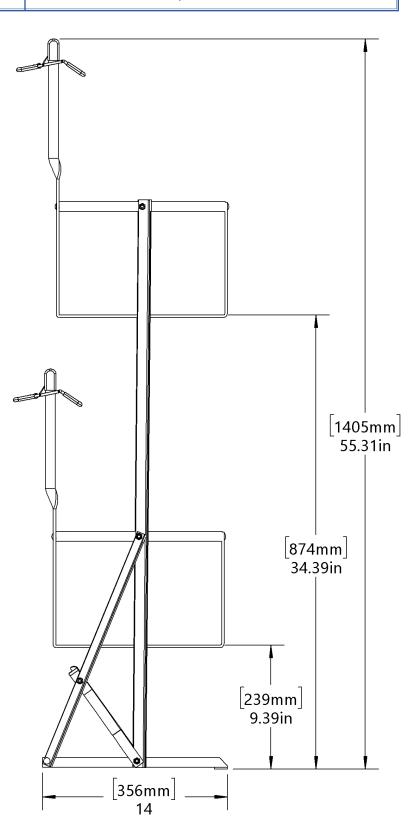

## **Model 2-15 Double Can Tipper**

Handle 1 or 2 5-gallon (19 liter) cans or pails. Dispense from either can.

Dispense top pail at 34" (86 cm) high Ring of top pail holder is 43" (109 cm) high Capacity: 75 Lb. (34 kg) per can.

## Dimensions

Models 15 and 15-SS

**Model 2-15** 

(Updated 18 Nov, 2024)

MADE IN USA

2