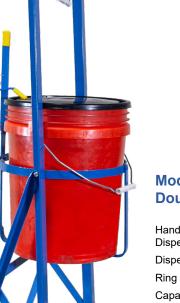

## **Model 2-15 Double Can Tipper**

Handle 1 or 2 5-gallon (19 liter) cans or pails. Dispense from either can.

Dispense top pail at 34" (86 cm) high Ring of top pail holder is 43" (109 cm) high Capacity: 75 Lb. (34 kg) per can.