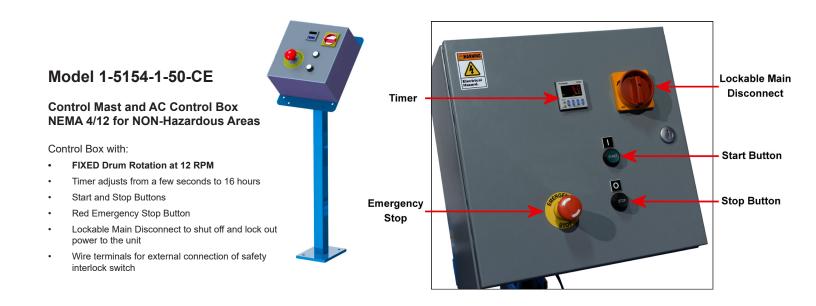

## **Benefits of Mixing Inside Closed Drum**

- Less Hazards
- Eliminate worker exposure to dangerous ingredients
- Reduce spills and risk of contamination

| Model Number   | Motor       | Phase | Volts | Hz | Amp Draw | Drum RPM |
|----------------|-------------|-------|-------|----|----------|----------|
| 1-5154-1-50-CE | 1/2 HP TEFC | 1     | 220   | 50 | 2.5      | 16       |
| 1-5154-3-50-CE | 1/2 HP TEFC | 3     | 380   | 50 | 0.85     | 2 to 20  |

## **Control Station Dimensions**

**⊚** ∷

| 1-5154 SPECIFICATION                                                            | 1-5154 SPECIFICATION SHEET (CE Marked)                                                   |  |  |
|---------------------------------------------------------------------------------|------------------------------------------------------------------------------------------|--|--|
| Capacity: Liquid Load in drum Dry Load in drum                                  | 454 kg (1000 Lb.)<br>136 kg (300 Lb.)                                                    |  |  |
| Drum Sizes: Drum Diameter Drum Height                                           | 15 cm to 71 cm (6" to 28")<br>Up to 102 cm (40")                                         |  |  |
| Drum RPM:                                                                       | Model 1-5154-1-50-CE: 16 RPM Fixed Speed<br>Model 1-5154-3-50-CE: 2 to 20 Variable Speed |  |  |
| Machine Height:                                                                 | 30.48 cm (12")                                                                           |  |  |
| Machine Floor Space:                                                            | 132.1 cm Long x 60.96 cm Wide (52" Long x 24" Wide)                                      |  |  |
| Enclosure Height:                                                               | 160.66 cm (63.25")                                                                       |  |  |
| Enclosure Floor Space:                                                          | 162.56 cm Long x 101.6 cm Wide<br>(64" Long x 40" Wide)                                  |  |  |
| Shipping Weight:                                                                | 376.5 kg (830 Lb.)                                                                       |  |  |
| AC Motor Specs for<br>Model 1-5154-1-50-CE<br>1/2 HP 1PH 1450 RPM 50HZ 56C TEFC | VOLTS (AMP DRAW)<br>220V (2.5 Amps)                                                      |  |  |
| AC Motor Specs for<br>Model 1-5154-3-50-CE<br>1/2 HP 3PH 1425 RPM 50HZ 56C TEFC | VOLTS (AMP DRAW)<br>380V (0.85 Amps)                                                     |  |  |