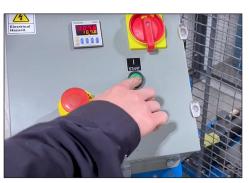

Position drum with ribs between roller wheels.

Close gate to engage interlock switch.

Gate has magnetic closure.

Set timer to desired drum mixing time.

Push START button to begin drum rolling.

Morse Controls include the mast and appropriate Control Box for each model. Use power controls to set timer, then start and stop drum rotation.

Position control mast outside the safety enclosure away from gate. Choose either the left or right side, or at the back of Drum Roller.