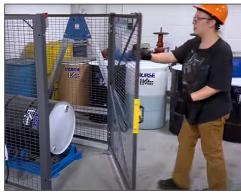

Get drum into horizontal position. Shown here using Morse 4-Wheel Drum Truck model 160.

Raise horizontal drum with your hoist and a drum lifter. Shown here using Morse Drum Lifting Hook model 41.

Lower horizontal drum onto drum roller.

Position drum with ribs between roller wheels.

Close gate to engage interlock switch.

Gate has magnetic closure.

Set timer to desired drum mixing time.

Push START button to begin drum rolling.

Morse Controls include the mast and appropriate Control Box for each model. Use power controls to set timer, then start and stop drum rotation.