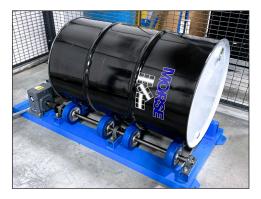

## **CE-MARKED DRUM ROLLERS**

Drum Rollers with Controls and Enclosure with Safety Interlock.

Roll a drum on it's side to gently mix drum contents. Set duration of drum rotation anywhere from a few seconds to 16 hours.

## **Benefits of Mixing Inside Closed Drum**

- Less Hazards
- Eliminate worker exposure to dangerous ingredients
- Reduce spills and risk of contamination

| Model Number   | Motor       | Phase | Volts | Hz | Amp Draw | Drum RPM |
|----------------|-------------|-------|-------|----|----------|----------|
| 1-5154-1-50-CE | 1/2 HP TEFC | 1     | 220   | 50 | 2.5      | 16       |
| 1-5154-3-50-CE | 1/2 HP TEFC | 3     | 380   | 50 | 0.85     | 2 to 20  |

## **Control Station Dimensions**

**⊚** ∷

| 1-5154 SPECIFICATION                                                            | 1-5154 SPECIFICATION SHEET (CE Marked)                                                   |  |  |
|---------------------------------------------------------------------------------|------------------------------------------------------------------------------------------|--|--|
| Capacity: Liquid Load in drum Dry Load in drum                                  | 454 kg (1000 Lb.)<br>136 kg (300 Lb.)                                                    |  |  |
| Drum Sizes: Drum Diameter Drum Height                                           | 15 cm to 71 cm (6" to 28")<br>Up to 102 cm (40")                                         |  |  |
| Drum RPM:                                                                       | Model 1-5154-1-50-CE: 16 RPM Fixed Speed<br>Model 1-5154-3-50-CE: 2 to 20 Variable Speed |  |  |
| Machine Height:                                                                 | 30.48 cm (12")                                                                           |  |  |
| Machine Floor Space:                                                            | 132.1 cm Long x 60.96 cm Wide (52" Long x 24" Wide)                                      |  |  |
| Enclosure Height:                                                               | 160.66 cm (63.25")                                                                       |  |  |
| Enclosure Floor Space:                                                          | 162.56 cm Long x 101.6 cm Wide<br>(64" Long x 40" Wide)                                  |  |  |
| Shipping Weight:                                                                | 376.5 kg (830 Lb.)                                                                       |  |  |
| AC Motor Specs for<br>Model 1-5154-1-50-CE<br>1/2 HP 1PH 1450 RPM 50HZ 56C TEFC | VOLTS (AMP DRAW)<br>220V (2.5 Amps)                                                      |  |  |
| AC Motor Specs for<br>Model 1-5154-3-50-CE<br>1/2 HP 3PH 1425 RPM 50HZ 56C TEFC | VOLTS (AMP DRAW)<br>380V (0.85 Amps)                                                     |  |  |