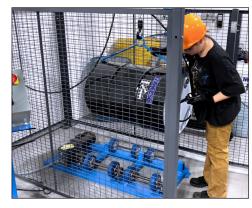

Each Morse CE Marked Drum Roller includes Control Station and Enclosure with Safety Interlock. They are fully tested and certified compliant with European directives. Power connections and motor controls must comply with local codes.

Enclosure has integrated safety interlock in accordance with European directives. Machine automatically shuts off when the door is opened.

In case of any problem during operation, the roller can be interrupted by pressing the red emergency stop

Position drum with ribs between roller wheels.

Close gate to engage interlock switch.

Gate has magnetic closure.

Set timer to desired drum mixing time.

Push START button to begin drum rolling.

Morse Controls include the mast and appropriate Control Box for each model. Use power controls to set timer, then start and stop drum rotation.

Position control mast outside the safety enclosure away from gate. Choose either the left or right side, or at the back of Drum Roller.