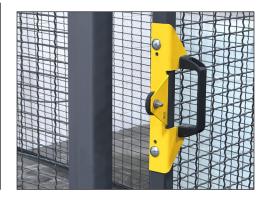

Enclosure has integrated safety interlock in accordance with European directives. Machine automatically shuts off when the door is opened.

In case of any problem during operation, the roller can be interrupted by pressing the red emergency stop

Position drum with ribs between roller wheels.

Close gate to engage interlock switch.

Gate has magnetic closure.

Set timer to desired drum mixing time.

Push START button to begin drum rolling.

Morse Controls include the mast and appropriate Control Box for each model. Use power controls to set timer, then start and stop drum rotation.