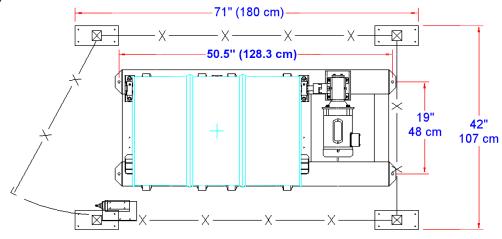

## **Outside Post-to-Post Dimensions**

L162.56 cm x W101.6 cm x H160.7 cm (L64" x W40" x H63.25")

Hinged Door Opening is 91.44 cm (3') Wide

| Guard Enclosure Components |      |                       |                   |  |  |  |
|----------------------------|------|-----------------------|-------------------|--|--|--|
| Item                       | Qty. | Width                 | Height            |  |  |  |
| Wire Mesh Panel            | 1    | 91.44 cm (3' 0")      | 152.4 cm (5' 0")  |  |  |  |
| Wire Mesh Panel            | 2    | 152.4 cm (5')         | 152.4 cm (5' 0")  |  |  |  |
| Hinge Door                 | 1    | 88.58 cm (2' 10-7/8") | 152.4 cm (5' 0")  |  |  |  |
| Corner Post                | 4    | 5.1 cm (2")           | 161 cm (5' 3.25") |  |  |  |

## **Control Station Dimensions**

**⊚** ∷

| 1-5154 SPECIFICATION                                                            | 1-5154 SPECIFICATION SHEET (CE Marked)                                                   |  |  |
|---------------------------------------------------------------------------------|------------------------------------------------------------------------------------------|--|--|
| Capacity: Liquid Load in drum Dry Load in drum                                  | 454 kg (1000 Lb.)<br>136 kg (300 Lb.)                                                    |  |  |
| Drum Sizes: Drum Diameter Drum Height                                           | 15 cm to 71 cm (6" to 28")<br>Up to 102 cm (40")                                         |  |  |
| Drum RPM:                                                                       | Model 1-5154-1-50-CE: 16 RPM Fixed Speed<br>Model 1-5154-3-50-CE: 2 to 20 Variable Speed |  |  |
| Machine Height:                                                                 | 30.48 cm (12")                                                                           |  |  |
| Machine Floor Space:                                                            | 132.1 cm Long x 60.96 cm Wide (52" Long x 24" Wide)                                      |  |  |
| Enclosure Height:                                                               | 160.66 cm (63.25")                                                                       |  |  |
| Enclosure Floor Space:                                                          | 162.56 cm Long x 101.6 cm Wide<br>(64" Long x 40" Wide)                                  |  |  |
| Shipping Weight:                                                                | 376.5 kg (830 Lb.)                                                                       |  |  |
| AC Motor Specs for<br>Model 1-5154-1-50-CE<br>1/2 HP 1PH 1450 RPM 50HZ 56C TEFC | VOLTS (AMP DRAW)<br>220V (2.5 Amps)                                                      |  |  |
| AC Motor Specs for<br>Model 1-5154-3-50-CE<br>1/2 HP 3PH 1425 RPM 50HZ 56C TEFC | VOLTS (AMP DRAW)<br>380V (0.85 Amps)                                                     |  |  |