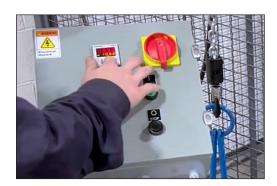

Position drum with ribs between roller wheels.

Close gate to engage interlock switch.

Gate has magnetic closure.

Set timer to desired drum mixing time.

Push START button to begin drum rolling.

Morse Controls include the mast and appropriate Control Box for each model. Use power controls to set timer, then start and stop drum rotation.

Position control mast outside the safety enclosure away from gate. Choose either the left or right side, or at the back of Drum Roller.