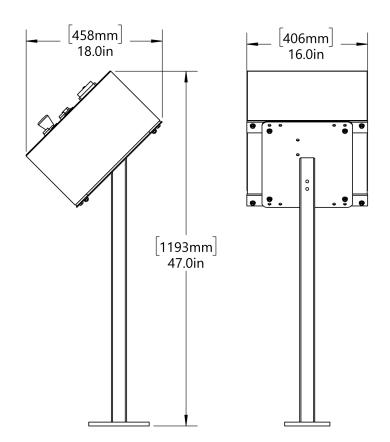

Position control mast outside the safety enclosure away from gate. Choose either the left or right side, or at the back of Drum Roller.

## **Control Station Dimensions**

**⊚** ∷

| 1-5154 SPECIFICATION                                                            | 1-5154 SPECIFICATION SHEET (CE Marked)                                                   |  |  |
|---------------------------------------------------------------------------------|------------------------------------------------------------------------------------------|--|--|
| Capacity: Liquid Load in drum Dry Load in drum                                  | 454 kg (1000 Lb.)<br>136 kg (300 Lb.)                                                    |  |  |
| Drum Sizes: Drum Diameter Drum Height                                           | 15 cm to 71 cm (6" to 28")<br>Up to 102 cm (40")                                         |  |  |
| Drum RPM:                                                                       | Model 1-5154-1-50-CE: 16 RPM Fixed Speed<br>Model 1-5154-3-50-CE: 2 to 20 Variable Speed |  |  |
| Machine Height:                                                                 | 30.48 cm (12")                                                                           |  |  |
| Machine Floor Space:                                                            | 132.1 cm Long x 60.96 cm Wide (52" Long x 24" Wide)                                      |  |  |
| Enclosure Height:                                                               | 160.66 cm (63.25")                                                                       |  |  |
| Enclosure Floor Space:                                                          | 162.56 cm Long x 101.6 cm Wide<br>(64" Long x 40" Wide)                                  |  |  |
| Shipping Weight:                                                                | 376.5 kg (830 Lb.)                                                                       |  |  |
| AC Motor Specs for<br>Model 1-5154-1-50-CE<br>1/2 HP 1PH 1450 RPM 50HZ 56C TEFC | VOLTS (AMP DRAW)<br>220V (2.5 Amps)                                                      |  |  |
| AC Motor Specs for<br>Model 1-5154-3-50-CE<br>1/2 HP 3PH 1425 RPM 50HZ 56C TEFC | VOLTS (AMP DRAW)<br>380V (0.85 Amps)                                                     |  |  |