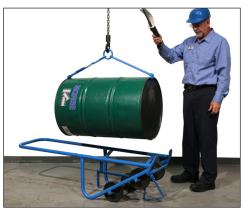

Get drum into horizontal position. Shown here using Morse 4-Wheel Drum Truck model 160.

Raise horizontal drum with your hoist and a drum lifter. Shown here using Morse Drum Lifting Hook model 41.

Lower horizontal drum onto drum roller.