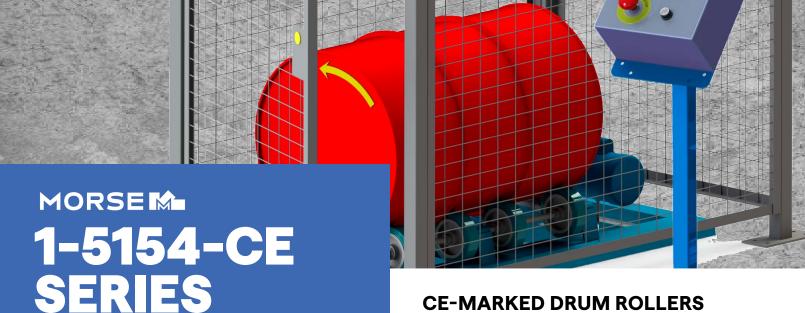

## **CE-MARKED DRUM ROLLERS**

Drum Rollers with Controls and Enclosure with Safety Interlock.

Roll a drum on it's side to gently mix drum contents. Set duration of drum rotation anywhere from a few seconds to 16 hours.

Each Morse CE Marked Drum Roller includes Control Station and Enclosure with Safety Interlock. They are fully tested and certified compliant with European directives. Power connections and motor controls must comply with local codes.

Enclosure has integrated safety interlock in accordance with European directives. Machine automatically shuts off when the door is opened.

In case of any problem during operation, the roller can be interrupted by pressing the red emergency stop