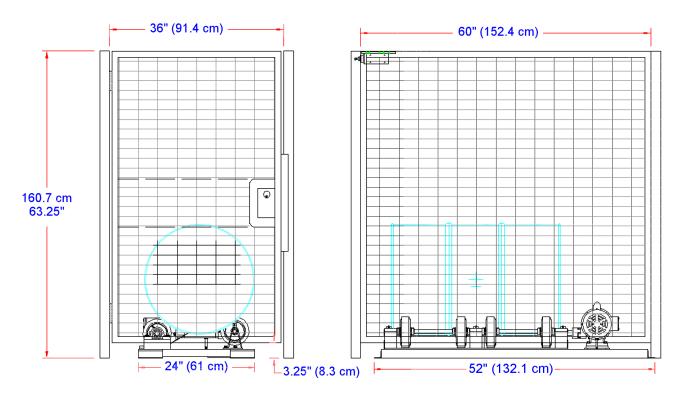

## **Outside Post-to-Post Dimensions**

L162.56 cm x W101.6 cm x H160.7 cm (L64" x W40" x H63.25")

Hinged Door Opening is 91.44 cm (3') Wide

| Guard Enclosure Components |      |                       |                   |  |  |  |
|----------------------------|------|-----------------------|-------------------|--|--|--|
| Item                       | Qty. | Width                 | Height            |  |  |  |
| Wire Mesh Panel            | 1    | 91.44 cm (3' 0")      | 152.4 cm (5' 0")  |  |  |  |
| Wire Mesh Panel            | 2    | 152.4 cm (5')         | 152.4 cm (5' 0")  |  |  |  |
| Hinge Door                 | 1    | 88.58 cm (2' 10-7/8") | 152.4 cm (5' 0")  |  |  |  |
| Corner Post                | 4    | 5.1 cm (2")           | 161 cm (5' 3.25") |  |  |  |

## **Control Station Dimensions**

**⊚** ∷

| 1-5154 SPECIFICATION                                                            | 1-5154 SPECIFICATION SHEET (CE Marked)                                                   |  |  |
|---------------------------------------------------------------------------------|------------------------------------------------------------------------------------------|--|--|
| Capacity: Liquid Load in drum Dry Load in drum                                  | 454 kg (1000 Lb.)<br>136 kg (300 Lb.)                                                    |  |  |
| Drum Sizes: Drum Diameter Drum Height                                           | 15 cm to 71 cm (6" to 28")<br>Up to 102 cm (40")                                         |  |  |
| Drum RPM:                                                                       | Model 1-5154-1-50-CE: 16 RPM Fixed Speed<br>Model 1-5154-3-50-CE: 2 to 20 Variable Speed |  |  |
| Machine Height:                                                                 | 30.48 cm (12")                                                                           |  |  |
| Machine Floor Space:                                                            | 132.1 cm Long x 60.96 cm Wide (52" Long x 24" Wide)                                      |  |  |
| Enclosure Height:                                                               | 160.66 cm (63.25")                                                                       |  |  |
| Enclosure Floor Space:                                                          | 162.56 cm Long x 101.6 cm Wide<br>(64" Long x 40" Wide)                                  |  |  |
| Shipping Weight:                                                                | 376.5 kg (830 Lb.)                                                                       |  |  |
| AC Motor Specs for<br>Model 1-5154-1-50-CE<br>1/2 HP 1PH 1450 RPM 50HZ 56C TEFC | VOLTS (AMP DRAW)<br>220V (2.5 Amps)                                                      |  |  |
| AC Motor Specs for<br>Model 1-5154-3-50-CE<br>1/2 HP 3PH 1425 RPM 50HZ 56C TEFC | VOLTS (AMP DRAW)<br>380V (0.85 Amps)                                                     |  |  |