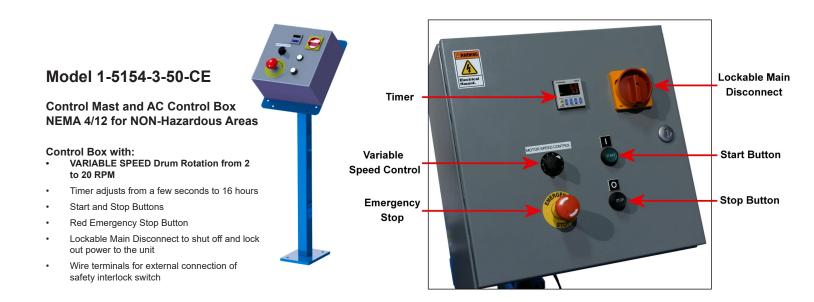

## **Benefits of Mixing Inside Closed Drum**

- Less Hazards
- Eliminate worker exposure to dangerous ingredients
- Reduce spills and risk of contamination

| Model Number   | Motor       | Phase | Volts | Hz | Amp Draw | Drum RPM |
|----------------|-------------|-------|-------|----|----------|----------|
| 1-5154-1-50-CE | 1/2 HP TEFC | 1     | 220   | 50 | 2.5      | 16       |
| 1-5154-3-50-CE | 1/2 HP TEFC | 3     | 380   | 50 | 0.85     | 2 to 20  |

## **Control Station Dimensions**

**⊚** ∷

| 1-5154 SPECIFICATION                                                            | 1-5154 SPECIFICATION SHEET (CE Marked)                                                   |  |  |
|---------------------------------------------------------------------------------|------------------------------------------------------------------------------------------|--|--|
| Capacity: Liquid Load in drum Dry Load in drum                                  | 454 kg (1000 Lb.)<br>136 kg (300 Lb.)                                                    |  |  |
| Drum Sizes: Drum Diameter Drum Height                                           | 15 cm to 71 cm (6" to 28")<br>Up to 102 cm (40")                                         |  |  |
| Drum RPM:                                                                       | Model 1-5154-1-50-CE: 16 RPM Fixed Speed<br>Model 1-5154-3-50-CE: 2 to 20 Variable Speed |  |  |
| Machine Height:                                                                 | 30.48 cm (12")                                                                           |  |  |
| Machine Floor Space:                                                            | 132.1 cm Long x 60.96 cm Wide (52" Long x 24" Wide)                                      |  |  |
| Enclosure Height:                                                               | 160.66 cm (63.25")                                                                       |  |  |
| Enclosure Floor Space:                                                          | 162.56 cm Long x 101.6 cm Wide<br>(64" Long x 40" Wide)                                  |  |  |
| Shipping Weight:                                                                | 376.5 kg (830 Lb.)                                                                       |  |  |
| AC Motor Specs for<br>Model 1-5154-1-50-CE<br>1/2 HP 1PH 1450 RPM 50HZ 56C TEFC | VOLTS (AMP DRAW)<br>220V (2.5 Amps)                                                      |  |  |
| AC Motor Specs for<br>Model 1-5154-3-50-CE<br>1/2 HP 3PH 1425 RPM 50HZ 56C TEFC | VOLTS (AMP DRAW)<br>380V (0.85 Amps)                                                     |  |  |