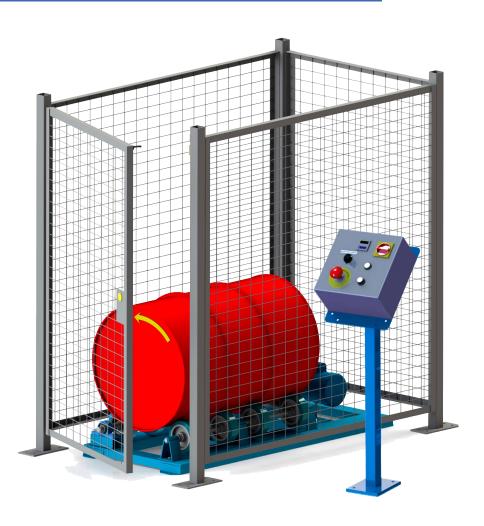

Each Morse CE Marked Drum Roller includes Control Station and Enclosure with Safety Interlock. They are fully tested and certified compliant with European directives. Power connections and motor controls must comply with local codes.

Enclosure has integrated safety interlock in accordance with European directives. Machine automatically shuts off when the door is opened.

In case of any problem during operation, the roller can be interrupted by pressing the red emergency stop

Position drum with ribs between roller wheels.

Close gate to engage interlock switch.

Gate has magnetic closure.

Set timer to desired drum mixing time.

Push START button to begin drum rolling.

Morse Controls include the mast and appropriate Control Box for each model. Use power controls to set timer, then start and stop drum rotation.

Position control mast outside the safety enclosure away from gate. Choose either the left or right side, or at the back of Drum Roller.