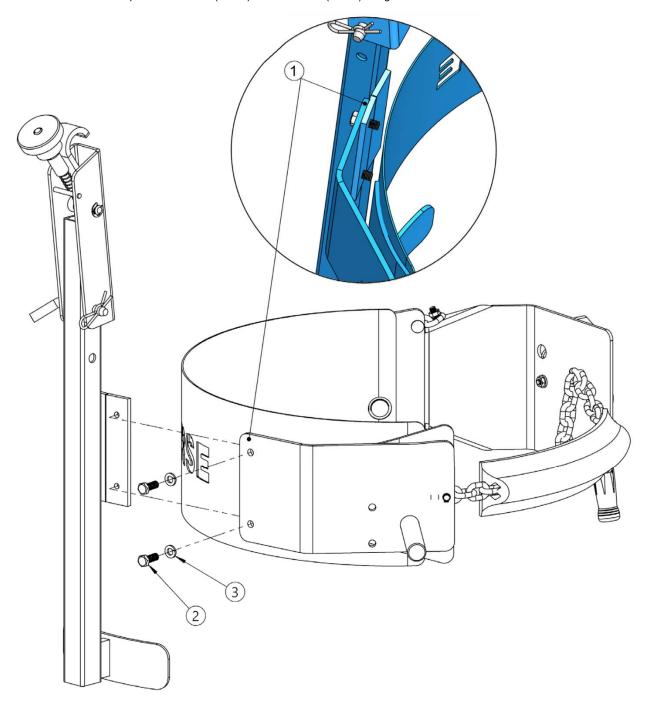

#### **INSTALLATION INSTRUCTIONS**

- 1. Position Rim Clamp Assembly on **INSIDE** the drum holder bracket (item 1) with holes aligned.
- 2. Bolt in place with 2 bolts (item 2) and 2 washers (item 3) using 9/16" wrench.