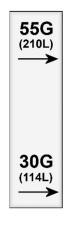

#### **Select Correct Rim Clamp Position for ONE Drum Size**

- 55-Gallon (210Liter)
- 30-Gallon Drum (114 Liter)

Insert pin through holes to hold position