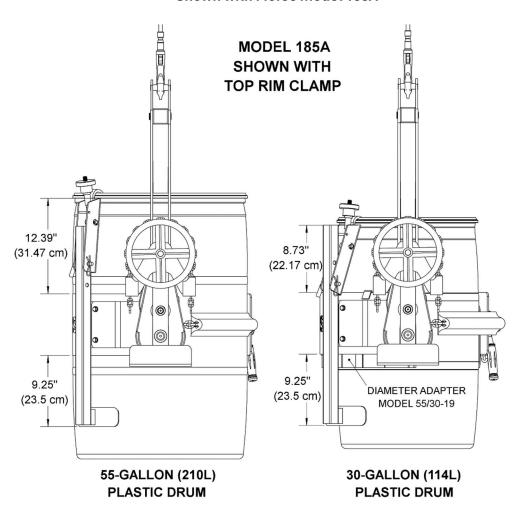

#### Dimensions of Top Rim Clamp 4560B-P Shown with Morse model 185A

55 Gallon (210 Liter) plastic drum

30 Gallon (114 Liter) plastic drum