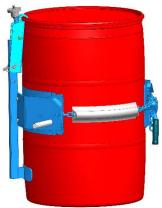

#### **INSTALLATION INSTRUCTIONS**

- 1. Position Rim Clamp Assembly on **INSIDE** the drum holder bracket (item 1) with holes aligned.
- 2. Bolt in place with 2 bolts (item 2) and 2 washers (item 3) using 9/16" wrench.

#### **Steps to Secure Drum**

- Tighten cinch chain or web strap around drum just enough to hold drum with bottom jaw of Top Rim Clamp positioned under top rim of drum.
  Swing bottom jaw into position against drum sidewall to engage directly beneath drum top
- 2. Swing top hook over top rim of drum and turn hand wheel clockwise until SECURELY clamped over drum top rim.
- 3. Securely tighten cinch chain or web strap around drum.
- 4. IMPORTANT: Lift Drum SLIGHTLY... Then ensure
  - Bottom jaw is engaged under drum top rim
  - TIGHTEN Top jaw to ensure it grips drum top rim

#### Steps to Release Drum

- 1. Lower drum to floor in upright position
- 2. Release cinch chain or web strap from around drum
- 3. Open Top Rim Clamp by turning knob counterclockwise
- 4. Disengage hook from drum top rim