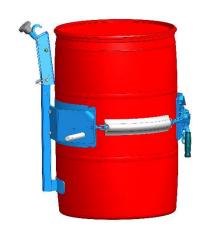

#### **OPERATING INSTRUCTIONS**

#### **Steps to Secure Drum**

- Tighten cinch chain or web strap around drum just enough to hold drum with bottom jaw of Top Rim Clamp positioned under top rim of drum.
  Swing bottom jaw into position against drum sidewall to engage directly beneath drum top
- 2. Swing top hook over top rim of drum and turn hand wheel clockwise until SECURELY clamped over drum top rim.
- 3. Securely tighten cinch chain or web strap around drum.
- 4. IMPORTANT: Lift Drum SLIGHTLY... Then ensure
  - Bottom jaw is engaged under drum top rim
  - TIGHTEN Top jaw to ensure it grips drum top rim

#### Steps to Release Drum

- 1. Lower drum to floor in upright position
- 2. Release cinch chain or web strap from around drum
- 3. Open Top Rim Clamp by turning knob counterclockwise
- 4. Disengage hook from drum top rim