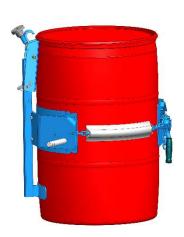

#### **Steps to Secure Drum**

- Tighten cinch chain or web strap around drum just enough to hold drum with bottom jaw of Top Rim Clamp positioned under top rim of drum.
  Swing bottom jaw into position against drum sidewall to engage directly beneath drum top
- 2. Swing top hook over top rim of drum and turn hand wheel clockwise until SECURELY clamped over drum top rim.
- 3. Securely tighten cinch chain or web strap around drum.
- 4. IMPORTANT: Lift Drum SLIGHTLY... Then ensure
  - Bottom jaw is engaged under drum top rim
  - TIGHTEN Top jaw to ensure it grips drum top rim

#### Steps to Release Drum

- 1. Lower drum to floor in upright position
- 2. Release cinch chain or web strap from around drum
- 3. Open Top Rim Clamp by turning knob counterclockwise
- 4. Disengage hook from drum top rim