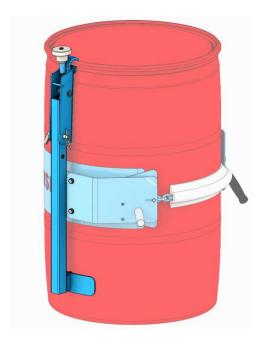

Top Rim Clamp Kit

SN 0821 to Current (MMYY) or 400000 to Current

### **CONTENTS**

- Installation Instructions
- Assembly Instructions
- Operating Instructions
- Dimensions





WARNING - This product can expose you to chemicals including barium sulfate, cobalt, titanium dioxide, and 2-methylimidazole, which are known to the State of California to cause cancer, and bisphenol-A, which is known to the State of California to cause birth defects or other reproductive harm. For more information go to <a href="https://www.P65Warnings.ca.gov">www.P65Warnings.ca.gov</a>



Top Rim Clamp Kit

SN 0821 to Current (MMYY) or 400000 to Current

#### **INSTALLATION INSTRUCTIONS**

- 1. Position Rim Clamp Assembly on **INSIDE** the drum holder bracket (item 1) with holes aligned.
- 2. Bolt in place with 2 bolts (item 2) and 2 washers (item 3) using 9/16" wrench.





Top Rim Clamp Kit SN 0821 to Current (MMYY) or 400000 to Current

### BEFORE OPERATING RIM CLAMP

#### **Selec