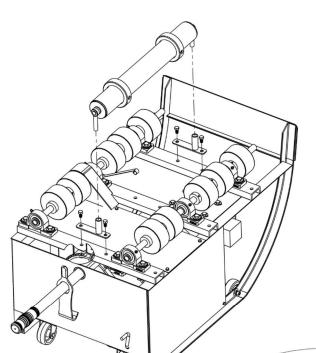

## Kit 1-5P Idler Attachment

## SN 1015 to Current (MMYY) or 400000 to Current

Idler Attachment to Roll 1 to 5 gallon (4 to 19 liter) size pail or can on Wheeled 201 Series Drum Roller

## Installation Instructions

- Fasten each roller base (item 1) onto the rotator channel as shown in diagram. Use the four bolts (item 7) and four whiz-lock nuts (item 8) provided.
- With the roller tube (item 2), collars (item 3), roller axle (item 4), tube bearing (item 5), and roller holder (item 6) assembled as shown, slide both roller holders (item 6) directly inside each roller base tube. Tighten down both collars on roller holders (item 6).
- 3. Adjust large collars (item 3) on the roller tube (item 2) far enough apart so that the can rolls between them.
- 4. Adjust the drive wheels on the rotator to roll the can.