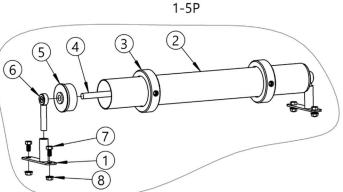

## Kit 1-5P Idler Attachment

## Installation Instructions

- Fasten each roller base (item 1) onto the rotator channel as shown in diagram. Use the four bolts (item 7) and four whiz-lock nuts (item 8) provided.
- With the roller tube (item 2), collars (item 3), roller axle (item 4), tube bearing (item 5), and roller holder (item 6) assembled as shown, slide both roller holders (item 6) directly inside each roller base tube. Tighten down both collars on roller holders (item 6).
- 3. Adjust large collars (item 3) on the roller tube (item 2) far enough apart so that the can rolls between them.
- 4. Adjust the drive wheels on the rotator to roll the can.

| ITEM NO. | PART NUMBER | DESCRIPTION                 | QTY. |
|----------|-------------|-----------------------------|------|
| 1        | 1201-P      | ROLLER BASE WELD, 1-5 GAL   | 2    |
| 2        | 1197-P      | ROLLER TUBE, 1-5 GAL IDLER  | 1    |
| 3        | 1195-P      | COLLAR, 2-9/16" ID, 1-5 GAL | 2    |
| 4        | 1199-P      | ROLLER AXLE, 1-5 GAL IDLER  | 1    |
| 5        | 1906-P      | TUBE BRG, 1/2" BORE         | 2    |
| 6        | 1200-P      | ROLLER HOLDER, WELD, 1-5    | 2    |
| 7        | 215-P       | HHCS, 5/16-18 X 5/8 GR2     | 4    |
| 8        | 1634-P      | NUT, 5/16-18 WHIZ LOCK      | 4    |