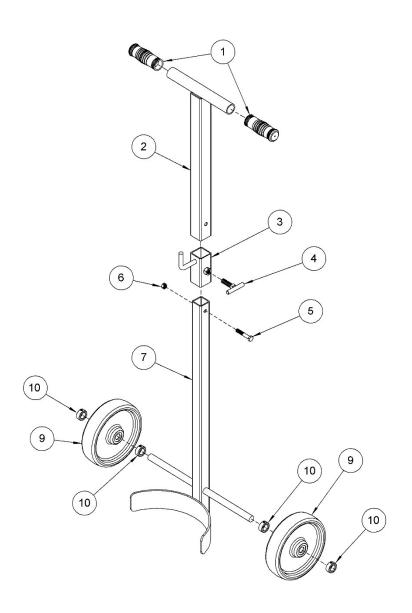

### SN 0511 to Current (MMYY) or 400000 to Current

| ITEM                      | QTY. | PART NUMBER | DESCRIPTION                    |
|---------------------------|------|-------------|--------------------------------|
| 1                         | 2    | 83-P        | GRIP, HANDLE, 1-1/4 X 4-1/2    |
| 2                         | 1    | 4980-P      | HANDLE WELD, 152-5             |
| 3                         | 1    | 4977-P      | HOOK WELD, 152-5               |
| 4                         | 1    | 1372-P      | TEE HANDLE, BRACKET ASM, 1-1/2 |
| 5                         | 1    | 82-P        | HHCS, 3/8-16 X 2-1/4 GR2       |
| 6                         | 1    | 1169-P      | NUT, 3/8-16 REV HEX LOCK       |
| 7                         | 1    | 4973-P      | FRAME WELD, PAIL TRUCK         |
| 9 *                       | 2    | 87-P        | WHEEL, MORTUF, 8", 3/4" BRG    |
| 10 *                      | 4    | 15-P        | COLLAR, 3/4" ID                |
| * Recommended spare parts |      |             |                                |