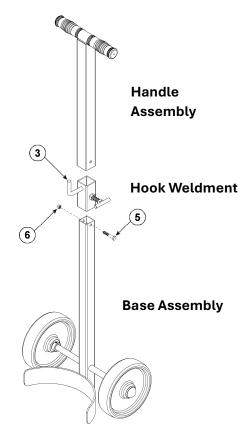

### Assembly Instructions (Model 152 shown)

This design requires some assembly and saves on shipping charges.

- Slide the Base Assembly tube through the Hook Weldment (item 3) and into the Handle Assembly tube and align drilled holes.
- 2. Insert bolt (item 5) through the aligned holes and secure with Lock Nut (item 6) to fasten the Handle Assembly to the Base Assembly.

Note: Slide the Hook Weldment on the Base Assembly tube and tighten with T-screw at position to engage the handle of your pail.

**WARNING** - This product can expose you to chemicals including barium sulfate, cobalt, titanium dioxide, and 2-methylimidazole, which are known to the State of California to cause cancer, and bisphenol-A, which is known to the State of California to cause birth defects or other reproductive harm. For more information go to <a href="https://www.P65Warnings.ca.gov">www.P65Warnings.ca.gov</a>