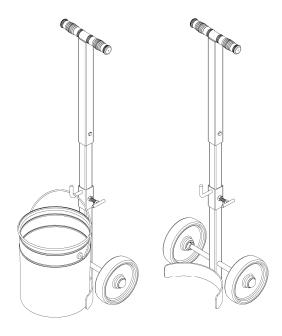

## Model 152-5

#### 5-Gallon Pail Truck

#### SN 0511 to Current (MMYY) or 400000 to Current

Pail*PRO™* Model 152-5 5-Gallon Drum Truck

Capacity: 1000 Lb. (454 kg)