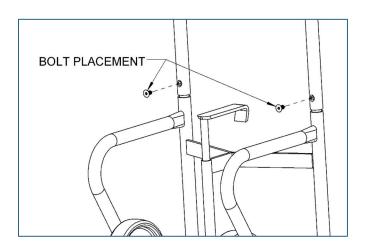

## Assembly Instructions

- 1. Insert Hook Weld (item 7) into tube of drum truck base with holes aligned.
- 2. Install handle onto drum truck base. Secure with 2 screws (item 11) using 7/32" hex wrench.