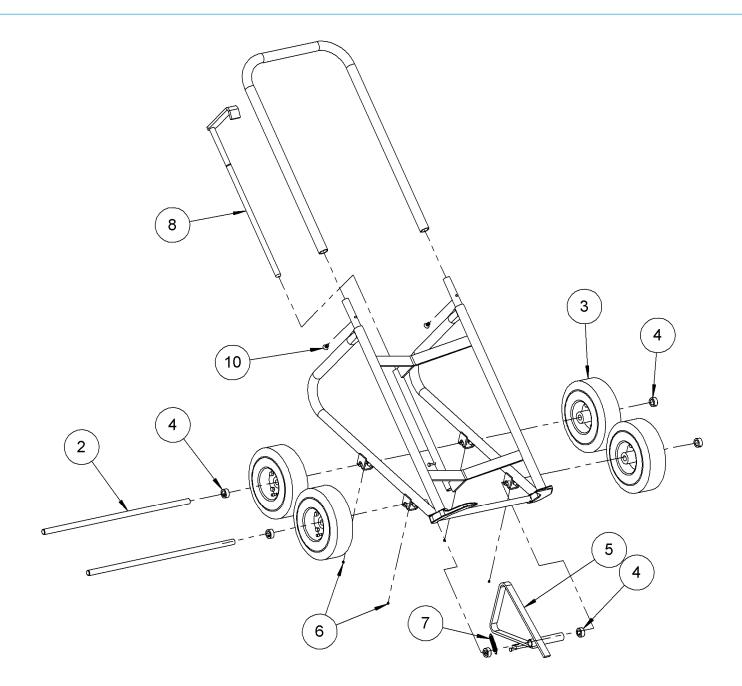

## Model 160-WP

4-Wheel Drum Truck SN 1215 to Current (MMYY) or 400000 to Current

| ITEM | QTY. | PART NUMBER | DESCRIPTION                   |
|------|------|-------------|-------------------------------|
| 2    | 2    | 1381-P      | AXLE, 25.5", 160-WP           |
| 3    | 4    | 1379-P      | WHEEL, PNEUMATIC 10", 160-WP  |
| 4    | 6    | 15-P        | COLLAR, 3/4" ID               |
| 5    | 1    | 1369-P      | STAND WELD, 160               |
| 6    | 4    | 1000-P      | SET SCREW, 1/4-20 X 1/4       |
| 7    | 1    | 1114-P      | SPRING, EXTENSION, 160        |
| 8    | 1    | 5941-P      | HOOK WELD, 160                |
| 10   | 2    | 4685-P      | SCREW, HEX DRIVE 3/8-16 X 3/4 |