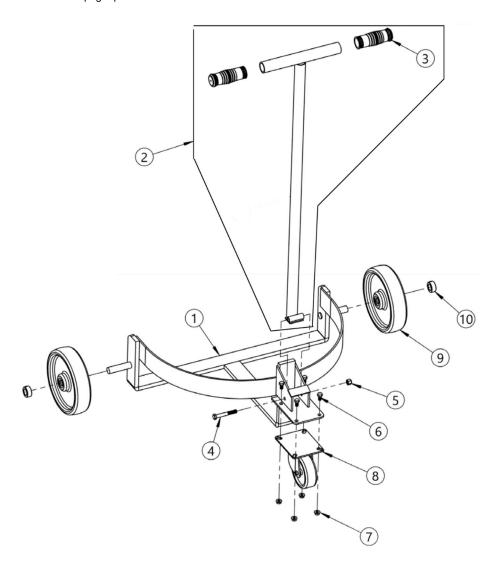

| ITEM | QTY. | PART NUMBER | DESCRIPTION                 |
|------|------|-------------|-----------------------------|
| 1    | 1    | 74-P        | BASE WELD, 125              |
| 2    | 1    | 72-P        | HANDLE ASM, 125             |
| 3    | 2    | 83-P        | GRIP, HANDLE, 1-1/4 X 4-1/2 |
| 4    | 1    | 1315-P      | HHCS, 3/8-16 X 2-3/4 GR2    |
| 5    | 1    | 3981-P      | NUT, 3/8-16 NYLON LOCK      |
| 6    | 4    | 215-P       | HHCS, 5/16-18 X 5/8 GR2     |
| 7    | 4    | 1634-P      | NUT, 5/16-18 WHIZ LOCK      |
| 8    | 1    | 3308-P      | CASTER, 4" SWIVEL, DBL RACE |
| 9    | 2    | 87-P        | WHEEL, MORTUF, 8", 3/4" BRG |
| 10   | 2    | 15-P        | COLLAR, 3/4" ID             |