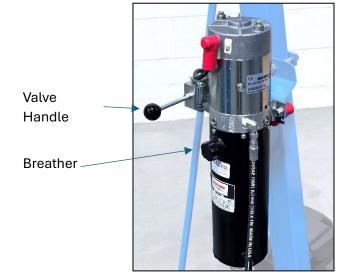

### **START-UP Procedure**

Machine is shipped with hydraulic fluid.

- Install provided VALVE
  HANDLE (hydraulic control lever) consisting of threaded rod and black ball.
- IMPORTANT: BEFORE operation, remove the RED shipping plug from the hydraulic reservoir, and replace with the provided BLACK breather as shown.

#### To Raise Drum

Push and hold Valve Handle in against Start Switch. Release Valve Handle when drum is at desired height.

### To Lower Drum

Pull and hold Valve Handle out away from Start Switch.

**NOTE**: The M301-P Power Pack might be replaced with an alternate part, due to stock shortages, lead times and availability. Alternate parts are commonly purchased from different vendors and have the same form, fit and function as original part, making them interchangeable.