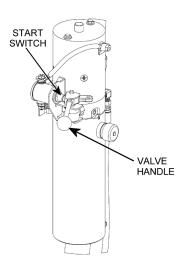

### **START-UP Procedure**

Machine is shipped with hydraulic fluid.

- Install provided VALVE
  HANDLE (hydraulic control lever) consisting of threaded rod and black ball.
- IMPORTANT: BEFORE operation, remove the RED shipping plug from the hydraulic reservoir, and replace with the provided BLACK breather as shown.

#### To Raise Drum

Push and hold Valve Handle in against Start Switch. Release Valve Handle when drum is at desired height.

### To Lower Drum

Pull and hold Valve Handle out away from Start Switch.

**NOTE**: The M301-P Power Pack might be replaced with an alternate part, due to stock shortages, lead times and availability. Alternate parts are commonly purchased from different vendors and have the same form, fit and function as original part, making them interchangeable.