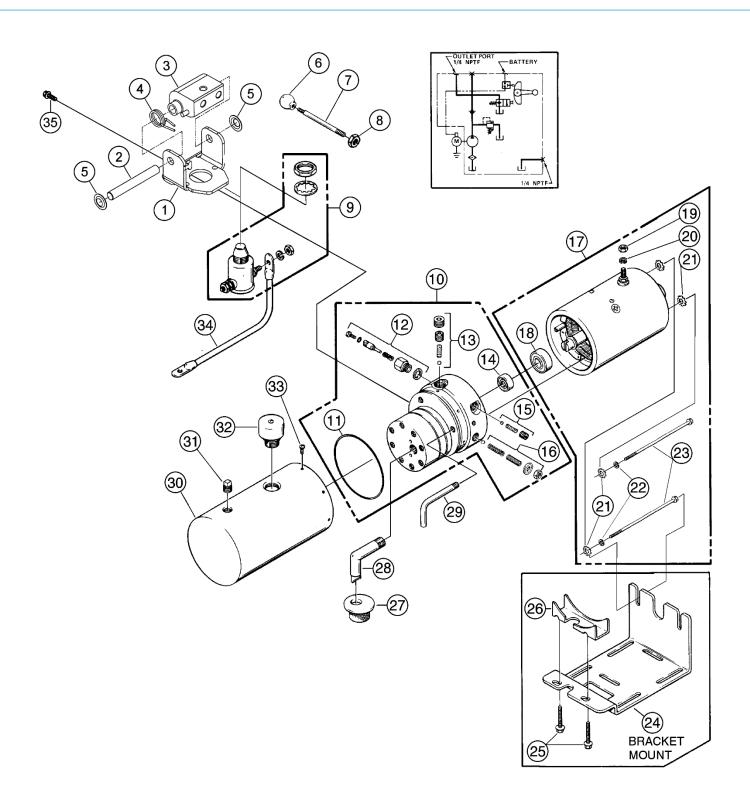

# Model M301-P

Pump Power Pack for -125 Battery Lift S/N 1210 to 0424 (MMYY) or 250085 to 422775

| ITEM    | QTY.                      | PART NUMBER | DESCRIPTION                   |  |
|---------|---------------------------|-------------|-------------------------------|--|
| 1       | 1                         | M04561-P    | BRACKET, START SWITCH, PM CAN |  |
| 2       | 1                         | M00650-P    | SHAFT, CAM, M301, W/ RETAINER |  |
| 3       | 1                         | M00652-P    | CAM, LOW VALVE, START SWITCH  |  |
| 4*      | 1                         | M00018-P    | SPRING, TORSION, MON          |  |
| 5       | 1                         | M03793-P    | RING, SHAFT RETAINER, PUSH ON |  |
| 6*      | 1                         | M01157-P    | BALL, PLASTIC, HANDLE, MON    |  |
| 7*      | 1                         | M01326-P    | ROD, VALVE HANDLE, MON        |  |
| 8       | 1                         | M07790-P    | NUT, 5/16-18 HEX, MON         |  |
| 9       | 1                         | M03322-P    | START SWITCH CANISTER, M301   |  |
| 10      | 1                         | M02627-P    | PUMP ASM, GEAR CODE 43, M301  |  |
| 11      | 1                         | M02352-P    | O-RING, 3-5/8 X 3-7/8 X 1/8   |  |
| 12      | 1                         | M00235-P    | KIT, PLUNGER PARTS, M301      |  |
| 13      | 1                         | M00075-P    | KIT, MAIN CHECK VALVE PARTS   |  |
| 14      | 1                         | M02159-P    | SEAL, PUMP ASM, DC            |  |
| 15      | 1                         | M00078-P    | KIT, CHECK VALVE PARTS, M301  |  |
| 16      | 1                         | M03766-P    | KIT, RELIEF VALVE PARTS, DC   |  |
| 17      | 1                         | M08111-P    | MOTOR, DC, 12V, 4.5", 1 TERM  |  |
| 18      | 1                         | M02318-P    | BEARING, BASE, MOTOR, DC      |  |
| 19      | 1                         | M07625-P    | NUT, 5/16-24 HEX, DC          |  |
| 20      | 1                         | M07781-P    | WASHER, 5/16" LOCK, DC        |  |
| 21      | 4                         | M07737-P    | WASHER, 1/4" STAR, DC         |  |
| 22      | 2                         | M07795-P    | WASHER, 1/4" LOCK, DC         |  |
| 23      | 2                         | M07738-P    | HHCS, 1/4-20 X 6-1/2 DC MON   |  |
| 24      | 1                         | M02238-P    | BRACKET, MOUNTING, DC MON     |  |
| 25      | 2                         | M07717-P    | SCREW, 1/4-20 X 1-3/8, DC     |  |
| 26      | 1                         | M01329-P    | ADAPTER, PUMP MOUNT, DC MON   |  |
| 27      | 1                         | M01134-P    | FILTER SCREEN, SUCTION MON    |  |
| 28      | 1                         | M01209-P    | TUBE, FILTER SUCTION, DC      |  |
| 29      | 1                         | M01274-P    | TUBE, RETURN, 1/8" NPT        |  |
| 30      | 1                         | M06665-P    | RESERVOIR, 4-1/2 X 12, DC     |  |
| 31      | 1                         | M01108-P    | PLUG, 1/4 NPT, M301           |  |
| 32      | 1                         | M01143-P    | PLUG, BREATHER, FILLER MON    |  |
| 33      | 6                         | M07703-P    | SCREW, 10-24 X 3/8 TF         |  |
| 34      | 1                         | M01373-P    | CABLE, W/ LUGS, 9", 6GA, M301 |  |
| 35      | 4                         | M07815-P    | SCREW, 1/4-20 X 5/8, M301     |  |
| * Recom | * Recommended spare parts |             |                               |  |