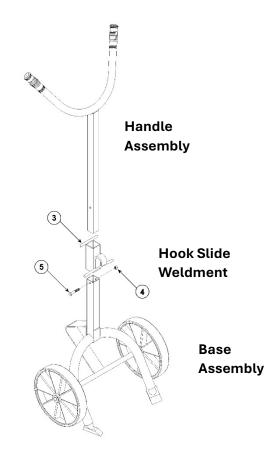

#### **Assembly Instructions** (Model 152 shown)

- Slide the Handle Assembly tube through the Hook Slide Weldment (item 3) and into the Base Assembly tube and align drilled holes.
- Insert bolt (item 5) through the aligned holes and secure with Lock Nut (item 4) to fasten the Handle Assembly to the Base Assembly.

Note: Hook Slide Weldment slides freely on the Handle Assembly tube to engage the upper rim of your drum.

**WARNING** - This product can expose you to chemicals including barium sulfate, cobalt, titanium dioxide, and 2-methylimidazole, which are known to the State of California to cause cancer, and bisphenol-A, which is known to the State of California to cause birth defects or other reproductive harm. For more information go to <a href="https://www.P65Warnings.ca.gov">www.P65Warnings.ca.gov</a>