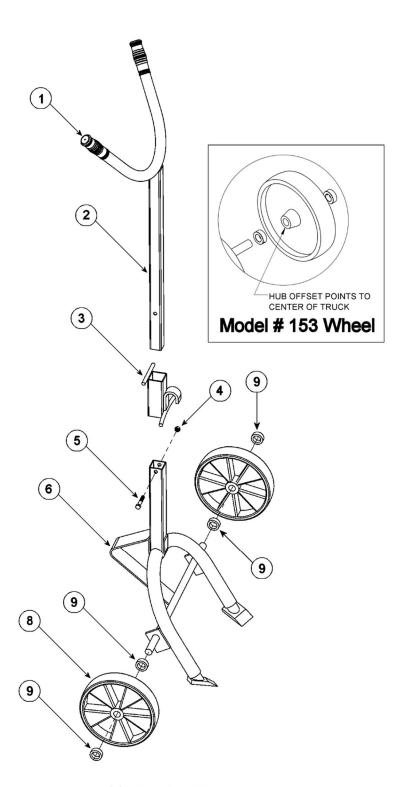

## 2-Wheel Drum Trucks SN 0315 to Current (MMYY) or 400000 to Current

| Model 152 |      |             |                               |  |  |
|-----------|------|-------------|-------------------------------|--|--|
| ITEM      | QTY. | PART NUMBER | DESCRIPTION                   |  |  |
| 1         | 2    | 83-P        | GRIP, HANDLE, 1-1/4 X 4-1/2   |  |  |
| 2         | 1    | 3970-P      | HANDLE WELD, 152, 153, 155    |  |  |
| 3         | 1    | 1947-P      | HOOK SLIDE WELD, 152          |  |  |
| 4         | 1    | 1169-P      | NUT, 3/8-16 REV HEX LOCK      |  |  |
| 5         | 1    | 82-P        | HHCS, 3/8-16 X 2-1/4 GR2      |  |  |
| 6         | 1    | 3971-P      | BASE WELD, 152, 153           |  |  |
| 8 *       | 2    | 702-P       | WHEEL, RUBBER, 10", 7/8" BORE |  |  |
| 9 *       | 4    | 1850-P      | COLLAR, 7/8" ID, 201B         |  |  |

| Model 153 |            |             |                               |  |  |
|-----------|------------|-------------|-------------------------------|--|--|
| ITEM      | QTY.       | PART NUMBER | DESCRIPTION                   |  |  |
| 1         | 2          | 83-P        | GRIP, HANDLE, 1-1/4 X 4-1/2   |  |  |
| 2         | 1          | 3970-P      | HANDLE WELD, 152, 153, 155    |  |  |
| 3         | 1          | 1947-P      | HOOK SLIDE WELD, 152          |  |  |
| 4         | 1          | 1169-P      | NUT, 3/8-16 REV HEX LOCK      |  |  |
| 5         | 1          | 82-P        | HHCS, 3/8-16 X 2-1/4 GR2      |  |  |
| 6         | 1          | 3971-P      | BASE WELD, 152, 153           |  |  |
| 8 *       | 2          | 701-P       | WHEEL, MORTUF, 10", 7/8" BORE |  |  |
| 9 *       | 4          | 1850-P      | COLLAR, 7/8" ID, 201B         |  |  |
| Recomn    | nended spa | re parts    | -                             |  |  |