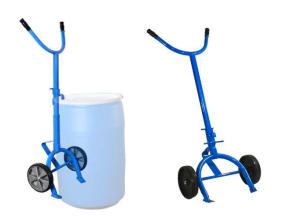

### **Models 152 and 153**

2-Wheel Drum Trucks

SN 0315 to Current (MMYY) or 400000 to Current

Model 152 2-Wheel Drum Truck with rubber mold-on wheels

Capacity: 1000 Lb. (454 kg)

Model 153
2-Wheel Drum Truck
with hard plastic
wheels

Capacity: 1000 Lb. (454 kg)