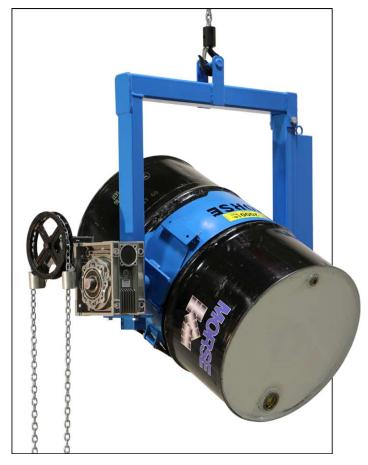

### Extra Heavy-Duty Kontrol-Karrier

- Quick, sure below-hook drum handling by one person
- 2000 Lb. (907 kg) Capacity
- 360° drum tilt control in both directions
- Hand operated geared tilt with fully enclosed gear box
- Save time, reduce waste, improve productivity
- Controlled high-level pouring

Manual drum tilt is controlled with a 12' (366 cm) pull chain loop hanging 6' (183 cm) below the chain wheel. There is enough resistance in the enclosed gear box to automatically stop and hold the drum tilt angle. Hand wheel tilt control option is also available.

### Steps to use Model 185A-GR

- Attach your hoist hook to model 185A-GR lifting point. 1.
- Lift and move the Kontrol-Karrier to your upright drum. 2.
- Move Kontrol-Karrier's drum holder to the middle of drum 3.
- Secure between 4 drum ribs with two web straps ... no tools are needed.
- 5. Lift and move drum to pouring station with your crane.
- 6. Pull down one side of chain loop

while letting out other side to turn drum. Chain loop provides control of drum tilt 360° in either direction, even while drum is hoisted above reach.

| Model # | Description                                                     | 19" (48.3 cm) Adapter | Unit Wt.                            |
|---------|-----------------------------------------------------------------|-----------------------|-------------------------------------|
| 185A-GR | Extra-Heavy-Duty Kontrol-Karrier, drum holder with load binders | 55/30-19GR            | 186 Lb. (84.4 kg)                   |
|         |                                                                 | ·                     | ·,                                  |
|         | Im.com service@morsedrum.com                                    |                       | 3 Kuhn Rd.<br>racuse, NY, 13208 USA |