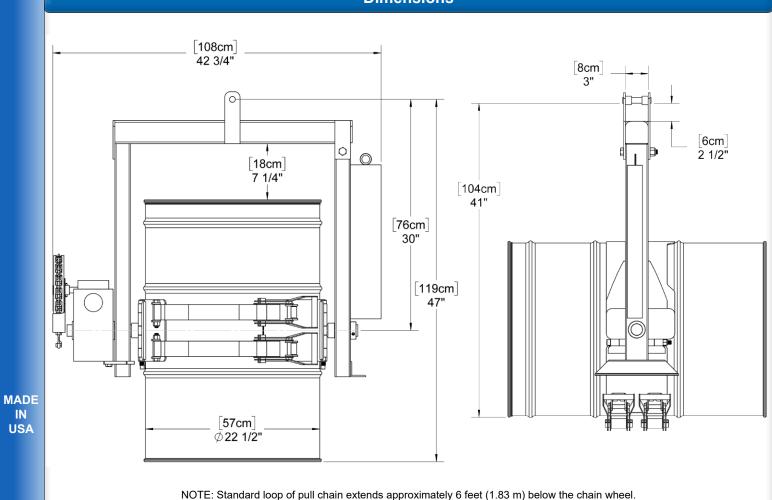

# **Extra Heavy-Duty Kontrol-Karriers** Model 185A-GR

**Dimensions** 

morsedrum.com