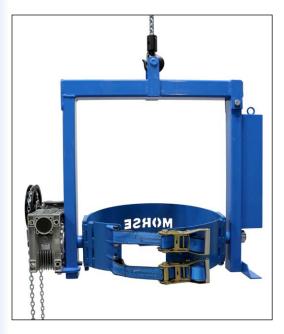

### Extra Heavy-Duty Kontrol-Karrier

- Quick, sure below-hook drum handling by one person
- 2000 Lb. (907 kg) Capacity
- 360° drum tilt control in both directions
- Hand operated geared tilt with fully enclosed gear box
- Save time, reduce waste, improve productivity
- Controlled high-level pouring

Manual drum tilt is controlled with a 12' (366 cm) pull chain loop hanging 6' (183 cm) below the chain wheel. There is enough resistance in the enclosed gear box to automatically stop and hold the drum tilt angle. Hand wheel tilt control option is also available.

Extra-heavy-duty construction with steel tube framework, large shafts and bearings offer long life in tough service. A grease filled, worm gear speed reducer provides 150:1 gear reduction for fine control when tipping heavy drums.

The drum holder of Model 185A-GR has a 9" (22.9 cm) wide metal band and two straps and ratchets to secure your 22.5" (57.2 cm) diameter steel drum.

### Steps to use Model 185A-GR

- Attach your hoist hook to model 185A-GR lifting point. 1.
- Lift and move the Kontrol-Karrier to your upright drum. 2.
- Move Kontrol-Karrier's drum holder to the middle of drum 3.
- Secure between 4 drum ribs with two web straps ... no tools are needed.
- 5. Lift and move drum to pouring station with your crane.
- 6. Pull down one side of chain loop

while letting out other side to turn drum. Chain loop provides control of drum tilt 360° in either direction, even while drum is hoisted above reach.

| Model # | Description                                                     | 19" (48.3 cm) Adapter | Unit Wt.                            |
|---------|-----------------------------------------------------------------|-----------------------|-------------------------------------|
| 185A-GR | Extra-Heavy-Duty Kontrol-Karrier, drum holder with load binders | 55/30-19GR            | 186 Lb. (84.4 kg)                   |
|         |                                                                 | ·                     | ·,                                  |
|         | Im.com service@morsedrum.com                                    |                       | 3 Kuhn Rd.<br>racuse, NY, 13208 USA |