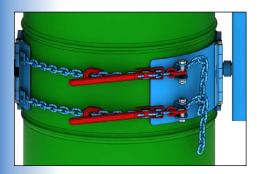

### **Options and Accessories**

Option # 6214i-P Factory installed Chains and Load Binders Kit # 6214-P

Chains and Load Binders for customer to install