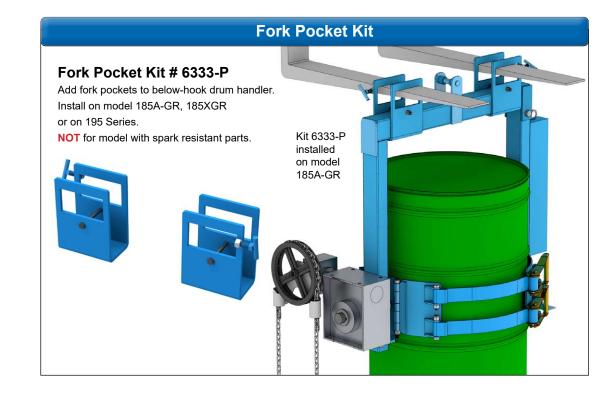

### Steps to use Model 185A-GR

- Attach your hoist hook to model 185A-GR lifting point. 1.
- Lift and move the Kontrol-Karrier to your upright drum. 2.
- Move Kontrol-Karrier's drum holder to the middle of drum 3.
- Secure between 4 drum ribs with two web straps ... no tools are needed.
- 5. Lift and move drum to pouring station with your crane.
- 6. Pull down one side of chain loop

while letting out other side to turn drum. Chain loop provides control of drum tilt 360° in either direction, even while drum is hoisted above reach.

| Model # | Description                                                     | 19" (48.3 cm) Adapter | Unit Wt.                            |
|---------|-----------------------------------------------------------------|-----------------------|-------------------------------------|
| 185A-GR | Extra-Heavy-Duty Kontrol-Karrier, drum holder with load binders | 55/30-19GR            | 186 Lb. (84.4 kg)                   |
|         |                                                                 | ·                     | ·,                                  |
|         | Im.com service@morsedrum.com                                    |                       | 3 Kuhn Rd.<br>racuse, NY, 13208 USA |