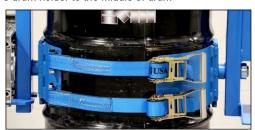

The drum holder of Model 185A-GR has a 9" (22.9 cm) wide metal band and two straps and ratchets to secure your 22.5" (57.2 cm) diameter steel drum.

### Steps to use Model 185A-GR

- Attach your hoist hook to model 185A-GR lifting point. 1.
- Lift and move the Kontrol-Karrier to your upright drum. 2.
- Move Kontrol-Karrier's drum holder to the middle of drum 3.
- Secure between 4 drum ribs with two web straps ... no tools are needed.
- 5. Lift and move drum to pouring station with your crane.
- 6. Pull down one side of chain loop