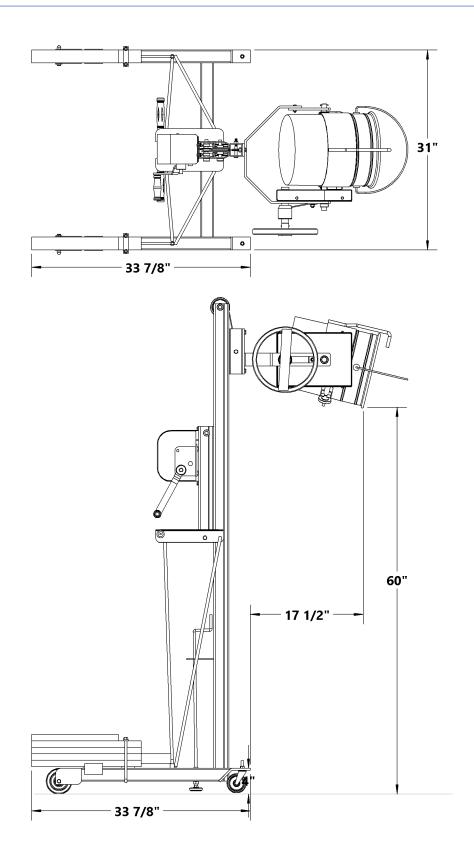

## Kit 3930-P

Counterweight Kit, 83

SN 0204 to Current (MMYY) or 400000 to Current

Install counterweight with Model 83 Base Assembly reversed as shown below to allow reach beyond wheels.

WARNING - Use of counterweight option reduces the capacity of the model 83 PailPRO Pail Handler to 75 Lb. (34kg). maximum per pail.