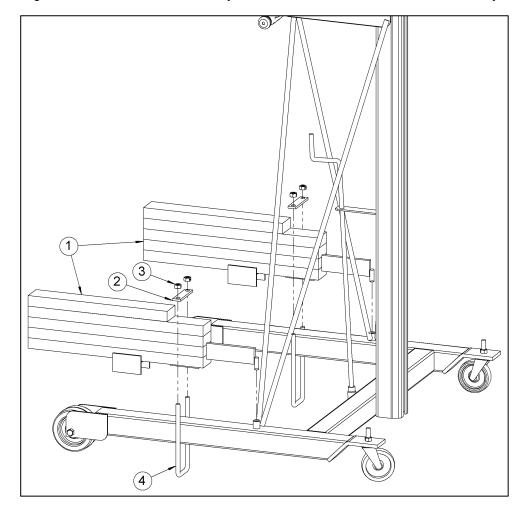

## Kit 3930-P

Counterweight Kit, 83

SN 0204 to Current (MMYY) or 400000 to Current

Install counterweight with Model 83 Base Assembly reversed as shown below to allow reach beyond wheels.

WARNING - Use of counterweight option reduces the capacity of the model 83 PailPRO Pail Handler to 75 Lb. (34kg). maximum per pail.