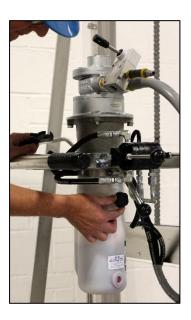

### **START-UP Procedure**

Machine is shipped with hydraulic fluid.

- Install hydraulic control levers (provided threaded rods with black ball handles)
- IMPORTANT: BEFORE operation, remove the RED shipping plug from the hydraulic reservoir, and replace with the provided BLACK breather as shown below.

Remove RED shipping plug from the hydraulic reservoir

Remove BLACK breather from storage position

Install BLACK breather in place of RED shipping plug