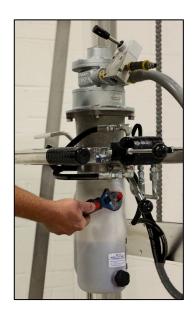

### **START-UP Procedure**

Machine is shipped with hydraulic fluid.

- Install hydraulic control levers (provided threaded rods with black ball handles)
- IMPORTANT: BEFORE operation, remove the RED shipping plug from the hydraulic reservoir, and replace with the provided BLACK breather as shown below.

Remove RED shipping plug from the hydraulic reservoir

Remove BLACK breather from storage position

Install BLACK breather in place of RED shipping plug