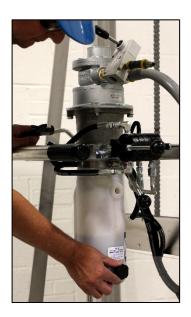

### **START-UP Procedure**

Machine is shipped with hydraulic fluid.

- Install hydraulic control levers (provided threaded rods with black ball handles)
- IMPORTANT: BEFORE operation, remove the RED shipping plug from the hydraulic reservoir, and replace with the provided BLACK breather as shown below.

Remove RED shipping plug from the hydraulic reservoir

Remove BLACK breather from storage position

Install BLACK breather in place of RED shipping plug