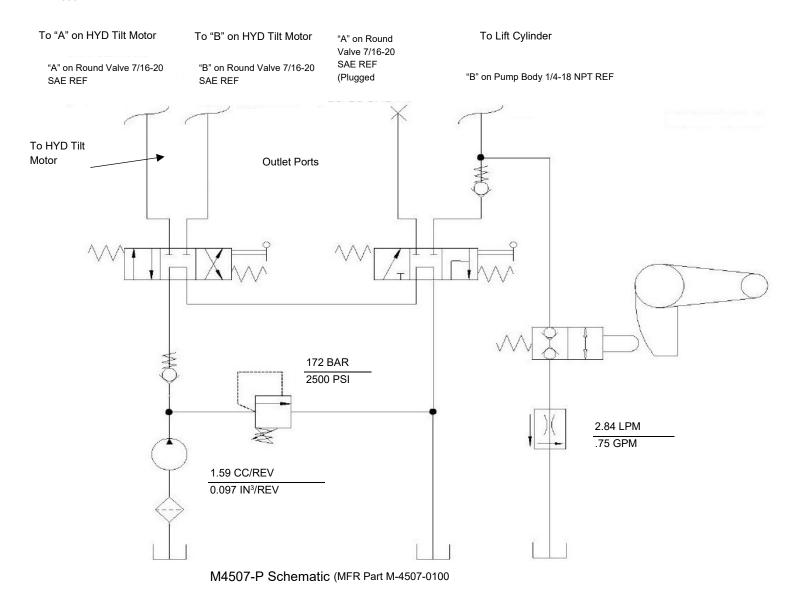

#### **Schematic**

Pump Schematic Used On Morse 400 & 500 Series With Power Tilt