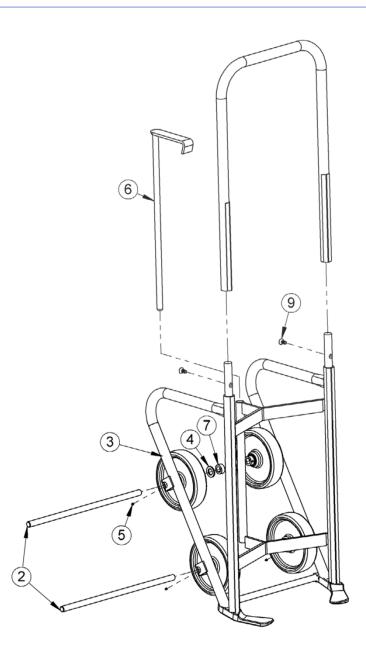

#### Assembly Instructions

- 1. Insert Hook Weld (item 7) into tube of drum truck base with holes aligned.
- 2. Install handle onto drum truck base. Secure with 2 screws (item 11) using 7/32" hex wrench.

# morsedrum.com

4-Wheel Drum Truck, Spark Resistant SN 1215 to Current (MMYY) or 400000 to Current

Model 160M

| ITEM | QTY. | PART NUMBER | DESCRIPTION                   |
|------|------|-------------|-------------------------------|
| 2    | 2    | 1355-P      | AXLE, 19.75", 160             |
| 3    | 4    | 87-P        | WHEEL, MORTUF, 8", 3/4" BRG   |
| 4    | 4    | 55-P        | WASHER, 3/4 SAE FL 1-1/2 OD   |
| 5    | 4    | 1000-P      | SET SCREW, 1/4-20 X 1/4       |
| 6    | 1    | 5941M-P     | HOOK WELD, 160M               |
| 7    | 4    | 15-P        | COLLAR, 3/4" ID               |
| 9    | 2    | 4685-P      | SCREW, HEX DRIVE 3/8-16 X 3/4 |