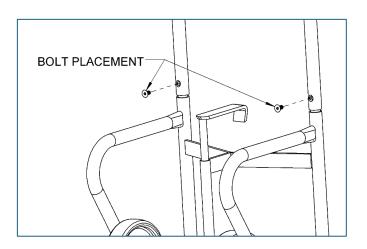

#### Assembly Instructions

- 1. Insert Hook Weld (item 7) into tube of drum truck base with holes aligned.
- 2. Install handle onto drum truck base. Secure with 2 screws (item 11) using 7/32" hex wrench.