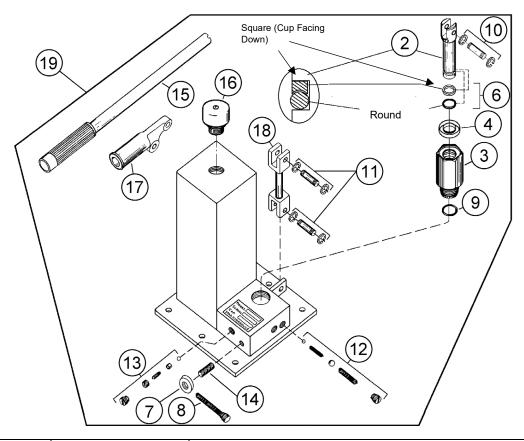

## morsedrum.com

| ITEM | QTY. | PART NUMBER  | DESCRIPTION                          |
|------|------|--------------|--------------------------------------|
| 1    | 1    | 96MK1939-20  | REPAIR KIT (Includes Items Marked *) |
| 2    | 1    | 96MK1728-4   | PUMP PISTON                          |
| 3    | 1    | 96MK1728-2   | PUMP BARREL                          |
| 4 *  | 1    | 96MK1728-7   | PUMP PISTON WIPER                    |
| 6 *  | 1    | 96MK1728-5&6 | PUMP PACKING AND BACK UP             |
| 7    | 1    | 1035-P       | COLLAR, 1/2", RELEASE VALVE          |
| 8    | 1    | 1040-P       | 1/4 - 20 X 2-1/2 SHCS STL            |
| 9 *  | 1    | 96P1-20      | PUMP BARREL "O" RING                 |
| 10   | 1    | 96CP13-10RP  | PISTON PIN (INCLUDES RINGS)          |
| 11   | 2    | 96CP13-10RP  | LINK PIN (INCLUDES RINGS)            |
| 12 * | 1    | 96P1-12RP    | PUMP VALVE (COMPLETE)                |
| 13   | 1    | 96CP13-13RP  | OVERLOAD VALVE (COMPLETE)            |
| 14   | 1    | 96MK1939-3RP | RELEASE VALVE (COMPLETE)             |
| 15   | 1    | 96CP13-23    | LEVER HANDLE                         |
| 16   | 1    | 96P1-16      | BREATHER SCREW                       |
| 17   | 1    | 96CP13-9     | PUMP SOCKET                          |
| 18   | 1    | 96CP13-12    | PUMP LINK                            |
| 19   | 1    | 96MK1939-P   | PUMP, HYD, HAND, STAR                |

\* Included in item 1, Repair Kit, 96MK1939-20