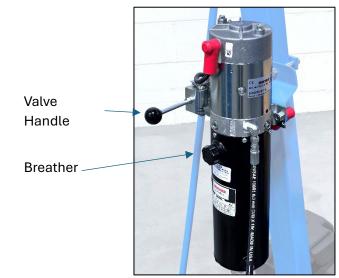

#### **START-UP Procedure**

Machine is shipped with hydraulic fluid.

- Install provided VALVE HANDLE (hydraulic control lever) consisting of threaded rod and black ball.
- 2. **IMPORTANT**: BEFORE operation, remove the RED shipping plug from the hydraulic reservoir, and replace with the provided **BLACK** breather as shown.

#### To Raise Drum

Push and hold Valve Handle in against Start Switch. Release Valve Handle when drum is at desired height.

### To Lower Drum

Pull and hold Valve Handle out away from Start Switch.

NOTE: The M301-P Power Pack might be replaced with an alternate part, due to stock shortages, lead times and availability. Alternate parts are commonly purchased from different vendors and have the same form, fit and function as original part, making them interchangeable.