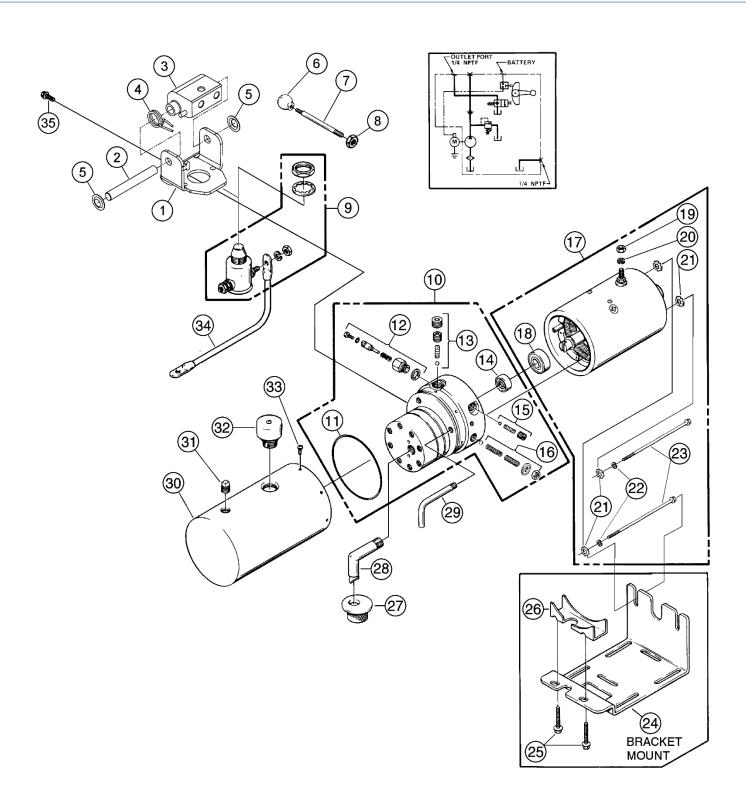

## Part M301-P

Pump Power Pack for -125 Battery Lift SN 1210 to 0424 (MMYY) or 250085 to 422775

# morsedrum.com

Pump Power Pack for -125 Battery Lift SN 1210 to 0424 (MMYY) or 250085 to 422775

| ITEM                      | QTY. | PART NUMBER | DESCRIPTION                   |
|---------------------------|------|-------------|-------------------------------|
| 1                         | 1    | M04561-P    | BRACKET, START SWITCH, PM CAN |
| 2                         | 1    | M00650-P    | SHAFT, CAM, M301, W/ RETAINER |
| 3                         | 1    | M00652-P    | CAM, LOW VALVE, START SWITCH  |
| 4*                        | 1    | M00018-P    | SPRING, TORSION, MON          |
| 5                         | 1    | M03793-P    | RING, SHAFT RETAINER, PUSH ON |
| 6*                        | 1    | M01157-P    | BALL, PLASTIC, HANDLE, MON    |
| 7*                        | 1    | M01326-P    | ROD, VALVE HANDLE, MON        |
| 8                         | 1    | M07790-P    | NUT, 5/16-18 HEX, MON         |
| 9                         | 1    | M03322-P    | START SWITCH CANISTER, M301   |
| 10                        | 1    | M02627-P    | PUMP ASM, GEAR CODE 43, M301  |
| 11                        | 1    | M02352-P    | O-RING, 3-5/8 X 3-7/8 X 1/8   |
| 12                        | 1    | M00235-P    | KIT, PLUNGER PARTS, M301      |
| 13                        | 1    | M00075-P    | KIT, MAIN CHECK VALVE PARTS   |
| 14                        | 1    | M02159-P    | SEAL, PUMP ASM, DC            |
| 15                        | 1    | M00078-P    | KIT, CHECK VALVE PARTS, M301  |
| 16                        | 1    | M03766-P    | KIT, RELIEF VALVE PARTS, DC   |
| 17                        | 1    | M08111-P    | MOTOR, DC, 12V, 4.5", 1 TERM  |
| 18                        | 1    | M02318-P    | BEARING, BASE, MOTOR, DC      |
| 19                        | 1    | M07625-P    | NUT, 5/16-24 HEX, DC          |
| 20                        | 1    | M07781-P    | WASHER, 5/16" LOCK, DC        |
| 21                        | 4    | M07737-P    | WASHER, 1/4" STAR, DC         |
| 22                        | 2    | M07795-P    | WASHER, 1/4" LOCK, DC         |
| 23                        | 2    | M07738-P    | HHCS, 1/4-20 X 6-1/2 DC MON   |
| 24                        | 1    | M02238-P    | BRACKET, MOUNTING, DC MON     |
| 25                        | 2    | M07717-P    | SCREW, 1/4-20 X 1-3/8, DC     |
| 26                        | 1    | M01329-P    | ADAPTER, PUMP MOUNT, DC MON   |
| 27                        | 1    | M01134-P    | FILTER SCREEN, SUCTION MON    |
| 28                        | 1    | M01209-P    | TUBE, FILTER SUCTION, DC      |
| 29                        | 1    | M01274-P    | TUBE, RETURN, 1/8" NPT        |
| 30                        | 1    | M06665-P    | RESERVOIR, 4-1/2 X 12, DC     |
| 31                        | 1    | M01108-P    | PLUG, 1/4 NPT, M301           |
| 32                        | 1    | M01143-P    | PLUG, BREATHER, FILLER MON    |
| 33                        | 6    | M07703-P    | SCREW, 10-24 X 3/8 TF         |
| 34                        | 1    | M01373-P    | CABLE, W/ LUGS, 9", 6GA, M301 |
| 35                        | 4    | M07815-P    | SCREW, 1/4-20 X 5/8, M301     |
| * Recommended spare parts |      |             |                               |