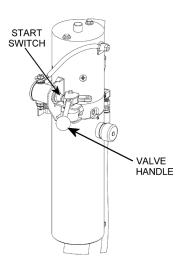

#### **START-UP Procedure**

Machine is shipped with hydraulic fluid.

- Install provided VALVE HANDLE (hydraulic control lever) consisting of threaded rod and black ball.
- 2. **IMPORTANT**: BEFORE operation, remove the RED shipping plug from the hydraulic reservoir, and replace with the provided **BLACK** breather as shown.

#### To Raise Drum

Push and hold Valve Handle in against Start Switch. Release Valve Handle when drum is at desired height.

### To Lower Drum

Pull and hold Valve Handle out away from Start Switch.

NOTE: The M301-P Power Pack might be replaced with an alternate part, due to stock shortages, lead times and availability. Alternate parts are commonly purchased from different vendors and have the same form, fit and function as original part, making them interchangeable.