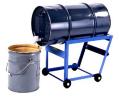

#### **Drum Cradle Trucks**

Rugged angle iron construction. 3" (7.6 cm) MORTUF polyolefin wheels. Handle 55-gallon (210 liter) steel drum.

Capacity: 700 Lb. (318 kg)

Model 40 Drum Cradle shown with Model 31 Tipping Lever (sold separately)

Model 40-30 is for a 30-gallon steel drum.