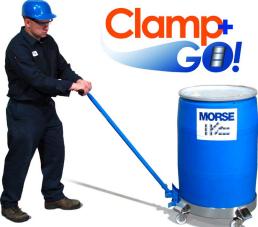

#### **OPTIONS for Any Morse Drum Dolly**

Option 4959i-P Stainless steel casters with 3" (7.6 cm) polypropylene wheels

Option 5666i-P 3" (7.6 cm) Swivel casters with brake

**Clamp+GO™ Dolly Handle** 

When pushing a drum dolly, lateral force at the top of the drum shifts over 70% of the weight to

the front dolly wheels. This can make the dolly

difficult to control, and potentially hazardous if

Make drum dollies easier and more safe to

the dolly wheels hit an obstruction, hole in floor.

move. Attach the patented Clamp+GO™ Dolly

Handle to a drum dolly. You then pull from the

with weight more evenly distributed on all dolly

bottom of drum to move it around. Provides greater control, and significantly reduces risks

Use the Clamp+GO™ with round drum dollies of various sizes. Adjust for 2", 2.5" or

3" (5.08, 6.35 or 7.62 cm) tall dolly sidewall.

Clamp+GO™ works with all Morse round drum

1

#### **Patented Design**

Model 24 Clamp+GO™ Dolly Handle (shown)

Model 24-SS Stainless Steel Clamp+GO™Dolly Handle with bead blast finish

morsedrum.com

service@morsedrum.com

(315) 437-8475

103 Kuhn Rd Syracuse, NY, 13208 USA