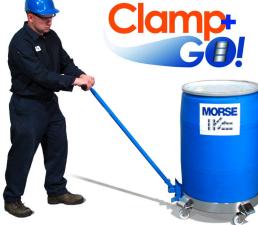

#### **OPTIONS for Any Morse Drum Dolly**

Option 4959i-P Stainless steel casters with 3" (7.6 cm) polypropylene wheels

Option 5666i-P 3" (7.6 cm) Swivel casters with brake

**Clamp+GO™ Dolly Handle** 

When pushing a drum dolly, lateral force at the top of the drum shifts over 70% of the weight to

the front dolly wheels. This can make the dolly

difficult to control, and potentially hazardous if

Make drum dollies easier and more safe to

the dolly wheels hit an obstruction, hole in floor.

move. Attach the patented Clamp+GO™ Dolly

Handle to a drum dolly. You then pull from the

with weight more evenly distributed on all dolly

bottom of drum to move it around. Provides greater control, and significantly reduces risks

Use the Clamp+GO™ with round drum dollies of various sizes. Adjust for 2", 2.5" or

3" (5.08, 6.35 or 7.62 cm) tall dolly sidewall.

Clamp+GO™ works with all Morse round drum

1

#### **Patented Design**

Model 24 Clamp+GO™ Dolly Handle (shown)

Model 24-SS Stainless Steel Clamp+GO™Dolly Handle with bead blast finish

morsedrum.com

service@morsedrum.com

(315) 437-8475

103 Kuhn Rd Syracuse, NY, 13208 USA