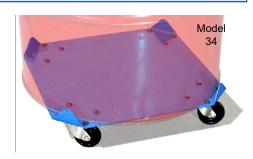

Model 14-SSC Stainless Steel Drum Dolly with stainless steel casters and polypropylene wheels. Square Drum Dollies have flat deck with four rounded corners turned up to hold drum in position. Useful if drum has spigot low on side of drum.

Model 34 55-Gallon (210 liter) Square Drum Dolly

Model 34-30 30-Gallon (114 liter) Square Dolly

Model 34-5 5-Gallon (19 liter) Saquare Dolly

Type 304 Stainless Steel with Bead Blast Finish Model 34-5SS Stainless Steel 5-Gallon Square Dolly