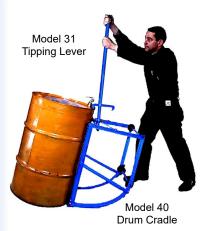

#### **Drum Cradle Trucks**

Rugged angle iron construction. 3" (7.6 cm) MORTUF polyolefin wheels. Handle 55-gallon (210 liter) steel drum.

Capacity: 700 Lb. (318 kg)

Model 40 Drum Cradle shown with Model 31 Tipping Lever (sold separately)

#### Tipping Lever

Model 31 Tipping Lever is for one-person loading of a heavy drum onto Model 40. Built with 40" (101.6 cm) steel tubing and malleable iron double hook. Shown above with Model 40.

Model 36 easy-to-load drum cradle with a builtin retractable tipping lever for a 55-gallon (210 liter) steel drum. Heavy steel welded construction with four 3" MORTUF polyolefin wheels.