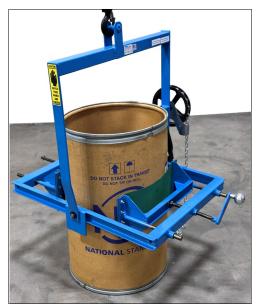

**Adjustable Below-Hook Drum Carriers** 

#### Handle Wide Range of Drum Diameters

- Adjust for 15" to 23" (38.1 to 58.4 cm) diameter steel or fiber drum
- NOT for use with plastic drum
- Grip pads conform to drum curvature for secure grip
- Lift, transport and pour drum with your crane, hoist or chain block
- Pull chain to control drum tilt angle 360°
- Capacity: 500 Lb.

Pour drum into high chutes, hoppers, vessels, etc. Adjust to fit range of diameters for handling fiber or steel drums (with or without ribs). Pull chain geared tilt to control drum angle even above a person's reach.

- 1. Attach Adjusto-Karrier to your hoist hook.
- 2. Hoist the Adjusto-Karrier up over the drum and lower it to a point where grip pads are at center of load.

- 3. Secure drum by adjusting screws on center rods on each side with removable hand crank.
- 4. Lift drum with hoist and tilt using pull chain.