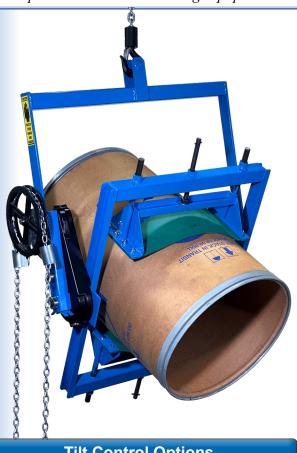

**Adjustable Below-Hook Drum Carriers** 

#### Handle Wide Range of Drum Diameters

- Adjust for 15" to 23" (38.1 to 58.4 cm) diameter steel or fiber drum
- NOT for use with plastic drum
- Grip pads conform to drum curvature for secure grip
- Lift, transport and pour drum with your crane, hoist or chain block
- Pull chain to control drum tilt angle 360°
- Capacity: 500 Lb.

Pour drum into high chutes, hoppers, vessels, etc. Adjust to fit range of diameters for handling fiber or steel drums (with or without ribs). Pull chain geared tilt to control drum angle even above a person's reach.

- 1. Attach Adjusto-Karrier to your hoist hook.
- 2. Hoist the Adjusto-Karrier up over the drum and lower it to a point where grip pads are at center of load.

- 3. Secure drum by adjusting screws on center rods on each side with removable hand crank.
- 4. Lift drum with hoist and tilt using pull chain.