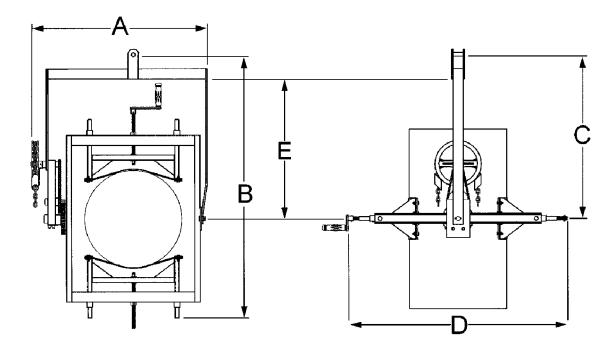

### Dimensions

Adjusto-Karrier ships assembled in carton. Domestic ship dimensions: L48" W36" H8" (122 x 92 x 20 cm) Domestic ship weight is approximately 120 Lb. (55 kg).

| Dimensions  |                               |
|-------------|-------------------------------|
| Dimension A | 34.375" (87.3 cm)             |
| Dimension B | 48.125" (122.2 cm)            |
| Dimension C | 28.75" (73 cm)                |
| Dimension D | Drum diameter + 20" (50.8 cm) |
| Dimension E | 24.5" (62.2 cm)               |