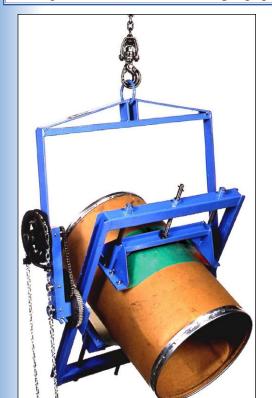

## Adjusto-Karrier Model 186 & 186M

## **Adjust for Various Diameter Drums**

- Adjust for 15" to 23" (38.1 to 58.4 cm) Diameter Steel or Fiber Drum
- Unique pads conform to drum for a secure grip
- Turn drum 360° in either direction
- Handle drum with crane, hoist or chain block
- · Controlled high-level drum pouring
- Capacity: 500 Lb. (227 kg)

Use Adjusto-Karrier to pour into high chutes, hoppers, vessels, etc. Adjust to fit 15" to 23" (38.1 to 58.4 cm) diameter drum. Unique nylon core grip pads have nitrile blend cover, and conform curvature of drum. Hand operated pull chain with geared tilt control to control drum pouring angle above a person's reach. The 30:1 gears are equipped with safety covers. Handle a fiber or steel drum with or without ribs. Do **NOT** use with plastic drum.

To secure drum in Adjusto-Karrier, back-off the adjusting screws with the removable crank furnished. Center rods are threaded adjusting screw with additional guide rods on each side. Hoist up over drum and lower so grip pads aline with center of load. Turn adjusting screws to tighten grip pads and hold drum approximately centered in holder frame. Turn adjusting crank to "feel" resistance of pressure being applied and prevent denting or crushing container.