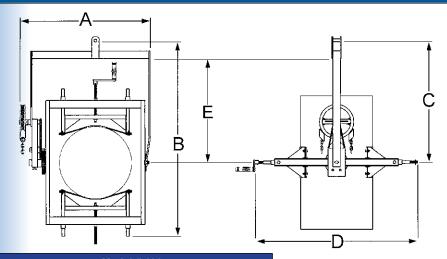

## **Dimensions**

| Model # 186 |                                       |  |
|-------------|---------------------------------------|--|
| Handles     | 15" to 23" Diameter (38.1 to 58.4 cm) |  |
| Dimension A | 34.375" (87.3 cm)                     |  |
| Dimension B | 48.125" (122.2 cm)                    |  |
| Dimension C | 28.75" (73 cm)                        |  |
| Dimension D | Drum diameter + 20" (50.8 cm)         |  |
| Dimension E | 24.5" (62.2 cm)                       |  |