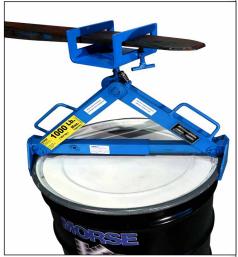

#### Model 284 shown with Model 92

Use a Morse Fork Hook with a below-hook drum lifter, for safety-conscious drum handling with your forklift. Model 284 Fork Hook is shown here with Morse model 92 Drum Lifter for rimmed steel, plastic or fiber drum.