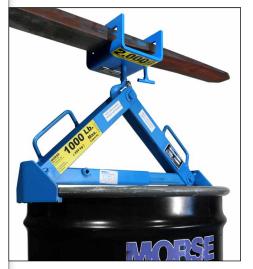

#### Model 284 shown with Model 92

Use a Morse Fork Hook with a below-hook drum lifter, for safety-conscious drum handling with your forklift. Model 284 Fork Hook is shown here with Morse model 92 Drum Lifter for rimmed steel, plastic or fiber drum.