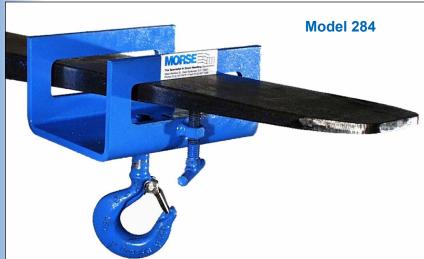

## Model 284 Fork Mount Hook

### Turn Your Forklift Into a Crane

MADE IN USA

- Turn your forklift into a hoist
- Enable safety-conscious drum lifting
- Capacity: 2,000 Lb. (907 kg)

This fork mounted hook slides right onto the fork of your truck to enable use of any Morse below hook drum lifter with your forklift. Turn your forklift into a 55-gallon (210 liter) drum hoist.

Standard model 284 Fork Mount Hook fits up to a 5.5" (14 cm) wide fork.

**IMPORTANT NOTE:** Model 284 Fork Mount Hook is NOT a drum lifter. It is just the fork-mounted hook from which to suspend a drum lifter or other device.