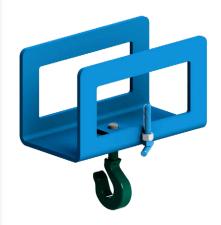

#### Model 284L

Model # 284L Fork Mount Hook has a larger opening to accommodate a larger fork up to 8.5" (14 cm) wide.

It provides a lifting hook below your fork.