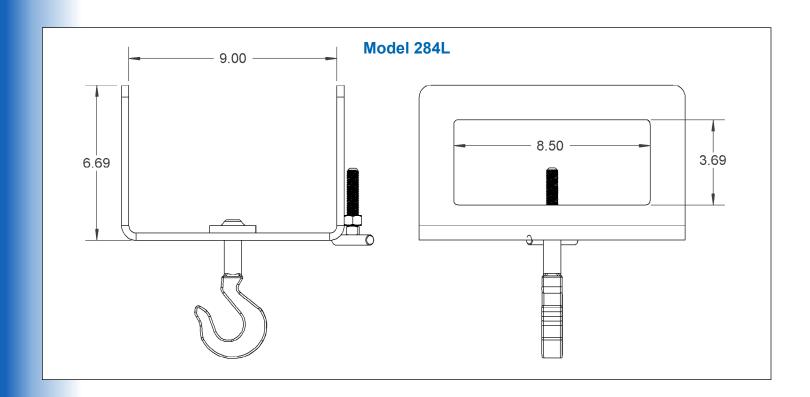

#### Model 284L

Model # 284L Fork Mount Hook has a larger opening to accommodate a larger fork up to 8.5" (14 cm) wide.

It provides a lifting hook below your fork.

| Fork Mount Hook |                                     |                                |                    |
|-----------------|-------------------------------------|--------------------------------|--------------------|
| Model #         | Description                         | Fork Opening                   | Capacity           |
| 284             | Fork Mount Hook                     | 5.5" x 1-9/16" (14 x 4 cm)     | 2,000 Lb. (907 kg) |
| 284L            | Fork Mount Hook with larger opening | W8.5" x H3.69" (21.6 x 9.37cm) | 2,000 Lb. (907 kg) |