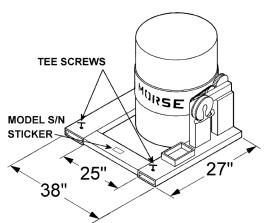

#### **Dimensions**

Fork pocket openings are 6.5" wide x 2.5" high (16.5 x 6.35 cm)

Fork pockets are 26.5" (67.3 cm) deep

Inside width between forks must be at least 25" (63.5 cm)

NOTE: Standard loop of pull chain extends approximately ten feet beyond the chain wheel