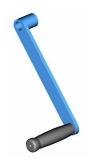

# **Option # X02-285GR**

Hand Crank to turn drum. Replaces the standard chain wheel.