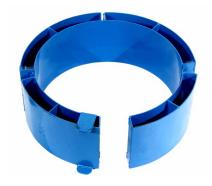

The drum holder of Model 285A-GR has a 9" (22.9 cm) wide metal band with two straps and ratchets to secure your 22.5" (57.15 cm) diameter steel drum.

Full Drum Capacity 2,000 Lb. (907 kg),

Half-full drum capacity 1,000 Lb. (454 kg).

#### Model # 55/30-19GR

Diameter Adapter for 30-gallon (114 liter) drum Insert Diameter Adapter into drum holder to handle a 19" (48.3 cm) diameter steel drum.

Lift Diameter Adapter out to handle a 55-gallon (210 liter) steel drum.