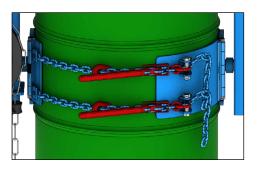

#### Option # 6214i-P

Option # 6214i-P Factory installed Chains and Load Binders Kit # 6214-P Chains and Load Binders for customer to

install