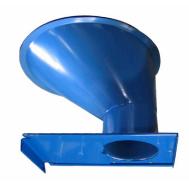

#### **Asymmetric Drum Cones**

**Asymmetric Drum Cones** 

Shown with Slide Gate (Kit SG) to start and stop material flow.

#### **Stainless Steel Asymmetric Drum Cones**

#### Stainless Steel Asymmetric Drum Cones Shown with:

Iris Valve (Kit IV) to control product flow

Stainless Steel Clamp Collar to secure cone to drum

MADE IN **USA**