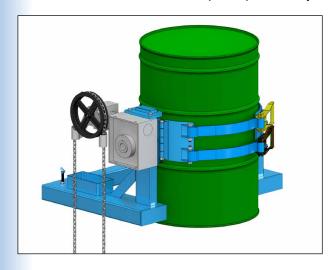

#### **Extra Heavy-Duty Forklift-Karrier**

- Quick, sure drum handling with your forklift
- Capacity: 2000 Lb. (907 kg)

MADE

IN USA

- 360° drum tilt control in both directions
- Hand operated geared tilt with fully enclosed gear box
- Controlled high-level pouring
- Save time, reduce waste, improve productivity

Manual drum tilt is controlled with a 20' (6 m) pull chain loop hanging 10' (3 m) below the chain wheel. There is enough resistance in the enclosed gear box to automatically stop and hold the drum tilt angle. Hand wheel and hand crank tilt control options are available.

Extra-heavy-duty construction with steel tube framework, large shafts and bearings offer long life in tough service. A grease filled, worm gear speed reducer provides 150:1 gear reduction for fine control when tipping heavy drums

The drum holder of Model 285A-GR has a 9" (22.9 cm) wide metal band with two straps and ratchets to secure your 22.5" (57.15 cm) diameter steel drum.

Full Drum Capacity 2,000 Lb. (907 kg),

Half-full drum capacity 1,000 Lb. (454 kg).