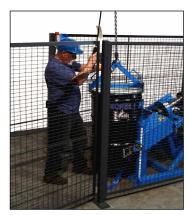

Copyright 2022 - Morse Mfg. Co., Inc.

(Updated 25 Jul., 2022)

1. Load your upright drum at floor level with a drum truck or below-hook drum lifter

2. Secure drum in holder with ratchet strap. . .

3. . . .and two top clamps

4. Close enclosure gate. Integrated safety interlock prevents drum rotation until the gate is closed, and automatically stops drum rotation if gate is opened during operation.

Magnet door closure