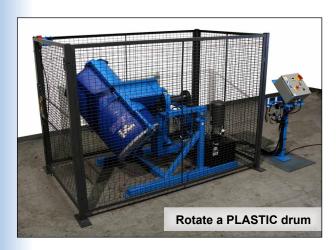

## **CE Marked Tilt-To-Load Drum Tumblers** include Enclosure with Safety Interlock

- Rotate drum "corner-over-corner" at 4 to 16 RPM
- Set timer to tumble up to 16 hours
- Thoroughly mix contents inside a sealed drum
- · Easy to load upright drum at floor-level
- Tumble a steel, plastic or fiber drum:

74 to 94 cm (29" to 37") tall 46 to 60 cm (18" to 23.5") in diameter

Capacity: 363 kb (800 Lb.) Full Drum
181 kg (400 Lb.) Half-Full Drum

Morse CE Marked Tilt-To-Load Drum Tumblers with included Enclosure and Safety Interlock are fully tested and certified compliant with European directives.