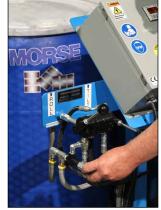

## **Control Station**

5. Push START button to activate power

6. Set timer to rotate drum for desired time, from just a few seconds... up to 16 hours

7. Use TILT handle to raise the drum into rotating position