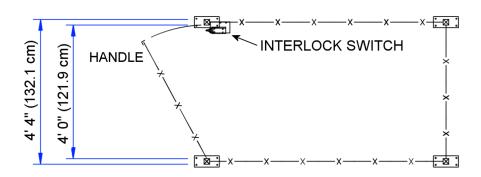

4. Close enclosure gate. Integrated safety interlock prevents drum rotation until the gate is closed, and automatically stops drum rotation if gate is opened during operation.

Magnet door closure

## **Outside Post-to-Post Dimensions**

L223.5 cm x W132.1 cm x H160.7 cm (L88" x W52" x H63.25") 4' (121.9 cm) Wide Hinge Door Opening

Copyright 2022 - Morse Mfg. Co., Inc.

| Guard Enclosure Components |                     |                   |                 |  |  |  |
|----------------------------|---------------------|-------------------|-----------------|--|--|--|
| Qty.                       | Width               | Height            | Description     |  |  |  |
| 1                          | 123 cm (4' 0")      | 152.4 cm (5' 0")  | Wire Mesh Panel |  |  |  |
| 2                          | 213 cm (7' 0")      | 152.4 cm (5' 0")  | Wire Mesh Panel |  |  |  |
| 1                          | 119 cm (3' 10-7/8") | 152.4 cm (5' 0")  | Hinge Door      |  |  |  |
| 4                          | 5.1 cm (2")         | 161 cm (5' 3.25") | Corner Post     |  |  |  |