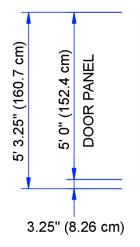

## **Outside Post-to-Post Dimensions**

L223.5 cm x W132.1 cm x H160.7 cm (L88" x W52" x H63.25") 4' (121.9 cm) Wide Hinge Door Opening

Copyright 2022 - Morse Mfg. Co., Inc.

| Guard Enclosure Components |                     |                   |                 |  |  |  |
|----------------------------|---------------------|-------------------|-----------------|--|--|--|
| Qty.                       | Width               | Height            | Description     |  |  |  |
| 1                          | 123 cm (4' 0")      | 152.4 cm (5' 0")  | Wire Mesh Panel |  |  |  |
| 2                          | 213 cm (7' 0")      | 152.4 cm (5' 0")  | Wire Mesh Panel |  |  |  |
| 1                          | 119 cm (3' 10-7/8") | 152.4 cm (5' 0")  | Hinge Door      |  |  |  |
| 4                          | 5.1 cm (2")         | 161 cm (5' 3.25") | Corner Post     |  |  |  |