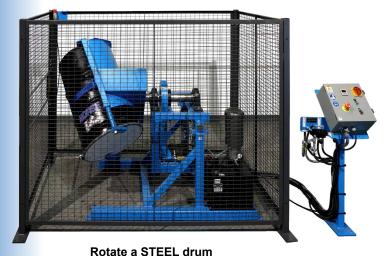

## **CE Marked Tilt-To-Load Drum Tumblers** include Enclosure with Safety Interlock

- Rotate drum "corner-over-corner" at 4 to 16 RPM
- Set timer to tumble up to 16 hours
- Thoroughly mix contents inside a sealed drum
- · Easy to load upright drum at floor-level
- Tumble a steel, plastic or fiber drum:

74 to 94 cm (29" to 37") tall 46 to 60 cm (18" to 23.5") in diameter

Capacity: 363 kb (800 Lb.) Full Drum
181 kg (400 Lb.) Half-Full Drum

Morse CE Marked Tilt-To-Load Drum Tumblers with included Enclosure and Safety Interlock are fully tested and certified compliant with European directives.