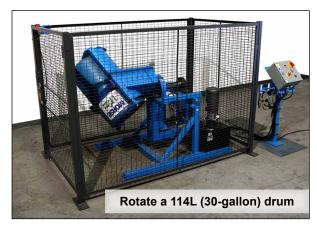

74 to 94 cm (29" to 37") tall 46 to 60 cm (18" to 23.5") in diameter

Capacity: 363 kb (800 Lb.) Full Drum
181 kg (400 Lb.) Half-Full Drum

Morse CE Marked Tilt-To-Load Drum Tumblers with included Enclosure and Safety Interlock are fully tested and certified compliant with European directives.