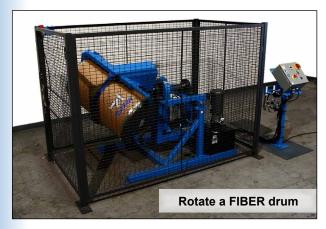

## **CE Marked Tilt-To-Load Drum Tumblers** include Enclosure with Safety Interlock

- Rotate drum "corner-over-corner" at 4 to 16 RPM
- Set timer to tumble up to 16 hours
- Thoroughly mix contents inside a sealed drum
- · Easy to load upright drum at floor-level
- Tumble a steel, plastic or fiber drum:

74 to 94 cm (29" to 37") tall 46 to 60 cm (18" to 23.5") in diameter

Capacity: 363 kb (800 Lb.) Full Drum
181 kg (400 Lb.) Half-Full Drum

Morse CE Marked Tilt-To-Load Drum Tumblers with included Enclosure and Safety Interlock are fully tested and certified compliant with European directives.