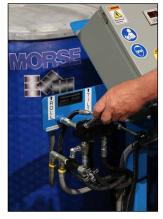

## **Control Station**

5. Push START button to activate power

6. Set timer to rotate drum for desired time, from just a few seconds... up to 16 hours

7. Use TILT handle to raise the drum into rotating position