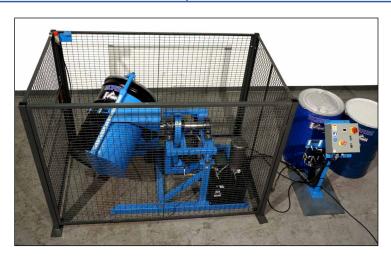

## **CE Marked Tilt-To-Load Drum Tumblers** include Enclosure with Safety Interlock

- Rotate drum "corner-over-corner" at 4 to 16 RPM
- Set timer to tumble up to 16 hours
- Thoroughly mix contents inside a sealed drum
- · Easy to load upright drum at floor-level
- Tumble a steel, plastic or fiber drum:

4. Close enclosure gate. Integrated safety interlock prevents drum rotation until the gate is closed, and automatically stops drum rotation if gate is opened during operation.

Magnet door closure

## **Outside Post-to-Post Dimensions**

L223.5 cm x W132.1 cm x H160.7 cm (L88" x W52" x H63.25") 4' (121.9 cm) Wide Hinge Door Opening

Copyright 2022 - Morse Mfg. Co., Inc.

| Guard Enclosure Components |                     |                   |                 |  |  |  |
|----------------------------|---------------------|-------------------|-----------------|--|--|--|
| Qty.                       | Width               | Height            | Description     |  |  |  |
| 1                          | 123 cm (4' 0")      | 152.4 cm (5' 0")  | Wire Mesh Panel |  |  |  |
| 2                          | 213 cm (7' 0")      | 152.4 cm (5' 0")  | Wire Mesh Panel |  |  |  |
| 1                          | 119 cm (3' 10-7/8") | 152.4 cm (5' 0")  | Hinge Door      |  |  |  |
| 4                          | 5.1 cm (2")         | 161 cm (5' 3.25") | Corner Post     |  |  |  |