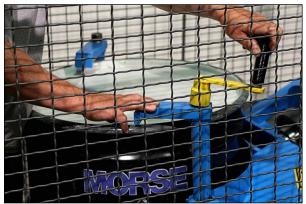

Copyright 2022 - Morse Mfg. Co., Inc.

(Updated 25 Jul., 2022)

1. Load your upright drum at floor level with a drum truck or below-hook drum lifter

2. Secure drum in holder with ratchet strap. . .

3. . . .and two top clamps

4. Close enclosure gate. Integrated safety interlock prevents drum rotation until the gate is closed, and automatically stops drum rotation if gate is opened during operation.

Magnet door closure