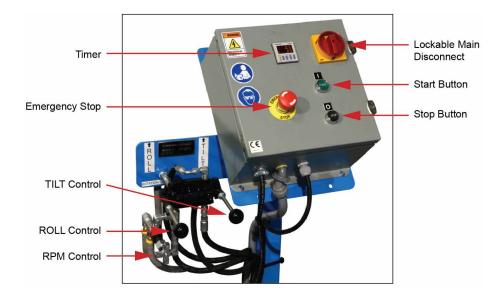

## **Control Station**

5. Push START button to activate power

6. Set timer to rotate drum for desired time, from just a few seconds... up to 16 hours

7. Use TILT handle to raise the drum into rotating position

8. Use the ROLL handle to begin drum rotation

9. Adjust drum rotation from 4 to 16 RPM