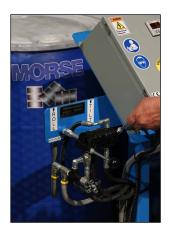

## **Control Station**

5. Push START button to activate power

6. Set timer to rotate drum for desired time, from just a few seconds... up to 16 hours

7. Use TILT handle to raise the drum into rotating position