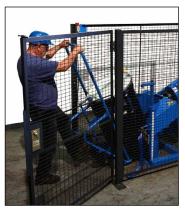

Copyright 2022 - Morse Mfg. Co., Inc.

(Updated 25 Jul., 2022)

1. Load your upright drum at floor level with a drum truck or below-hook drum lifter

2. Secure drum in holder with ratchet strap. . .

3. . . .and two top clamps

4. Close enclosure gate. Integrated safety interlock prevents drum rotation until the gate is closed, and automatically stops drum rotation if gate is opened during operation.

Magnet door closure