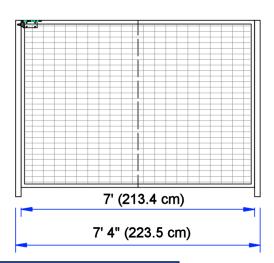

## **Outside Post-to-Post Dimensions**

L223.5 cm x W132.1 cm x H160.7 cm (L88" x W52" x H63.25") 4' (121.9 cm) Wide Hinge Door Opening

Copyright 2022 - Morse Mfg. Co., Inc.

| Guard Enclosure Components |                     |                   |                 |  |  |  |
|----------------------------|---------------------|-------------------|-----------------|--|--|--|
| Qty.                       | Width               | Height            | Description     |  |  |  |
| 1                          | 123 cm (4' 0")      | 152.4 cm (5' 0")  | Wire Mesh Panel |  |  |  |
| 2                          | 213 cm (7' 0")      | 152.4 cm (5' 0")  | Wire Mesh Panel |  |  |  |
| 1                          | 119 cm (3' 10-7/8") | 152.4 cm (5' 0")  | Hinge Door      |  |  |  |
| 4                          | 5.1 cm (2")         | 161 cm (5' 3.25") | Corner Post     |  |  |  |