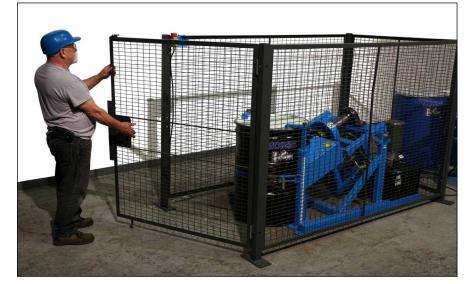

4. Close enclosure gate. Integrated safety interlock prevents drum rotation until the gate is closed, and automatically stops drum rotation if gate is opened during operation.

Magnet door closure

## **Outside Post-to-Post Dimensions**

L223.5 cm x W132.1 cm x H160.7 cm (L88" x W52" x H63.25") 4' (121.9 cm) Wide Hinge Door Opening

Copyright 2022 - Morse Mfg. Co., Inc.

| Guard Enclosure Components |                     |                   |                 |  |  |  |
|----------------------------|---------------------|-------------------|-----------------|--|--|--|
| Qty.                       | Width               | Height            | Description     |  |  |  |
| 1                          | 123 cm (4' 0")      | 152.4 cm (5' 0")  | Wire Mesh Panel |  |  |  |
| 2                          | 213 cm (7' 0")      | 152.4 cm (5' 0")  | Wire Mesh Panel |  |  |  |
| 1                          | 119 cm (3' 10-7/8") | 152.4 cm (5' 0")  | Hinge Door      |  |  |  |
| 4                          | 5.1 cm (2")         | 161 cm (5' 3.25") | Corner Post     |  |  |  |