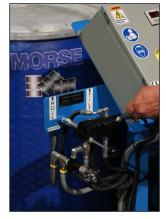

#### Power drum tilt

You control the built-in hydraulic system to take the upright drum to the horizontal position for rolling.

### Control rolling speed of drum from 4 to 16 RPM

Roll your 200 liter (55-gallon) drum from 4 to 16 RPM with the variable speed hydraulic drive.