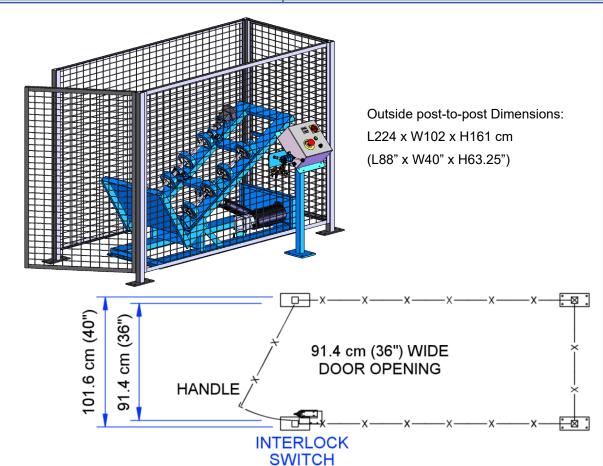

morsedrum.com

service@morsedrum.com

| 456 SPECIFICATION SHEET (CE Marked)  |                                                |  |  |  |  |
|--------------------------------------|------------------------------------------------|--|--|--|--|
| Capacity: Liquid Load                | 454 kg (100 Lb.)                               |  |  |  |  |
| Dry Load                             | 182 kg (400 Lb.)                               |  |  |  |  |
| Drum Specs:                          |                                                |  |  |  |  |
| Drum Diameter                        | 15.24 cm to 66.04 cm (6" to 26")               |  |  |  |  |
| Drum Height                          | up to 101.60 cm (40") tall                     |  |  |  |  |
| Drum RPM:                            | 4 to 16 Variable Speed                         |  |  |  |  |
| Machine Height:                      |                                                |  |  |  |  |
| Loading Position                     | 152.40 cm (60")                                |  |  |  |  |
| Rolling Position                     | 88.90 cm (35")                                 |  |  |  |  |
| Machine Floor Space:                 |                                                |  |  |  |  |
| Loading Position                     | 170.18 cm x 68.58 cm (67" Long x 27" Wide)     |  |  |  |  |
| Rolling Position                     | 176.21 cm x 68.58 cm (69-3/8" Long x 27" Wide) |  |  |  |  |
| Enclosure Height:                    | 160.66 cm (63.25")                             |  |  |  |  |
| Enclosure Floor Space:               | 223.52 cm x 101.60 cm (88" Long x 40" Wide)    |  |  |  |  |
| Shipping Weight:                     | 653.18 kg (1440 Lb.)                           |  |  |  |  |
| AC Motor Specs for Model 456-1-50-CE | VOLTS (AMP DRAW)                               |  |  |  |  |
| 1HP 1PH 1425 RPM 50HZ TEFC           | 220V (6.2 Amps)                                |  |  |  |  |
| AC Motor Specs for Model 456-3-50-CE | VOLTS (AMP DRAW)                               |  |  |  |  |
| 1HP 3PH 1440 RPM 50HZ TEFC           | 400V (1.8 Amps)                                |  |  |  |  |
| Max Hydraulic Pressure:              | 2100 PSI                                       |  |  |  |  |

Adjust drum rotation from 4 to 16

(Updated 25 Jul., 2022)

| Enclosure Kit Parts List |                 |                 |                 |  |  |  |
|--------------------------|-----------------|-----------------|-----------------|--|--|--|
| Qty.                     | Width           | Height          | Description     |  |  |  |
| 1                        | 91 cm (36")     | 152 cm (60")    | Wire Mesh Panel |  |  |  |
| 2                        | 213 cm (84")    | 152 cm (60")    | Wire Mesh Panel |  |  |  |
| 1                        | 89 cm (34-7/8") | 152 cm (60")    | Hinge Door      |  |  |  |
| 4                        | 5.1 cm (2")     | 161 cm (63.25") | Corner Post     |  |  |  |