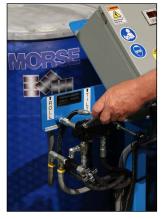

#### **Control Station**

Push START button to activate power

Set timer to Roll drum for desired time, from just a few seconds... up to 16 hours

Use TILT handle to raise the drum into rotating position

Use the ROLL handle to begin drum rotation