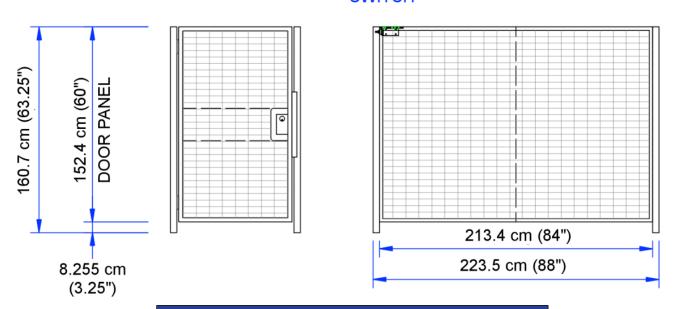

morsedrum.com

service@morsedrum.com

| 456 SPECIFICATION SHEET (CE Marked)  |                                                |  |  |  |  |
|--------------------------------------|------------------------------------------------|--|--|--|--|
| Capacity: Liquid Load                | 454 kg (100 Lb.)                               |  |  |  |  |
| Dry Load                             | 182 kg (400 Lb.)                               |  |  |  |  |
| Drum Specs:                          |                                                |  |  |  |  |
| Drum Diameter                        | 15.24 cm to 66.04 cm (6" to 26")               |  |  |  |  |
| Drum Height                          | up to 101.60 cm (40") tall                     |  |  |  |  |
| Drum RPM:                            | 4 to 16 Variable Speed                         |  |  |  |  |
| Machine Height:                      |                                                |  |  |  |  |
| Loading Position                     | 152.40 cm (60")                                |  |  |  |  |
| Rolling Position                     | 88.90 cm (35")                                 |  |  |  |  |
| Machine Floor Space:                 |                                                |  |  |  |  |
| Loading Position                     | 170.18 cm x 68.58 cm (67" Long x 27" Wide)     |  |  |  |  |
| Rolling Position                     | 176.21 cm x 68.58 cm (69-3/8" Long x 27" Wide) |  |  |  |  |
| Enclosure Height:                    | 160.66 cm (63.25")                             |  |  |  |  |
| Enclosure Floor Space:               | 223.52 cm x 101.60 cm (88" Long x 40" Wide)    |  |  |  |  |
| Shipping Weight:                     | 653.18 kg (1440 Lb.)                           |  |  |  |  |
| AC Motor Specs for Model 456-1-50-CE | VOLTS (AMP DRAW)                               |  |  |  |  |
| 1HP 1PH 1425 RPM 50HZ TEFC           | 220V (6.2 Amps)                                |  |  |  |  |
| AC Motor Specs for Model 456-3-50-CE | VOLTS (AMP DRAW)                               |  |  |  |  |
| 1HP 3PH 1440 RPM 50HZ TEFC           | 400V (1.8 Amps)                                |  |  |  |  |
| Max Hydraulic Pressure:              | 2100 PSI                                       |  |  |  |  |

Adjust drum rotation from 4 to 16

(Updated 25 Jul., 2022)

| Enclosure Kit Parts List |                 |                 |                 |  |  |  |
|--------------------------|-----------------|-----------------|-----------------|--|--|--|
| Qty.                     | Width           | Height          | Description     |  |  |  |
| 1                        | 91 cm (36")     | 152 cm (60")    | Wire Mesh Panel |  |  |  |
| 2                        | 213 cm (84")    | 152 cm (60")    | Wire Mesh Panel |  |  |  |
| 1                        | 89 cm (34-7/8") | 152 cm (60")    | Hinge Door      |  |  |  |
| 4                        | 5.1 cm (2")     | 161 cm (63.25") | Corner Post     |  |  |  |