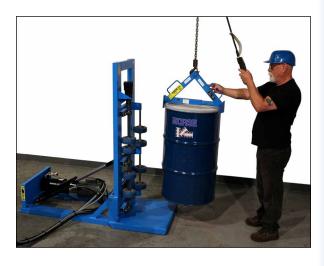

## Load and unload upright drum at floor level with a hand truck or crane

Load and unload drum with a drum truck such as Morse model 160 4-wheel drum truck shown here.

Load with your hoist or crane equipped with a Below-the-Hook Drum Lifter. Morse model 92 shown.