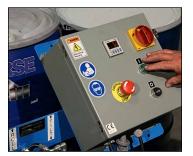

#### **Control Station**

Push START button to activate power

Set timer to Roll drum for desired time, from just a few seconds... up to 16 hours

Use TILT handle to raise the drum into rotating position

Use the ROLL handle to begin drum rotation