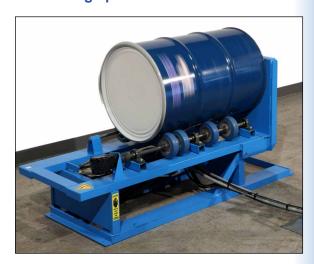

### Control rolling speed of drum from 4 to 16 RPM

Roll your 200 liter (55-gallon) drum from 4 to 16 RPM with the variable speed hydraulic drive.