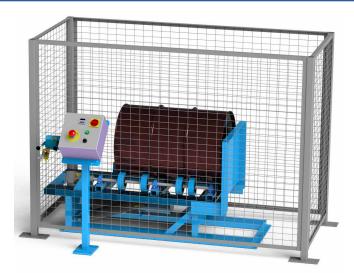

Morse CE Marked Hydra-Lift Drum Rollers with included Controls and Enclosure with Safety Interlock are fully tested and certified compliant with European machine directives.

Load an upright drum at floor level. The drum roller is designed to roll your drum to thoroughly mix drum contents. Set the time of drum rotation anywhere from a few seconds to 16 hours. You adjust the rolling speed from 4 to 16 RPM.

Once mixing is complete, use the controls to return drum to upright position at floor-level for easy handling.

The enclosure has an integrated safety interlock, in accordance with European directives, so the machine automatically shuts off when the door is opened.

Roll drum on its side to mix contents

Load upright drum onto base plate

Magnet door closure

| Model #     | Description                                                                       | Motor    | Phase | Volts | Hz | Amp<br>Draw | Drum<br>RPM |
|-------------|-----------------------------------------------------------------------------------|----------|-------|-------|----|-------------|-------------|
| 456-1-50-CE | CE Marked Drum Roller, Controls, Enclosure with Safety Interlock and Export Crate | 1HP TEFC | 1     | 220   | 50 | 6.2         | 4 to 16     |
| 456-3-50-CE | CE Marked Drum Roller, Controls, Enclosure with Safety Interlock and Export Crate | 1HP TEFC | 3     | 400   | 50 | 1.8         | 4 to 16     |
| Option #    | Description                                                                       |          |       |       |    |             |             |
| POLY-456    | Factory Installed Option to Roll a Plastic Drum                                   |          |       |       |    |             |             |
| POLY-456FI  | Kit for customer to install to Roll Plastic Drum                                  |          |       |       |    |             |             |