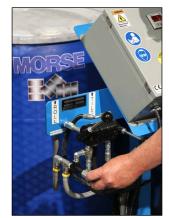

#### **Control Station**

Push START button to activate power

Set timer to Roll drum for desired time, from just a few seconds... up to 16 hours

Use TILT handle to raise the drum into rotating position

Use the ROLL handle to begin drum rotation