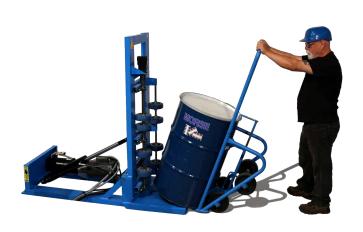

## Load and unload upright drum at floor level with a hand truck or crane

Load and unload drum with a drum truck such as Morse model 160 4-wheel drum truck shown here.

Load with your hoist or crane equipped with a Below-the-Hook Drum Lifter. Morse model 92 shown.

#### **Control Station**

Push START button to activate power

Set timer to Roll drum for desired time, from just a few seconds... up to 16 hours

Use TILT handle to raise the drum into rotating position

Use the ROLL handle to begin drum rotation