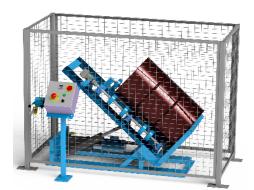

Morse CE Marked Hydra-Lift Drum Rollers with included Controls and Enclosure with Safety Interlock are fully tested and certified compliant with European machine directives.

Load an upright drum at floor level. The drum roller is designed to roll your drum to thoroughly mix drum contents. Set the time of drum rotation anywhere from a few seconds to 16 hours. You adjust the rolling speed from 4 to 16 RPM.

Roll drum on its side to mix contents

Load upright drum onto base plate

Magnet door closure

| Model #     | Description                                                                       | Motor    | Phase | Volts | Hz | Amp<br>Draw | Drum<br>RPM |
|-------------|-----------------------------------------------------------------------------------|----------|-------|-------|----|-------------|-------------|
| 456-1-50-CE | CE Marked Drum Roller, Controls, Enclosure with Safety Interlock and Export Crate | 1HP TEFC | 1     | 220   | 50 | 6.2         | 4 to 16     |
| 456-3-50-CE | CE Marked Drum Roller, Controls, Enclosure with Safety Interlock and Export Crate | 1HP TEFC | 3     | 400   | 50 | 1.8         | 4 to 16     |
| Option #    | Description                                                                       |          |       |       |    |             |             |
| POLY-456    | Factory Installed Option to Roll a Plastic Drum                                   |          |       |       |    |             |             |
| POLY-456FI  | Kit for customer to install to Roll Plastic Drum                                  |          |       |       |    |             |             |

#### Power drum tilt

You control the built-in hydraulic system to take the upright drum to the horizontal position for rolling.