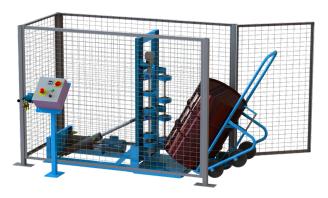

#### **Shown without Enclosure for Clarity ONLY**

## Load and unload upright drum at floor level with a hand truck or crane

Load and unload drum with a drum truck such as Morse model 160 4-wheel drum truck shown here.

Load with your hoist or crane equipped with a Below-the-Hook Drum Lifter. Morse model 92 shown.