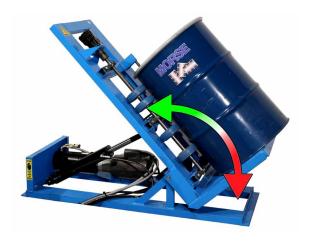

#### **Shown without Enclosure for Clarity ONLY**

#### Power drum tilt

You control the built-in hydraulic system to take the upright drum to the horizontal position for rolling.