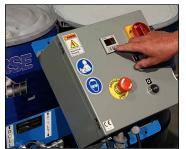

#### **Control Station**

Push START button to activate power

Set timer to Roll drum for desired time, from just a few seconds... up to 16 hours

Use TILT handle to raise the drum into rotating position

Use the ROLL handle to begin drum rotation