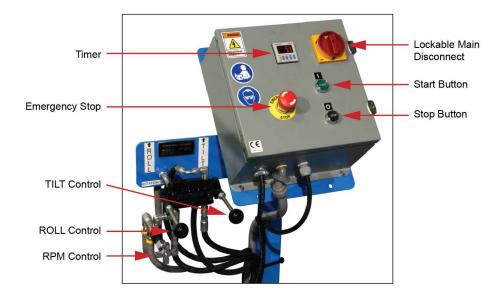

#### **Control Station**

Push START button to activate power

Set timer to Roll drum for desired time, from just a few seconds... up to 16 hours

Use TILT handle to raise the drum into rotating position

Use the ROLL handle to begin drum rotation