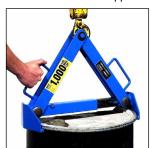

## Lift a Rimmed Steel, Plastic or Fiber Drum with Your Crane

MADE IN USA

- Each Model Works with a Range of Drum Sizes (See chart below)
- Capacity: 1000 Lb. (454 kg)

Self adjusting tong-like action automatically grips various common types of closed drums. Slim-profile grippers allow you to lower a drum into an overpack or salvage drum... place 30's into 55's, or 55's into 85's. Handle steel drum, a rimmed plastic drum, or a lever-lock fiber drum.

Model 92-SS Stainless Steel 55-Gallon Lifter Handle drum with 18" to 26" (45.7 to 66 cm) diameter

Model 92-30 30-Gallon Lifter Handle drum with 15" to 23" (38.1 to 58.4 cm) diameter

Use with model 284 Fork Hook