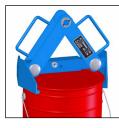

PailPRO Model 92-5 5-Gallon Pail Lifter

Pail*PRO* Model 92-5M with Spark Resistant Parts Lift 11" to 15" (27.9 to 38.1 cm) diameter pail or can

| Model # | Description                                 | For Diameter Range           |
|---------|---------------------------------------------|------------------------------|
| 92      | 30 to 85 gallon drum lifter                 | 18" to 26" (45.7 to 66 cm)   |
| 92M     | Spark Resistant 30 to 85 gallon drum lifter | 18" to 26" (45.7 to 66 cm)   |
| 92-SS   | Stainless Steel 30 to 85 gallon drum lifter | 18" to 26" (45.7 to 66 cm)   |
| 92-30   | 30 to 55 gallon drum lifter                 | 15" to 23" (38.1 to 58.4 cm) |
| 92-30SS | Stainless Steel 30 to 55 gallon drum lifter | 15" to 23" (38.1 to 58.4 cm) |
| 92-5    | 5 to 15 gallon pail lifter                  | 11" to 15" (27.9 to 38.1 cm) |
| 92-5M   | Spark Resistant 5 to 15 gallon pail lifter  | 11" to 15" (27.9 to 38.1 cm) |