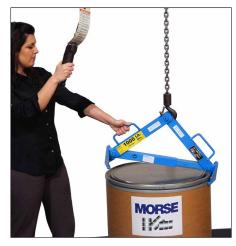

## Lift a Rimmed Steel, Plastic or Fiber Drum with Your Crane

MADE IN USA

- Each Model Works with a Range of Drum Sizes (See chart below)
- Capacity: 1000 Lb. (454 kg)

Self adjusting tong-like action automatically grips various common types of closed drums. Slim-profile grippers allow you to lower a drum into an overpack or salvage drum... place 30's into 55's, or 55's into 85's. Handle steel drum, a rimmed plastic drum, or a lever-lock fiber drum.

Model 92-SS Stainless Steel 55-Gallon Lifter Handle drum with 18" to 26" (45.7 to 66 cm) diameter

Model 92-30 30-Gallon Lifter Handle drum with 15" to 23" (38.1 to 58.4 cm) diameter

Use with model 284 Fork Hook