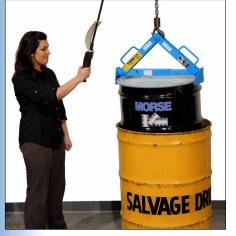

## 92 Series Below-Hook Drum Lifters

## Lift a Rimmed Steel, Plastic or Fiber Drum with Your Crane

MADE IN USA

- Each Model Works with a Range of Drum Sizes (See chart below)
- Capacity: 1000 Lb. (454 kg)

Self adjusting tong-like action automatically grips various common types of closed drums. Slim-profile grippers allow you to lower a drum into an overpack or salvage drum... place 30's into 55's, or 55's into 85's. Handle steel drum, a rimmed plastic drum, or a lever-lock fiber drum.

- Engages Under Top Rim
- Place Drum into Salvage Drum

Load an upright drum into a 309 Series Drum Tumblr

Load an upright drum onto a 456 Series Hydra-Lift Drum Roller

103 Kuhn Rd. Syracuse, NY, 13208 USA