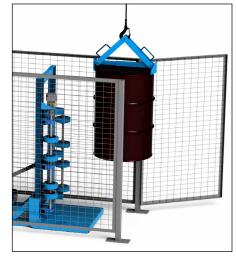

## Lift a Rimmed Steel, Plastic or Fiber Drum with Your Crane

MADE IN USA

- Each Model Works with a Range of Drum Sizes (See chart below)
- Capacity: 1000 Lb. (454 kg)

Self adjusting tong-like action automatically grips various common types of closed drums. Slim-profile grippers allow you to lower a drum into an overpack or salvage drum... place 30's into 55's, or 55's into 85's. Handle steel drum, a rimmed plastic drum, or a lever-lock fiber drum.

- Engages Under Top Rim
- Place Drum into Salvage Drum

Load an upright drum into a 309 Series Drum Tumblr

Load an upright drum onto a 456 Series Hydra-Lift Drum Roller

103 Kuhn Rd. Syracuse, NY, 13208 USA