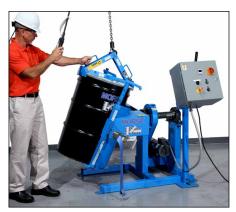

- Engages Under Top Rim
- Place Drum into Salvage Drum

Load an upright drum into a 309 Series Drum Tumblr

Load an upright drum onto a 456 Series Hydra-Lift Drum Roller

103 Kuhn Rd. Syracuse, NY, 13208 USA