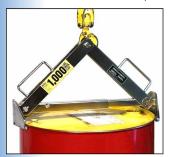

## Lift a Rimmed Steel, Plastic or Fiber Drum with Your Crane

MADE IN USA

- Each Model Works with a Range of Drum Sizes (See chart below)
- Capacity: 1000 Lb. (454 kg)

Self adjusting tong-like action automatically grips various common types of closed drums. Slim-profile grippers allow you to lower a drum into an overpack or salvage drum... place 30's into 55's, or 55's into 85's. Handle steel drum, a rimmed plastic drum, or a lever-lock fiber drum.

Model 92-SS Stainless Steel 55-Gallon Lifter Handle drum with 18" to 26" (45.7 to 66 cm) diameter

Model 92-30 30-Gallon Lifter Handle drum with 15" to 23" (38.1 to 58.4 cm) diameter

Use with model 284 Fork Hook