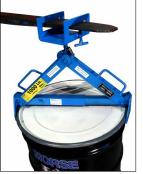

## 92 Series Below-Hook Drum Lifters

## Lift a Rimmed Steel, Plastic or Fiber Drum with Your Crane

MADE IN USA

- Each Model Works with a Range of Drum Sizes (See chart below)
- Capacity: 1000 Lb. (454 kg)

Self adjusting tong-like action automatically grips various common types of closed drums. Slim-profile grippers allow you to lower a drum into an overpack or salvage drum... place 30's into 55's, or 55's into 85's. Handle steel drum, a rimmed plastic drum, or a lever-lock fiber drum.

Drum lid MUST be on and properly secured. **NOTE: Rim must be within 1" of the top of drum to be lifted.** Do not exceed drum manufacturer's packing limit.

Each Morse below-hook drum handler is load tested at the factory at 125% of rated capacity as per American National Standard ASME B30.20, and a load test certificate is supplied.