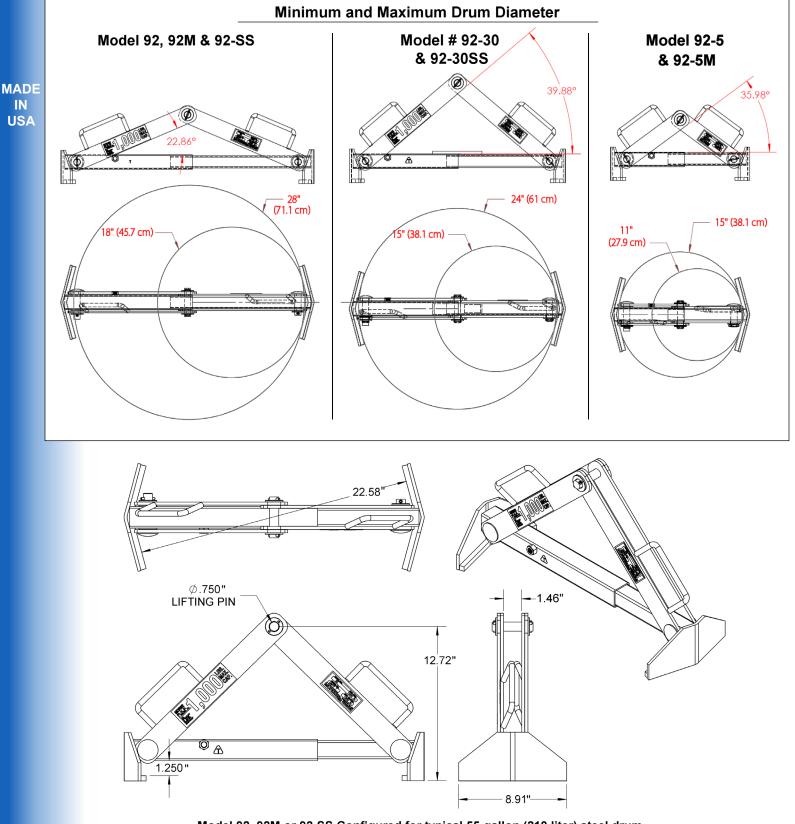

Model 92-SS Stainless Steel 55-Gallon Lifter Handle drum with 18" to 26" (45.7 to 66 cm) diameter

Model 92-30 30-Gallon Lifter Handle drum with 15" to 23" (38.1 to 58.4 cm) diameter

Use with model 284 Fork Hook

PailPRO Model 92-5 5-Gallon Pail Lifter

Pail*PRO* Model 92-5M with Spark Resistant Parts Lift 11" to 15" (27.9 to 38.1 cm) diameter pail or can

| Model # | Description                                 | For Diameter Range           |
|---------|---------------------------------------------|------------------------------|
| 92      | 30 to 85 gallon drum lifter                 | 18" to 26" (45.7 to 66 cm)   |
| 92M     | Spark Resistant 30 to 85 gallon drum lifter | 18" to 26" (45.7 to 66 cm)   |
| 92-SS   | Stainless Steel 30 to 85 gallon drum lifter | 18" to 26" (45.7 to 66 cm)   |
| 92-30   | 30 to 55 gallon drum lifter                 | 15" to 23" (38.1 to 58.4 cm) |
| 92-30SS | Stainless Steel 30 to 55 gallon drum lifter | 15" to 23" (38.1 to 58.4 cm) |
| 92-5    | 5 to 15 gallon pail lifter                  | 11" to 15" (27.9 to 38.1 cm) |
| 92-5M   | Spark Resistant 5 to 15 gallon pail lifter  | 11" to 15" (27.9 to 38.1 cm) |