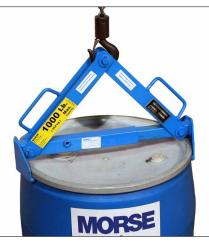

Drum lid MUST be on and properly secured. **NOTE: Rim must be within 1" of the top of drum to be lifted.** Do not exceed drum manufacturer's packing limit.

Each Morse below-hook drum handler is load tested at the factory at 125% of rated capacity as per American National Standard ASME B30.20, and a load test certificate is supplied.

Model 92-SS Stainless Steel 55-Gallon Lifter Handle drum with 18" to 26" (45.7 to 66 cm) diameter

Model 92-30 30-Gallon Lifter Handle drum with 15" to 23" (38.1 to 58.4 cm) diameter

Use with model 284 Fork Hook