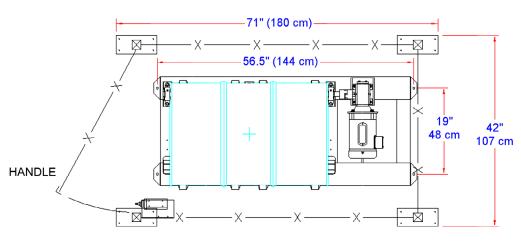

#### **Outside post-to-post Dimensions**

L64" x W40" x H63.25" (163 x 102 x 161 cm)