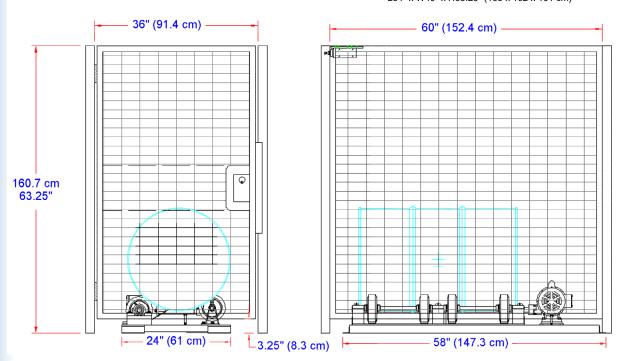

#### **Outside post-to-post Dimensions**

L64" x W40" x H63.25" (163 x 102 x 161 cm)