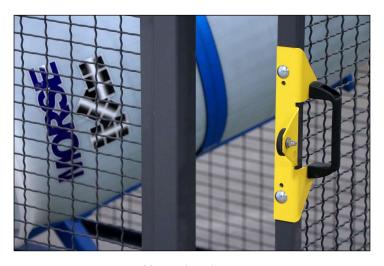

### Comply with OSHA Requirements (Enclosure Kits Sold Separately)

Enclosures for Morse Single Stationary Drum Rollers have a safety interlock to automatically shut off the drum roller when the gate is opened. Open the enclosure gate, place your drum onto the drum roller, then close the gate to allow operation. Connections are included for air powered models only. Customer to provide controls and connections for 1-phase and 3-phase AC models.

Magnet door closure

| Kit#                                                                     | Description (drum roller sold separately)                                      | Gate Switch |
|--------------------------------------------------------------------------|--------------------------------------------------------------------------------|-------------|
| GEK-1-5154-1                                                             | Fits Single Stationary Drum Roller with 1-phase electric motor                 | AC          |
| GEK-1-5154-3                                                             | Fits Single Stationary Drum Roller with 3-phase electric motor                 | AC          |
| GEK-1-5154-E1                                                            | Fits Single Stationary Drum Roller with Explosion-proof 1-phase electric motor | AC          |
| GEK-1-5154-E3                                                            | Fits Single Stationary Drum Roller with Explosion-proof 3-phase electric motor | AC          |
| GEK-1-5154-A                                                             | Fits Single Stationary Drum Roller with Air motor                              | AIR         |
| * Explosion Proof rated for Class I Group D, and Class II Groups F and G |                                                                                |             |