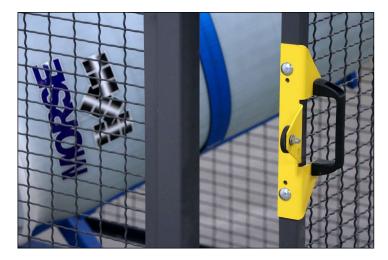

## Comply with OSHA Requirements (Enclosure Kits Sold Separately)

Enclosures for Morse Double Stationary Drum Rollers have a safety interlock to automatically shut off the drum roller when the gate is opened. Open the enclosure gate, place your drum onto the drum roller, then close the gate to allow operation. Connections are included for air powered models only. Customer to provide controls and connections for 1-phase and 3-phase AC models.

Install all Morse Drum Rotators in accordance with OSHA requirements for enclosure and safety interlock, etc. Drum roller automatically turns off when enclosure door is opened. For OSHA compliance, see OSHA subpart O.1910.212(a)(4) "Barrels, containers, and drums. Revolving drums, barrels, and containers shall be guarded by an enclosure which is interlocked with the drive mechanism, so that the barrel, drum, or container cannot revolve unless the guard enclosure is in place." Power connections and motor controls must comply with applicable codes.

Magnet door closure

| Guard<br>Enclosure Kit                                                   | Description<br>(drum roller sold separately)                                   | Gate Switch |
|--------------------------------------------------------------------------|--------------------------------------------------------------------------------|-------------|
| GEK-2-5154-1                                                             | Fits Double Stationary Drum Roller with 1-phase electric motor                 | AC          |
| GEK-2-5154-3                                                             | Fits Double Stationary Drum Roller with 3-phase electric motor                 | AC          |
| GEK-2-5154-E1                                                            | Fits Double Stationary Drum Roller with Explosion-proof 1-phase electric motor | AC          |
| GEK-2-5154-E3                                                            | Fits Double Stationary Drum Roller with Explosion-proof 3-phase electric motor | AC          |
| GEK-2-5154-A                                                             | Fits Double Stationary Drum Roller with Air motor                              | AIR         |
| * Explosion Proof rated for Class I Group D, and Class II Groups F and G |                                                                                |             |