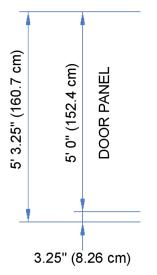

### **Enclosures Dimensions**

Enclosure outside post-to-post dimensions: L76" x W52" x H63.25" (193 x 132 x 161 cm)