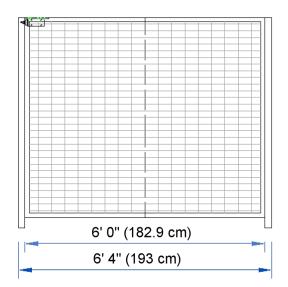

### **Enclosures Dimensions**

Enclosure outside post-to-post dimensions: L76" x W52" x H63.25" (193 x 132 x 161 cm)

### 4' (121.9 cm) WIDE HINGE DOOR OPENING

2