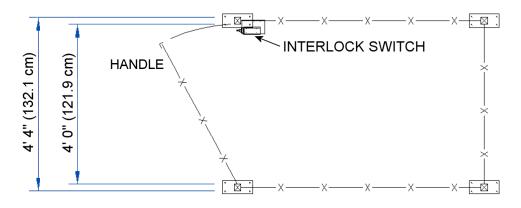

a pre-wired control box. Models with explosion proof Control Packages have no wiring from the NEMA 7/9 control box to the motor. Please consult an electrician to complete the wiring in accordance to your local code.

Explosion Proof motors on models 309-E1 and 309-E1-50 are rated for Class 1 Group D. Other Explosion Proof motors are rated for Class I Group D, and Class II Groups F and G.

Air powered models require plant air at 40 to 60 psi and flowing at a rate of 40 scfm. Filter, Regulator, Lubricator and valve are included with MODEL 309-A







MADE IN

USA

# **Enclosures with Safety Interlock** for 309 Series Drum Tumblers

### **Enclosures Dimensions**

Enclosure outside post-to-post dimensions: L76" x W52" x H63.25" (193 x 132 x 161 cm)

### 4' (121.9 cm) WIDE HINGE DOOR OPENING











2