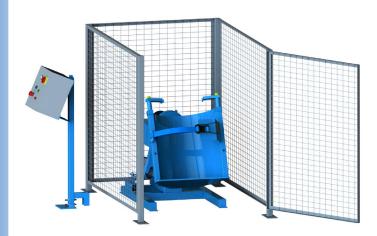

#### Comply with OSHA Requirements (Enclosure Kits Sold Separately)

Enclosures for Morse Drum Tumblers have a safety interlock to automatically shut off the drum rotator when the gate is opened. Open the enclosure gate, place your drum onto the drum rotator, then close the gate to allow operation.

### **Enclosures Dimensions**

Enclosure outside post-to-post dimensions: L76" x W52" x H63.25" (193 x 132 x 161 cm)