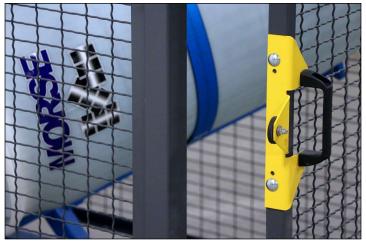

Magnet door closure

| Kit#       | Description (drum roller sold separately)   | Gate Switch |
|------------|---------------------------------------------|-------------|
| GEK-309-1  | Fits model 309-1 Drum Tumbler               | AC          |
| GEK-309-3  | Fits model 309-3 Drum Tumbler               | AC          |
| GEK-309-E1 | Fits model 309-E1 or 309-E1-50 Drum Tumbler | AC          |
| GEK-309-E3 | Fits model 309-E3 or 309-E3-50 Drum Tumbler | AC          |
| GEK-309-A  | Fits model 309-A Drum Tumbler               | AIR         |