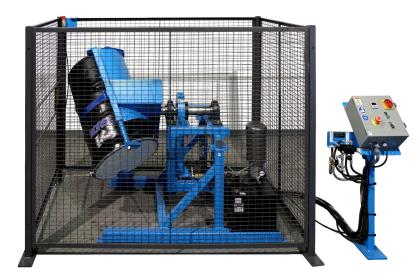

#### (Drum Tumblers Sold Separately)

Enclosures for Morse Tilt-To-Load Drum Rotators have a safety interlock to automatically shut off the drum roller when the gate is opened. Open the enclosure gate, secure your upright drum on the base plate, then close the gate to allow operation. Position the RAISE and ROTATE control mast outside the enclosure for easy access.

Outside post-to-post Dimensions: L88" x W52" x H63.25" (224 x 132 x 161 cm)

Power connections and motor controls must comply with applicable codes.

Install all Morse Drum Rotators in accordance with OSHA requirements for enclosure and safety interlock, etc. Drum roller automatically turns off when enclosure door is opened.

### Guard Enclosure is shown below with Drum Tumbler and Controls that are Sold Separately

| Fits Model #<br>(sold separately) | Gate Switch                                                                                                         |
|-----------------------------------|---------------------------------------------------------------------------------------------------------------------|
| 310-1                             | AC                                                                                                                  |
| 310-1-50                          |                                                                                                                     |
| 310-3                             |                                                                                                                     |
| 310-3-575                         | AC                                                                                                                  |
| 310-3-50                          |                                                                                                                     |
| 310-E1                            | AC Explosion proof *                                                                                                |
| 310-E1-50                         |                                                                                                                     |
| 310-E3                            | AC Explosion proof *                                                                                                |
| 310-E3-50                         |                                                                                                                     |
| 310-A                             | AIR Switch                                                                                                          |
|                                   | (sold separately)<br>310-1<br>310-1-50<br>310-3<br>310-3-575<br>310-3-50<br>310-E1<br>310-E1<br>310-E3<br>310-E3-50 |