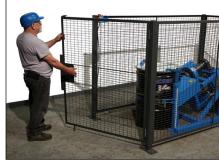

#### (Drum Tumblers Sold Separately)

Enclosures for Morse Tilt-To-Load Drum Rotators have a safety interlock to automatically shut off the drum roller when the gate is opened. Open the enclosure gate, secure your upright drum on the base plate, then close the gate to allow operation. Position the RAISE and ROTATE control mast outside the enclosure for easy access.