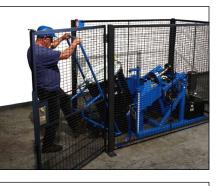

#### (Drum Tumblers Sold Separately)

Enclosures for Morse Tilt-To-Load Drum Rotators have a safety interlock to automatically shut off the drum roller when the gate is opened. Open the enclosure gate, secure your upright drum on the base plate, then close the gate to allow operation. Position the RAISE and ROTATE control mast outside the enclosure for easy access.