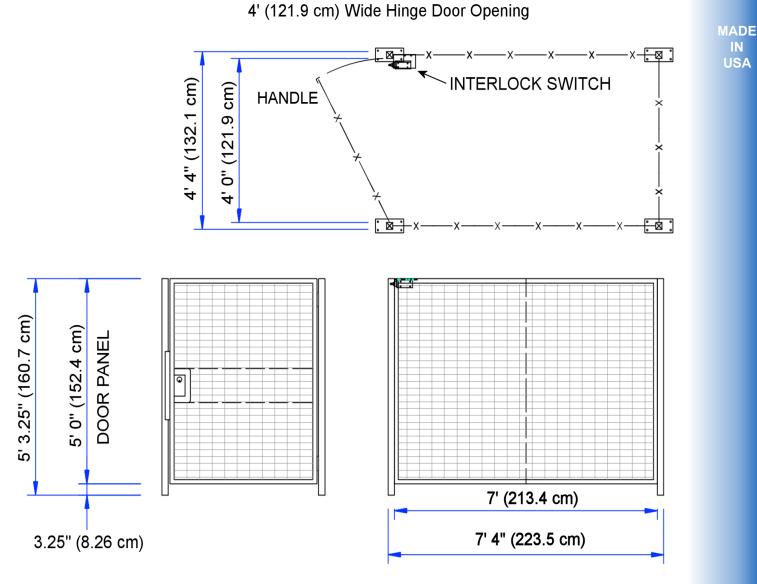

## Safety Enclosure Dimensions

| Parts List |                     |                   |                 |
|------------|---------------------|-------------------|-----------------|
| Qty.       | Width               | Height            | Description     |
| 1          | 4' 0" (123 cm)      | 5' 0" (152.4 cm)  | Wire Mesh Panel |
| 2          | 7' 0" (213 cm)      | 5' 0" (152.4 cm)  | Wire Mesh Panel |
| 1          | 3' 10-7/8" (119 cm) | 5' 0" (152.4 cm)  | Hinge Door      |
| 4          | 2" (5.1 cm)         | 5' 3.25" (161 cm) | Corner Post     |