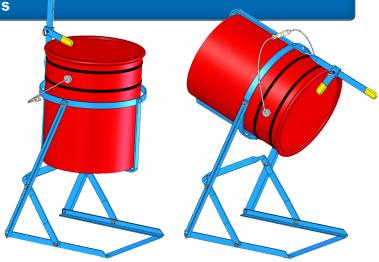

#### Model 15 Can Tipper

**Model 15** handles a 5-gallon (19 liter) can or pail. A safety lock holds the pail in the holder. Folds for easy storage.

Dispensing height is 10" (25 cm).

Handle a can up to 12.25" (31.2 cm) in diameter, and from 10" to 19" (25.4 to 48.3 cm) tall.

### **Ergonomic Dispensing of 5-Gallon Cans or Pails**

- Control dispensing from heavy 5-gallon (19 liter) cans or pails
- Increase employee safety

MADE

IN

USA

- Reduce spills of valuable contents and environmental contamination
- Capacity: 75 Lb. (34 kg) per Can