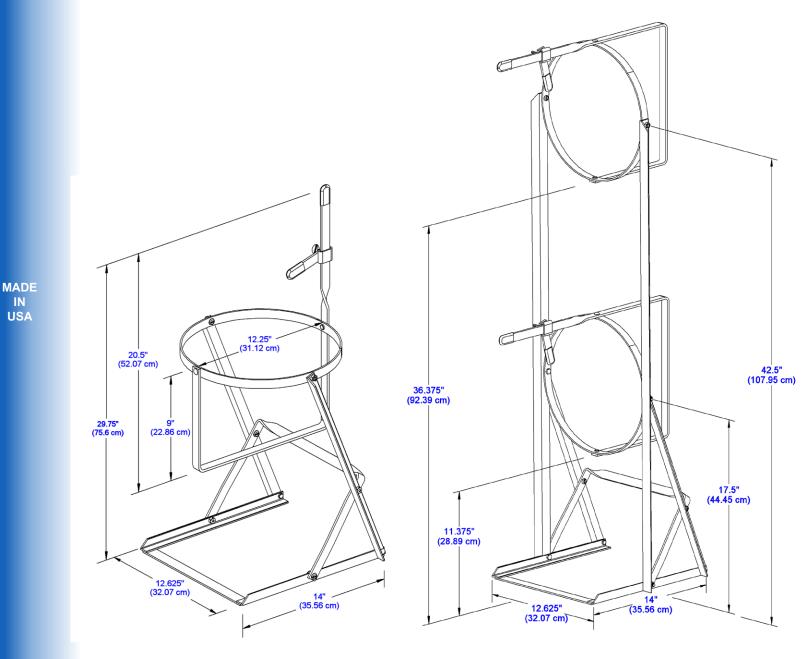

## Dimensions

Models 15 and 15-SS

Model 2-15

#### Model 2-15 Double Can Tipper

**Model 2-15** Double Can Tipper handles one or two 5-gallon (19 liter) cans or pails. Dispense from either can.

Top pail dispenses at 34" (86 cm) high.

Ring of top pail holder is 43" (109 cm) high

Handles two 5-gallon (19 liter) cans or pails up to 12.25" (31.2 cm) in diameter, and from 10" to 19" (25.4 to 48.3 cm) tall.

Capacity: 75 Lb. (34 kg) per can.

#### Model 15 Can Tipper

**Model 15** handles a 5-gallon (19 liter) can or pail. A safety lock holds the pail in the holder. Folds for easy storage.

Dispensing height is 10" (25 cm).

Handle a can up to 12.25" (31.2 cm) in diameter, and from 10" to 19" (25.4 to 48.3 cm) tall.