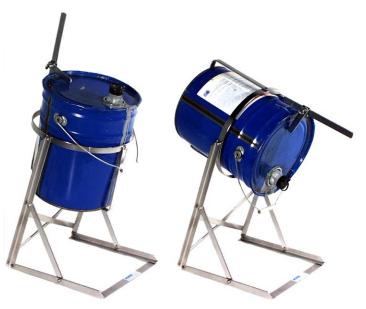

Capacity: 75 Lb. (34 kg).

Model 15-SS Stainless Steel Can Tipper Model 15-SS is the same as model 15, but made of type 304 stainless steel.

| Model # | Description                | Handles                                  |
|---------|----------------------------|------------------------------------------|
| 15      | 5-Gallon Can Tipper        | 1 5-Gallon (19 liter) Pail on Can        |
| 2-15    | Double 5-Gallon Can Tipper | 1 or 2 5-Gallon (19 liter) Pails or Cans |
| 15-SS   | Stainless Steel Can Tipper | 1 5-Gallon (19 liter) Pail on Can        |