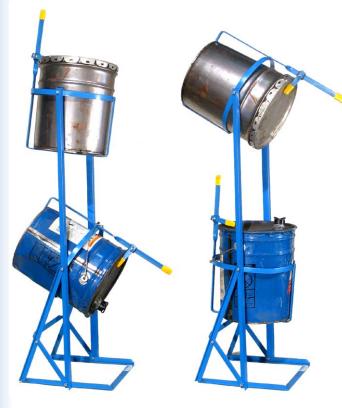

#### Model 2-15 Double Can Tipper

**Model 2-15** Double Can Tipper handles one or two 5-gallon (19 liter) cans or pails. Dispense from either can.

Top pail dispenses at 34" (86 cm) high.

Ring of top pail holder is 43" (109 cm) high

Handles two 5-gallon (19 liter) cans or pails up to 12.25" (31.2 cm) in diameter, and from 10" to 19" (25.4 to 48.3 cm) tall.

Capacity: 75 Lb. (34 kg) per can.

#### Model 15 Can Tipper

**Model 15** handles a 5-gallon (19 liter) can or pail. A safety lock holds the pail in the holder. Folds for easy storage.

Dispensing height is 10" (25 cm).

Handle a can up to 12.25" (31.2 cm) in diameter, and from 10" to 19" (25.4 to 48.3 cm) tall.