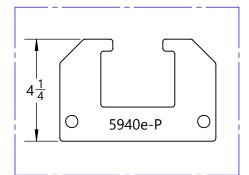

REPLACING TORQUE PLATE ON MORSE MODEL 185XGR [S/N RANGE: 404516-411219] [MODEL 185A-GR IS SAME EXCEPT NO SPACERS (6258-P)]

- 1) REMOVE THE TWO SPEED REDUCER MOUNT BOLTS (1168-P) & NUTS (6266-P).
- 2) REMOVE EXISTING TORQUE PLATE (5940E-P) AND TWO SPACERS (6258-P). DISCARD 5940E-P BUT SAVE SPACERS.
- 3) SLIDE SPEED REDUCER OFF DRIVE SHAFT. REMOVE WOODRUFF KEY (525-P).
- 4) INSTALL NEW WOODRUFF KEY AND SLIDE SPEED REDUCER BACK ONTO DRIVE SHAFT. SLIDE THE REPLACEMENT TORQUE PLATE (5940E-P 031723) INTO PLACE, ALIGNING THE MOUNT HOLES AND SECURE USING ORIGINAL HARDWARE AS SHOWN.

**EXISTING TORQUE PLATE** 5940E-P

REPLACEMENT TORQUE PLATE 5940E-P 031723

|  |            | NAME       | DATE       | UNLESS OTHERWISE SPECIFIED:                                                                            |
|--|------------|------------|------------|--------------------------------------------------------------------------------------------------------|
|  | DRAWN      | Robert Moz | 03/30/2023 | FRACTIONAL ± 1/32<br>ANGULAR: MACH ±1° BEND ±1°<br>TWO PLACE DECIMAL ±.02<br>THREE PLACE DECIMAL ±.005 |
|  | ENG APPR.  |            |            |                                                                                                        |
|  | MFG APPR.  |            |            |                                                                                                        |
|  | LAST EDIT: | bmozo      | 4/11/2023  |                                                                                                        |
|  |            |            |            | MATL: Material <not specified=""> WEIGHT: LB.</not>                                                    |
|  |            |            |            |                                                                                                        |
|  |            |            |            |                                                                                                        |