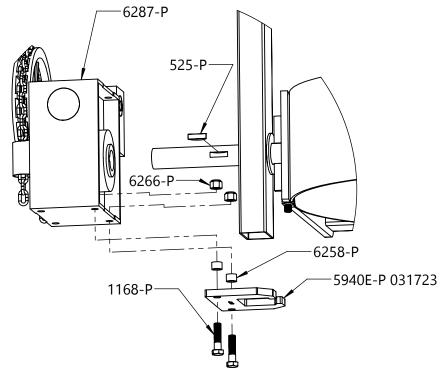

REPLACING TORQUE PLATE ON MORSE MODEL 185XGR [S/N RANGE: 404516-411219] [MODEL 185A-GR IS SAME EXCEPT NO SPACERS (6258-P)]

- 1) REMOVE THE TWO SPEED REDUCER MOUNT BOLTS (1168-P) & NUTS (6266-P).
- 2) REMOVE EXISTING TORQUE PLATE (5940E-P) AND TWO SPACERS (6258-P). DISCARD 5940E-P BUT SAVE SPACERS.
- 3) SLIDE SPEED REDUCER OFF DRIVE SHAFT. REMOVE WOODRUFF KEY (525-P).
- 4) INSTALL NEW WOODRUFF KEY AND SLIDE SPEED REDUCER BACK ONTO DRIVE SHAFT. SLIDE THE REPLACEMENT TORQUE PLATE (5940E-P 031723) INTO PLACE, ALIGNING THE MOUNT HOLES AND SECURE USING ORIGINAL HARDWARE AS SHOWN.