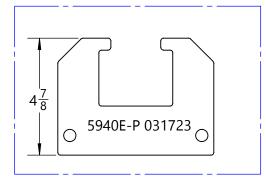

REPLACING TORQUE PLATE ON MORSE MODEL 185XGR [S/N RANGE: 404516-411219] [MODEL 185A-GR IS SAME EXCEPT NO SPACERS (6258-P)]

- 1) REMOVE THE TWO SPEED REDUCER MOUNT BOLTS (1168-P) & NUTS (6266-P).
- 2) REMOVE EXISTING TORQUE PLATE (5940E-P) AND TWO SPACERS (6258-P). DISCARD 5940E-P BUT SAVE SPACERS.
- 3) SLIDE SPEED REDUCER OFF DRIVE SHAFT. REMOVE WOODRUFF KEY (525-P).
- 4) INSTALL NEW WOODRUFF KEY AND SLIDE SPEED REDUCER BACK ONTO DRIVE SHAFT. SLIDE THE REPLACEMENT TORQUE PLATE (5940E-P 031723) INTO PLACE, ALIGNING THE MOUNT HOLES AND SECURE USING ORIGINAL HARDWARE AS SHOWN.

**EXISTING TORQUE PLATE** 5940E-P

REPLACEMENT TORQUE PLATE 5940E-P 031723

|  |            | NAME       | DATE       | UNLESS OTHERWISE SPECIFIED:                                                                            |
|--|------------|------------|------------|--------------------------------------------------------------------------------------------------------|
|  | DRAWN      | Robert Moz | 03/30/2023 | FRACTIONAL ± 1/32<br>ANGULAR: MACH ±1° BEND ±1°<br>TWO PLACE DECIMAL ±.02<br>THREE PLACE DECIMAL ±.005 |
|  | ENG APPR.  |            |            |                                                                                                        |
|  | MFG APPR.  |            |            |                                                                                                        |
|  | LAST EDIT: | bmozo      | 4/11/2023  |                                                                                                        |
|  |            |            |            | MATL: Material <not specified=""> WEIGHT: LB.</not>                                                    |
|  |            |            |            |                                                                                                        |
|  |            |            |            |                                                                                                        |