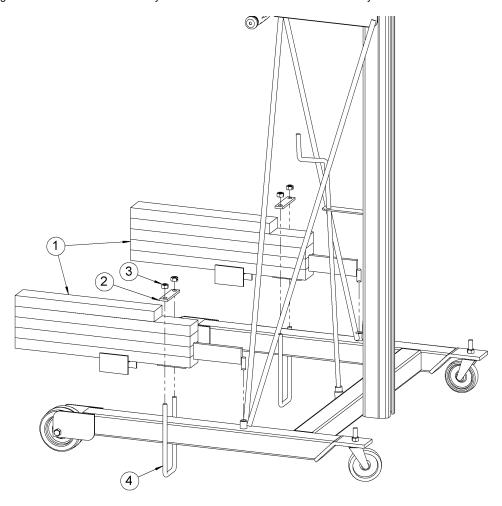

#### SN 0204 to Current (MMYY) or 400000 to Current

Install counterweight with Model 83 Base Assembly reversed as shown below to allow reach beyond wheels.

WARNING - Use of counterweight option reduces the capacity of the model 83 PailPRO™ Pail Handler to 75 Lb (34kg). maximum per pail