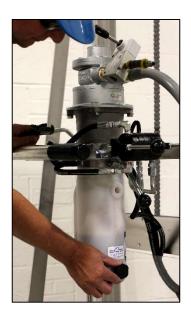

### **START-UP Procedure**

Machine is shipped with hydraulic fluid.

- 1. Install hydraulic control levers (provided threaded rods with black ball handles)
- 2. IMPORTANT: BEFORE operation, remove the RED shipping plug from the hydraulic reservoir, and replace with the provided BLACK breather as shown below.

Remove RED shipping plug from the hydraulic reservoir

Remove BLACK breather from storage position

Install BLACK breather in place of RED shipping plug