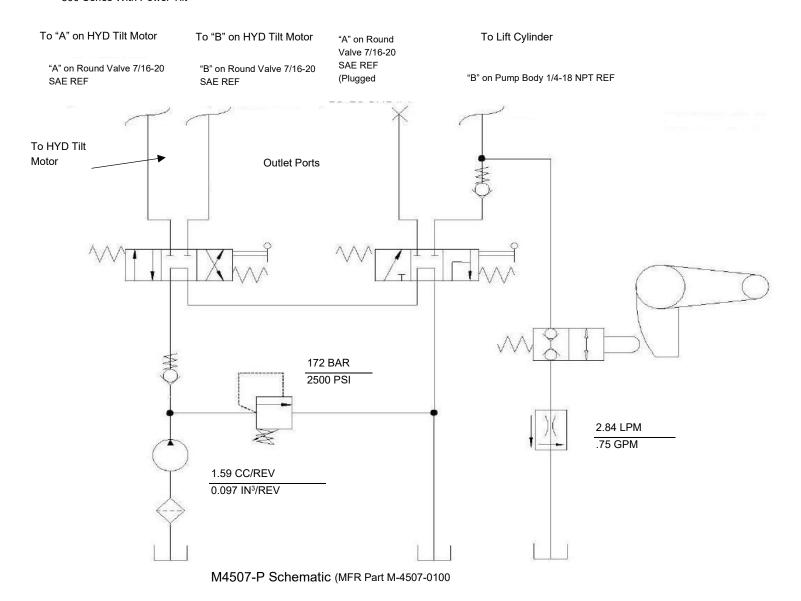

#### **Schematic**

Pump Schematic Used On Morse 400 & 500 Series With Power Tilt