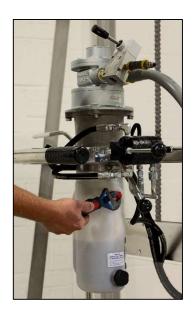

### **START-UP Procedure**

Machine is shipped with hydraulic fluid.

- 1. Install hydraulic control levers (provided threaded rods with black ball handles)
- 2. IMPORTANT: BEFORE operation, remove the RED shipping plug from the hydraulic reservoir, and replace with the provided BLACK breather as shown below.

Remove RED shipping plug from the hydraulic reservoir

Remove BLACK breather from storage position

Install BLACK breather in place of RED shipping plug