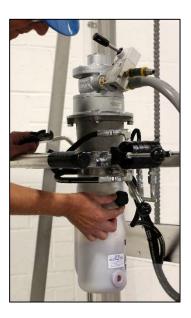

### **START-UP Procedure**

Machine is shipped with hydraulic fluid.

- 1. Install hydraulic control levers (provided threaded rods with black ball handles)
- 2. IMPORTANT: BEFORE operation, remove the RED shipping plug from the hydraulic reservoir, and replace with the provided BLACK breather as shown below.

Remove RED shipping plug from the hydraulic reservoir

Remove BLACK breather from storage position

Install BLACK breather in place of RED shipping plug