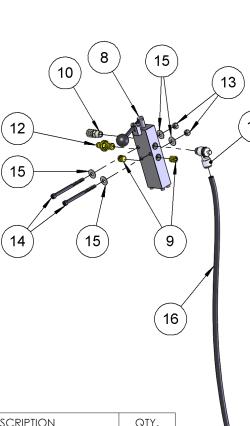

## **Air Power Lift Components**

for 82 Series Mobile-Karrier / Palletizer

Parts Diagram for Air Power Lift Components for Morse 82 Series Mobile-Karrier / Palletizer with Serial Number 412904 to \_\_\_\_\_

## Recommended air pressure is 60 to 100 PSI

| ITEM# | PART#   | DESCRIPTION                    | QTY. |
|-------|---------|--------------------------------|------|
| 1     | 3482A-P | AIR CYLINDER, 82 AIR           | 1    |
| 2     | 4477-P  | TEE NUT WELD, 82-124           | 1    |
| 3     | 8260-P  | PIN, CLEVIS, CYL, 5/8, 82      | 1    |
| 4     | 64-P    | ROLL PIN, 3/16 X 1-1/4         | 2    |
| 5     | 4469-P  | HYD FIT, PIPE CLOSE NIPPLE 1/2 | 1    |
| 6     | 4470-P  | HYD FIT, FEMALE COUPLING, 1/2  | 1    |
| 7     | 3485-P  | FLOW CONTROL, 1/2", 82 AIR     | 1    |
| 8     | 3483-P  | HAND VALVE, LEVER, 82 AIR      | 1    |
| 9     | 3634-P  | HYD FIT, PIPE PLUG, 1/4" HEX   | 2    |
| 10    | 3487-P  | AIR MUFFLER, BRASS, 1/4"82     | 1    |
| 11    | 3484-P  | FLOW CONTROL, 1/4", 82 AIR     | 1    |
| 12    | 1107-P  | HYD FIT, 1/4 X 3/8 PUSH LOK    | 1    |
| 13    | 1518-P  | NUT, 1/4-20 NYLON LOCK         | 2    |
| 14    | 3804-P  | SHCS, 1/4-20 X 3-1/4           | 2    |
| 15    | 1866-P  | WASHER, 1/4 USS 3/4 OD         | 4    |
| 16    | 3486-P  | TUBING, 3/8, 38", 82 AIR       | 1    |