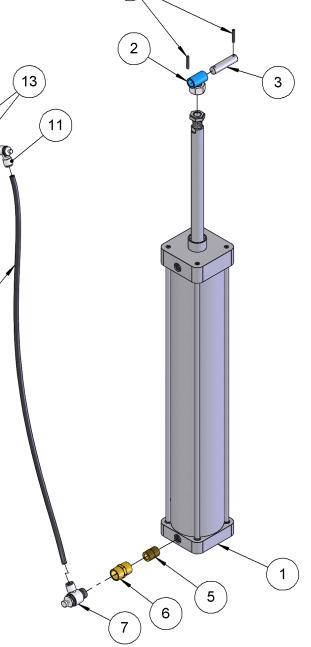

## **Air Power Lift Components**

for 82 Series Mobile-Karrier / Palletizer

Parts Diagram for Air Power Lift Components for Morse 82 Series Mobile-Karrier / Palletizer with Serial Number 412904 to \_\_\_\_\_

## Recommended air pressure is 60 to 100 PSI

| ITEM# | PART#   | DESCRIPTION                    | QTY. |
|-------|---------|--------------------------------|------|
| 1     | 3482A-P | AIR CYLINDER, 82 AIR           | 1    |
| 2     | 4477-P  | TEE NUT WELD, 82-124           | 1    |
| 3     | 8260-P  | PIN, CLEVIS, CYL, 5/8, 82      | 1    |
| 4     | 64-P    | ROLL PIN, 3/16 X 1-1/4         | 2    |
| 5     | 4469-P  | HYD FIT, PIPE CLOSE NIPPLE 1/2 | 1    |
| 6     | 4470-P  | HYD FIT, FEMALE COUPLING, 1/2  | 1    |
| 7     | 3485-P  | FLOW CONTROL, 1/2", 82 AIR     | 1    |
| 8     | 3483-P  | HAND VALVE, LEVER, 82 AIR      | 1    |
| 9     | 3634-P  | HYD FIT, PIPE PLUG, 1/4" HEX   | 2    |
| 10    | 3487-P  | AIR MUFFLER, BRASS, 1/4"82     | 1    |
| 11    | 3484-P  | FLOW CONTROL, 1/4", 82 AIR     | 1    |
| 12    | 1107-P  | HYD FIT, 1/4 X 3/8 PUSH LOK    | 1    |
| 13    | 1518-P  | NUT, 1/4-20 NYLON LOCK         | 2    |
| 14    | 3804-P  | SHCS, 1/4-20 X 3-1/4           | 2    |
| 15    | 1866-P  | WASHER, 1/4 USS 3/4 OD         | 4    |
| 16    | 3486-P  | TUBING, 3/8, 38", 82 AIR       | 1    |