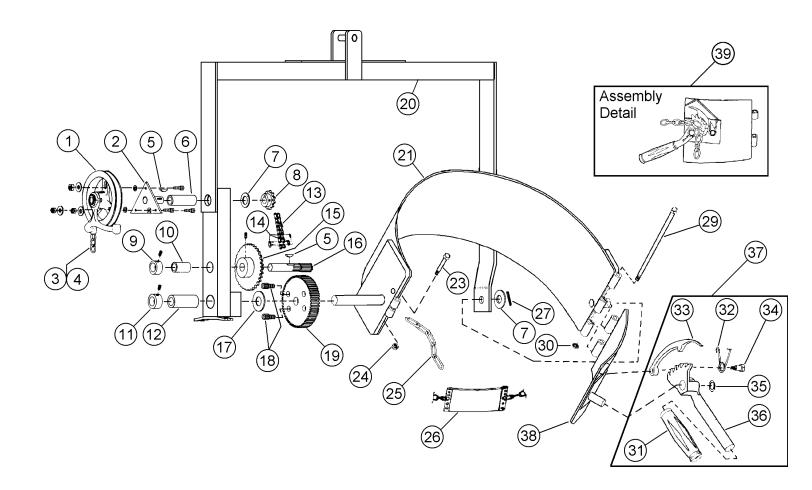

#### **B. OPERATING INSTRUCTIONS:**

- 1. With Kontrol-Karrier standing on the floor, lower hoist and engage hoist hook into the lifting eye.
- Raise hoist to lift Kontrol-Karrier clear of floor and move it to the drum. 2.
- Position Kontrol-Karrier at a height which aligns the saddle band with the center of the drum. 3
- 4. With the cinch chain (item 25 or 26) hanging freely, push Kontrol-Karrier against the drum so that saddle will encircle the drum.
- 5. Drape the cinch chain (item 25 or 26) across the front of the drum and insert one link into the slot on the ratchet handle (item 36). Turn the ratchet handle clockwise to tighten the cinch chain around the drum (see detail).
- 6. Raise hoist and position the drum at the pouring station.
- 7. Pour the drum by pulling on the pull chain (item 4) and rotating the drum to a suitable pouring angle. For best control of drum pouring angle, pay out one side of the loop while pulling in the other side, thus being able to hold back the drum rotation after the load shifts.
- 8. After pouring is completed, rotate the drum back to vertical position and lower hoist to return drum to floor.
- To remove drum: Pull ratchet handle to relieve pressure on ratchet teeth. Lift pawl handle (item 33) to release teeth engage-9. ment and rotate ratchet to loosen chain and allow its removal from notch.