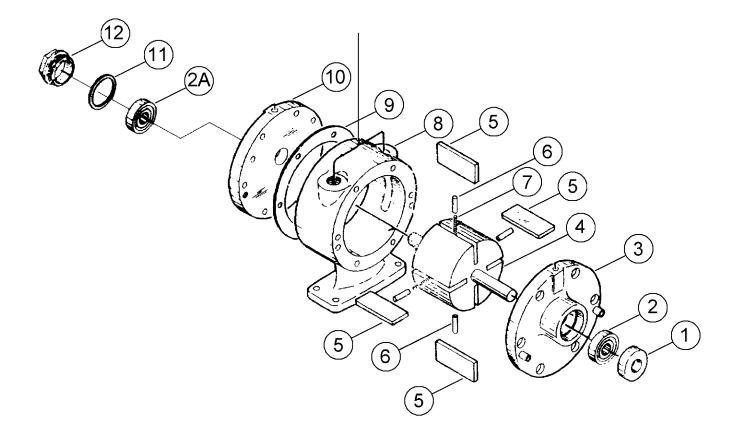

| ITEM #                                                        | QTY. | PART #   | DESCRIPTION                    |  |  |  |
|---------------------------------------------------------------|------|----------|--------------------------------|--|--|--|
| 1                                                             | 1    | AC466B-P | SEAL, SHAFT, 228-A-2P          |  |  |  |
| 2                                                             | 2    | AA299J-P | BEARING, DRIVE, DEAD, 228-A-P  |  |  |  |
| 3                                                             | 1    | AC727-P  | DRIVE END PLATE, 228-A-P       |  |  |  |
| 4                                                             | 1    | AB617-P  | ROTOR ASM, 228-A-P             |  |  |  |
| 5                                                             | 4    | AB876-P  | VANE, 228-A-P, 290-A-P         |  |  |  |
| 6                                                             | 4    | AM467-P  | PUSH PIN, 228-A-P, 290-A-P     |  |  |  |
| 7                                                             | 2    | AM466-P  | SPRING, VANE, 228-A-P, 290-A-P |  |  |  |
| 8                                                             | 1    | AM425-P  | BODY, 228-A-P                  |  |  |  |
| 9                                                             | 2    | B330-P   | SHIMS, 228-A-P, 290-A-P        |  |  |  |
| 10                                                            | 1    | AC728-P  | DEAD END PLATE 228-A-P 290-A-P |  |  |  |
| 11                                                            | 1    | AA46-P   | GASKET END CAP 228-A-P 290-A-P |  |  |  |
| 12                                                            | 1    | AM307D-P | CAP, DEAD END 228-A-P, 290-A-P |  |  |  |
| 13                                                            | 1    | AL445-P  | MUFFLER ASM, 228-A-P, 290-A-P  |  |  |  |
| 14                                                            | 1    | AL458-P  | CARTRIDGE, MUFFLER 228A 290A   |  |  |  |
| 15                                                            | 1    | AC983-P  | FELT, MUFFLER 228-A-P, 290-A-P |  |  |  |
|                                                               | 1 *  | K205-P   | KIT, SERVICE, 228-A-P          |  |  |  |
| * Service Kit includes items 1, 2, 5, 6, 7, 9, 11, 14 and 15. |      |          |                                |  |  |  |