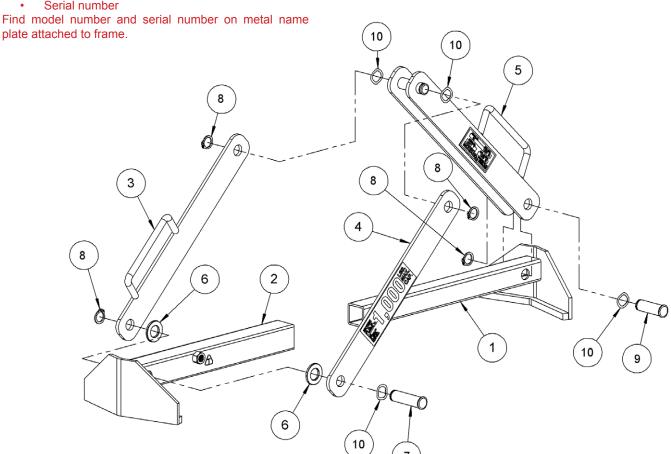

- Part number and description
- Model number
- Serial number

| ITEM NO. | PART NUMBER | DESCRIPTION                    | QTY. |
|----------|-------------|--------------------------------|------|
| 1        | 1439-P      | SMALL SLIDER TUBE WELD, 92     | 1    |
| 2        | 1438-P      | LARGE SLIDER TUBE WELD, 92     | 1    |
| 3        | 1440-P      | LINK WELD W/ HANDLE, 92        | 1    |
| 4        | 1429-P      | LINK, 92                       | 1    |
| 5        | 5588-P      | DOUBLE LINK WELD, 92           | 1    |
| 6        | 55-P        | WASHER, 3/4 SAE FL 1-1/2 OD    | 2    |
| 7        | 5585-P      | CLEVIS PIN, GROOVE 3/4 X 2-7/8 | 1    |
| 8        | 5330-P      | SNAP RING, EXT, 3/4"           | 4    |
| 9        | 5586-P      | CLEVIS PIN, GROOVE 3/4 X 2.1   | 1    |
| 10       | 4319-P      | WAVE DISC SPRING, 3/4" .0105"  | 4    |