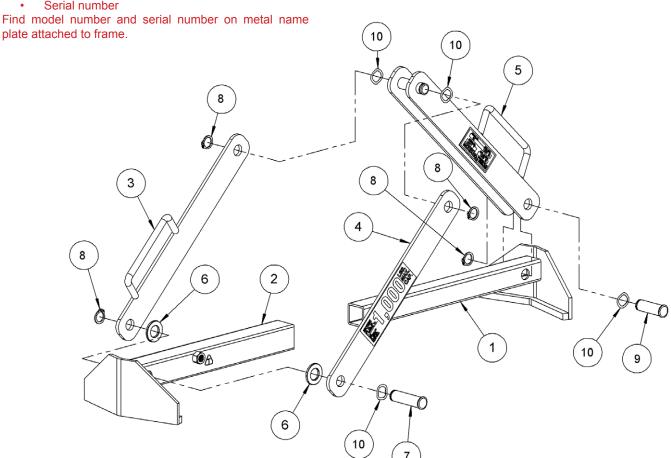

- Part number and description
- Model number
- Serial number

| ITEM NO. | PART NUMBER | DESCRIPTION                    | QTY. |
|----------|-------------|--------------------------------|------|
| 1        | 1439-P      | SMALL SLIDER TUBE WELD, 92     | 1    |
| 2        | 1438-P      | LARGE SLIDER TUBE WELD, 92     | 1    |
| 3        | 1440-P      | LINK WELD W/ HANDLE, 92        | 1    |
| 4        | 1429-P      | LINK, 92                       | 1    |
| 5        | 5588-P      | DOUBLE LINK WELD, 92           | 1    |
| 6        | 55-P        | WASHER, 3/4 SAE FL 1-1/2 OD    | 2    |
| 7        | 5585-P      | CLEVIS PIN, GROOVE 3/4 X 2-7/8 | 1    |
| 8        | 5330-P      | SNAP RING, EXT, 3/4"           | 4    |
| 9        | 5586L-P     | PIN, GROOVE, 3/4 X 2.18 C      | 1    |
| 10       | 4319-P      | WAVE DISC SPRING, 3/4" .0105"  | 4    |