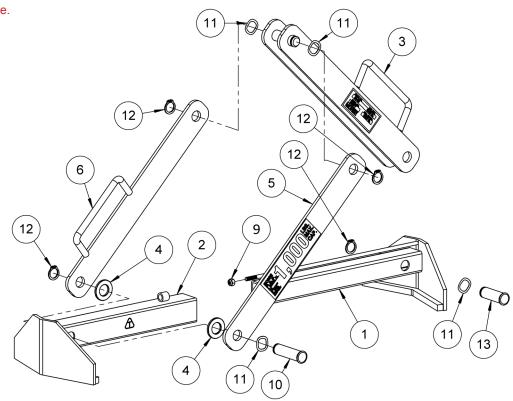

## Drum Lifter for 15" to 23" Diameter Rimmed Drum

For replacement parts, please contact your Morse dealer. When ordering parts, please specify:

- Part number and description
- Model number
- Serial number

Find model number and serial number on metal name plate attached to frame.

| ITEM NO. | PART NUMBER | DESCRIPTION                    | QTY. |
|----------|-------------|--------------------------------|------|
| 1        | 3286-P      | SMALL SLIDER TUBE WELD, 92-30  | 1    |
| 2        | 3285-P      | LARGE SLIDER TUBE WELD, 92-30  | 1    |
| 3        | 5588-P      | DOUBLE LINK WELD, 92           | 1    |
| 4        | 55-P        | WASHER, 3/4 SAE FL 1-1/2 OD    | 2    |
| 5        | 1429-P      | LINK, 92                       | 1    |
| 6        | 1440-P      | LINK WELD W/ HANDLE, 92        | 1    |
| 9        | 4250-P      | NUT, LOCK, 1/4-28 NYLON        | 1    |
| 10       | 5585-P      | CLEVIS PIN, GROOVE 3/4 X 2.813 | 1    |
| 11       | 4319-P      | WAVE DISC SPRING, 3/4" .0105"  | 4    |
| 12       | 5330-P      | SNAP RING, EXT, HD, .078, 3/4" | 4    |
| 13       | 5586-P      | CLEVIS PIN, GROOVE 3/4 X 2.35  | 1    |