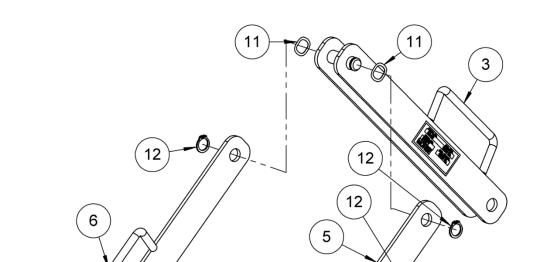

morsedrum.com

## **Model 92-30**

## **Drum Lifter**

SN 1015 to Current (MMYY) or 400000 to Current





| ITEM | QTY. | PART NUMBER | DESCRIPTION                    |
|------|------|-------------|--------------------------------|
| 1    | 1    | 3286-P      | SMALL SLIDER TUBE WELD, 92-30  |
| 2    | 1    | 3285-P      | LARGE SLIDER TUBE WELD, 92-30  |
| 3    | 1    | 5588-P      | DOUBLE LINK WELD, 92           |
| 4    | 2    | 55-P        | WASHER, 3/4 SAE FL 1-1/2 OD    |
| 5    | 1    | 1429-P      | LINK, 92                       |
| 6    | 1    | 1440-P      | LINK WELD W/ HANDLE, 92        |
| 9    | 1    | 4250-P      | NUT, 1/4-28 NYLON LOCK         |
| 10   | 1    | 5585-P      | PIN, GROOVE, 3/4 X 2.61 C      |
| 11   | 4    | 4319-P      | WAVE DISC SPRING, 3/4" .0105"  |
| 12   | 4    | 5330-P      | SNAP RING, EXT, HD, .078, 3/4" |
| 13   | 1    | 5586L-P     | PIN, GROOV