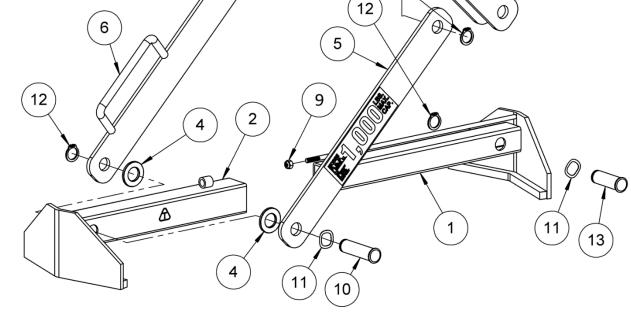

## **Model 92-30**

## **Drum Lifter**

SN 1015 to Current (MMYY) or 400000 to Current

| ITEM | QTY. | PART NUMBER | DESCRIPTION                    |
|------|------|-------------|--------------------------------|
| 1    | 1    | 3286-P      | SMALL SLIDER TUBE WELD, 92-30  |
| 2    | 1    | 3285-P      | LARGE SLIDER TUBE WELD, 92-30  |
| 3    | 1    | 5588-P      | DOUBLE LINK WELD, 92           |
| 4    | 2    | 55-P        | WASHER, 3/4 SAE FL 1-1/2 OD    |
| 5    | 1    | 1429-P      | LINK, 92                       |
| 6    | 1    | 1440-P      | LINK WELD W/ HANDLE, 92        |
| 9    | 1    | 4250-P      | NUT, 1/4-28 NYLON LOCK         |
| 10   | 1    | 5585-P      | PIN, GROOVE, 3/4 X 2.61 C      |
| 11   | 4    | 4319-P      | WAVE DISC SPRING, 3/4" .0105"  |
| 12   | 4    | 5330-P      | SNAP RING, EXT, HD, .078, 3/4" |
| 13   | 1    | 5586L-P     | PIN, GROOVE, 3/4 X 2.18 C      |