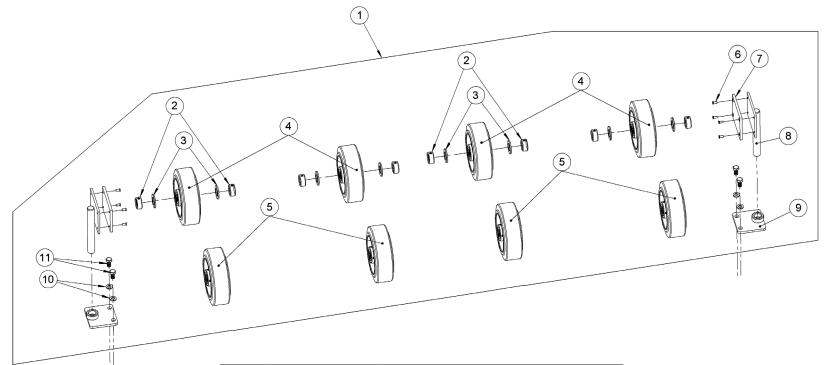

## Option # POLY-2-5154

To Roll Plastic Drums on 2-5154 Series Drum Roller

Parts List and Diagram for Morse Option # POLY-2-5154 to roll 55-gallon plastic drums on 2-5154 Series Drum Roller

| ITEM # | QTY. | PART #      | DESCRIPTION                  |
|--------|------|-------------|------------------------------|
| 1      | 1    | POLY-2-5154 | OPTION, POLY DRUMS 2-5154    |
| 2      | 8    | 15-P        | COLLAR, 3/4" ID              |
| 3      | 8    | 55-P        | WASHER, 3/4 SAE FL 1-1/2 OD  |
| 4      | 4    | 292-P       | WHEEL, IDLER, 6" W/ 3/4" BRG |
| 5      | 4    | 291-P       | WHEEL, DRIVE, 6", 1" BORE    |
| 6      | 8    | 248-P       | FHMS, 10-24 X 3/8            |
| 7      | 2    | 327-P       | WEAR PAD, UHMW, TIVAR, 201B  |
| 8      | 2    | 4053-P      | END STOP WELD, 456 5154      |
| 9      | 2    | 4056-P      | BASE PLATE WELD 456 POLY     |
| 10     | 4    | 1474-P      | WASHER, 3/8 SPLIT LOCK       |
| 11     | 4    | 1657-P      | HHCS, 3/8-16 X 3/4 GR2       |